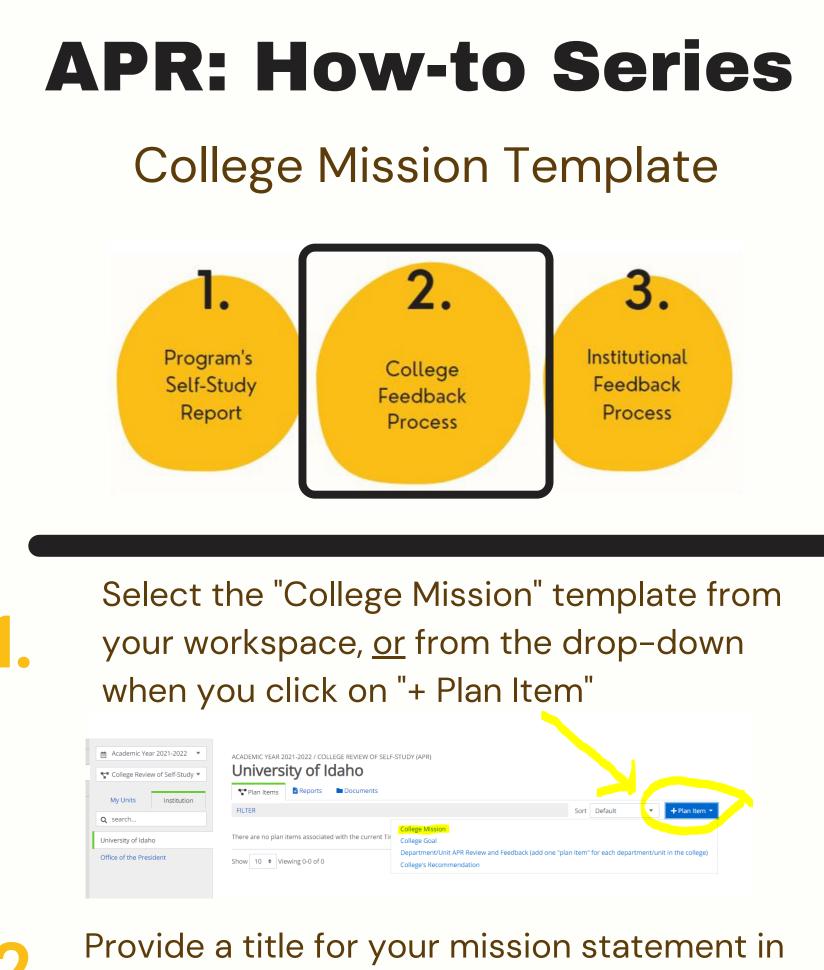

, the first box, and then enter your mission statement in the second box.

## Edit Plan Item

Template: College Mission

## Mission Statement Title \*

Provide a label or title for your missions statement in the text box. The college's mission statement defines its broad educational purposes and its commitment to student learning and success.