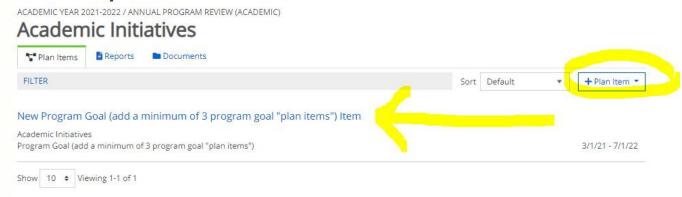

## Program Goal Template

Select the "Program Goal" template from your workspace, <u>or</u> from the drop-down when you click on "+ Plan Item"

Number and title your program goal template in the first field. Then, follow the prompts to complete the template sections.