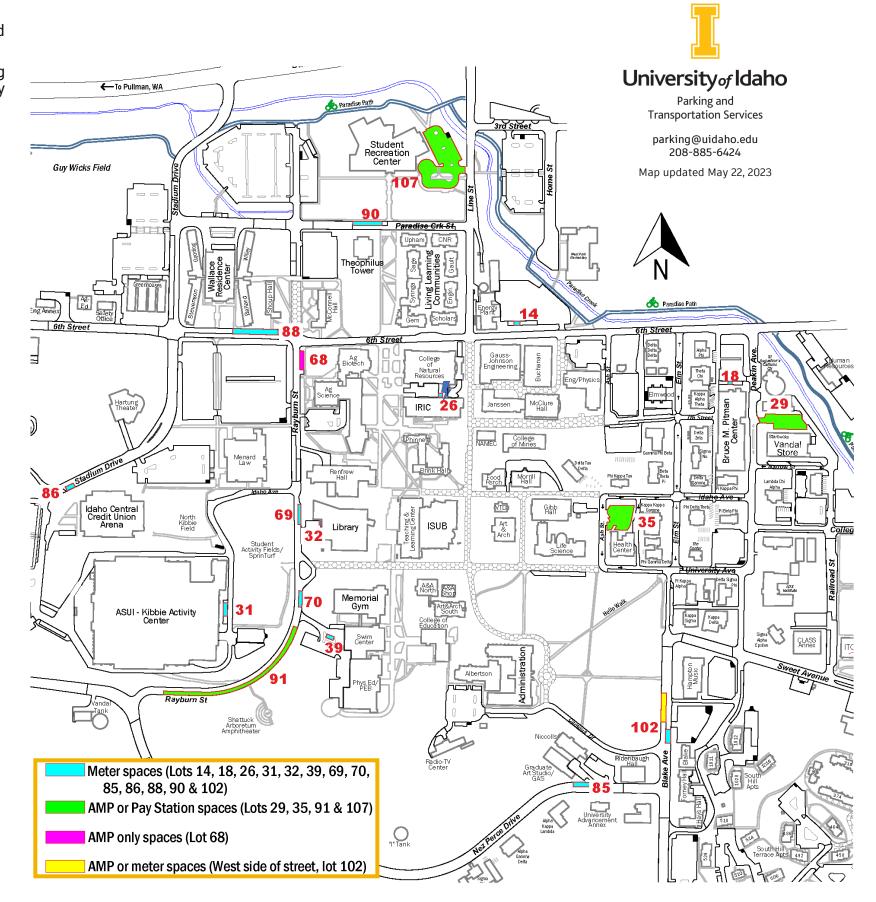

## Things to Know About Hourly Paid Parking Areas on the U of I Campus

- ◆ There are 59 individual metered spaces, 189 AMP Parking App + Pay Station spaces, and 9 AMP only spaces on campus. See the map legend for color-coding. **All designated parking spaces on campus require payment.** Requirements vary on weekends and during academic breaks.
- ♦ Generally, payment is required M-F, 6 a.m.-9 p.m., with no parking 2-6 a.m. Pay-To-Park Lot 90, on 6th Street, is an exception, with payment required 24 hours/day, 7 days/week.
- ◆ Payment by card or coin is accepted by (1) traditional parking meters at individual spaces and (2) pay stations (devices located at a single location in each pay station-designated lot).
- ◆ The AMP mobile parking app is a hands-free way to make payment from your phone—including adding funds to an AMP-enabled space if you're delayed. AMP payment is available in all pay station lots and is the only option in Pay-To-Park Lot 68, at the SE corner of Rayburn & 6th St.

## Pay-To-Park Locations AMP Mobile App | Pay Station | Meter