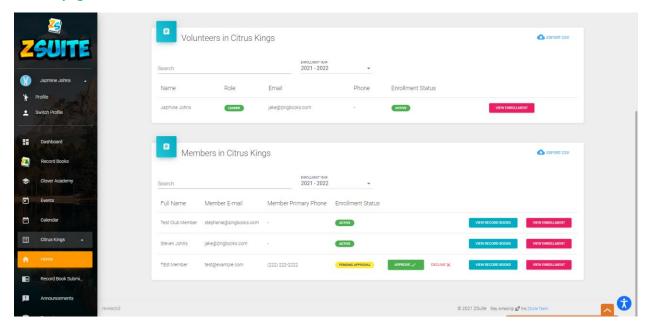

## Frequently Asked Questions

- 1. How do I view the club members and volunteers in my club?
- 1) Log into the account that is the Club Leader (not the primary account)
- 2) Click on the club name on the left navigation menu

3) Click on the "Home" tab that appears under the clubs name

4) Scroll down the page and you will see your list of volunteers and members on the "Home" page

The level of member account access a volunteer has within ZSuite is set at different levels from state to state.