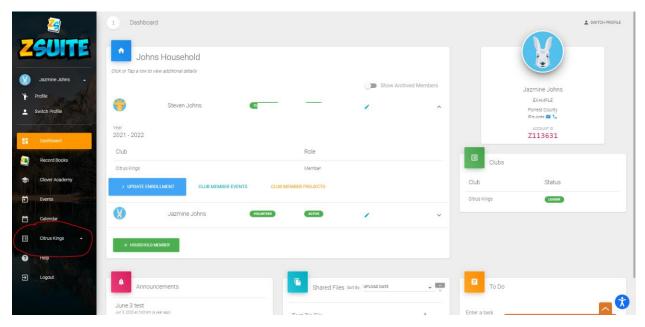

## Frequently Asked Questions

- 1. How do I view the club members and volunteers in my club?
- 1) Log into the account that is the Club Leader (not the primary account)
- 2) Click on the club name on the left navigation menu

3) Click on the "Home" tab that appears under the clubs name

4) Scroll down the page and you will see your list of volunteers and members on the "Home" page

The level of member account access a volunteer has within ZSuite is set at different levels from state to state.