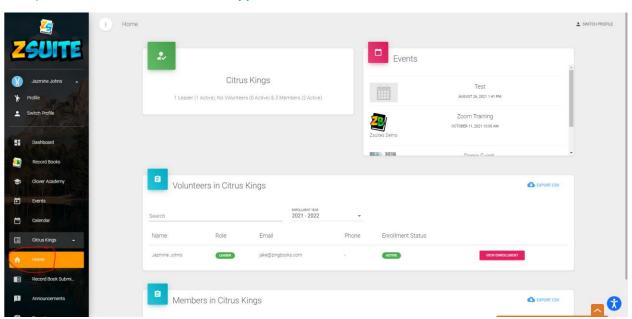

## Frequently Asked Questions

- 1. How do I view the club members and volunteers in my club?
- 1) Log into the account that is the Club Leader (not the primary account)
- 2) Click on the club name on the left navigation menu

3) Click on the "Home" tab that appears under the clubs name

4) Scroll down the page and you will see your list of volunteers and members on the "Home" page

The level of member account access a volunteer has within ZSuite is set at different levels from state to state.