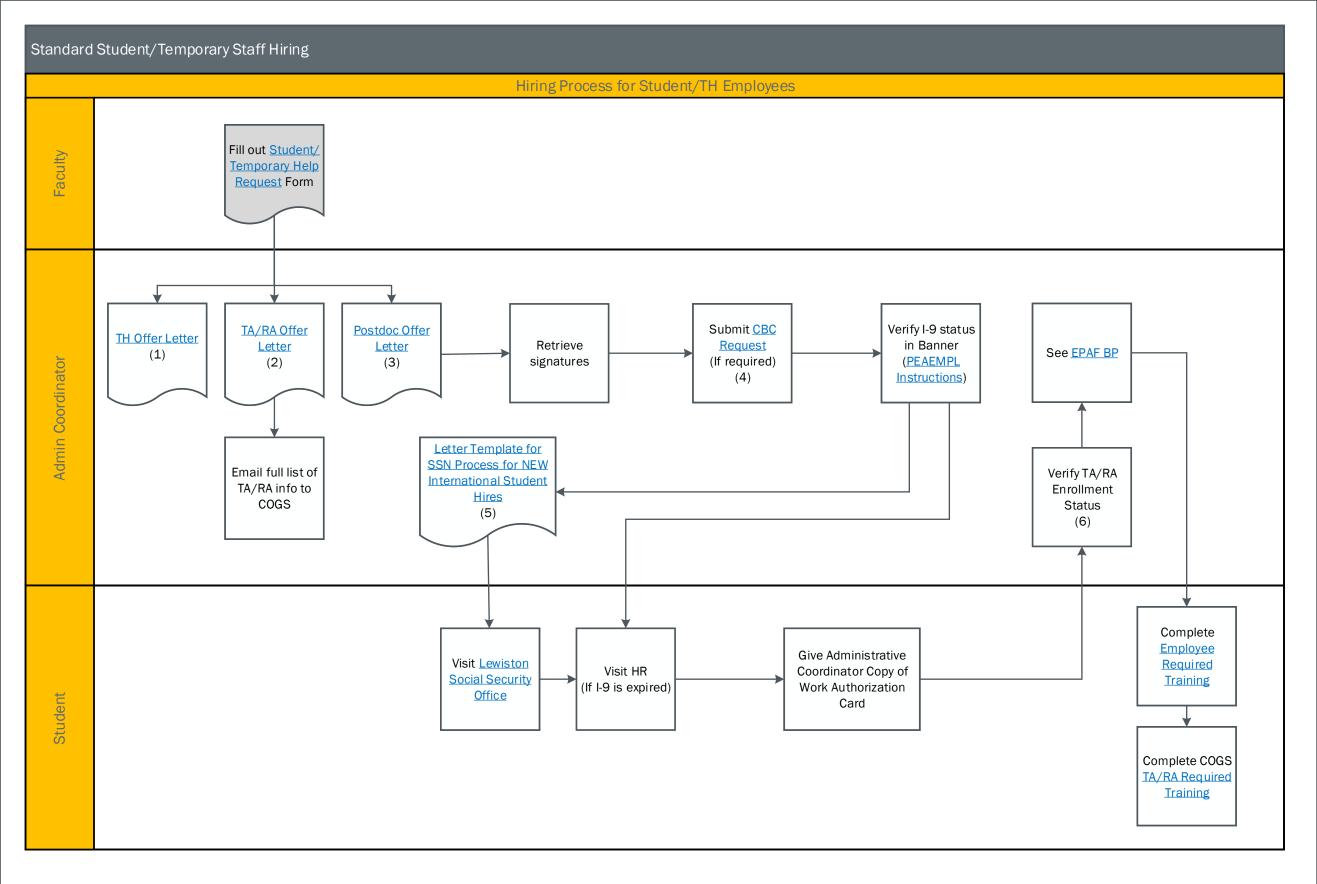

## Notes:

- 1. This link will direct you to Human Resources, Forms and Documents page. The TH offer letter template is located under the Recruitment Letter Templates section
- 2. This link will direct you to COGS, Faculty and Staff Resources page. The TA/RA offer letter templates are located under the TA/RA Offer Letters section at the bottom of the page. The templates are also split between new and continuing appointments
- 3. This link will direct you to Human Resources, Forms and Documents page. The Postdoc offer letter templates is located under the Recruitment Letter Templates section
- 4. CBC: Always required for TA/RA. Always required for TH if the employee works with minors/sensitive information. CBC required if the position is open to hiring student or non-student.
- 5. SSN Template: Work with IPO regarding NEW international student hires. SSN letter will be required (Skip this step if student already has SSN).
- 6. TA/RA Enrollment: Part-time TA/RA students must be enrolled in at least 6 credits. Full-time TA/RA students must be enrolled in at least 9 credits.
  - Enrollment status is found in Banner using form **SFAREGO** ensure to use the correct term code