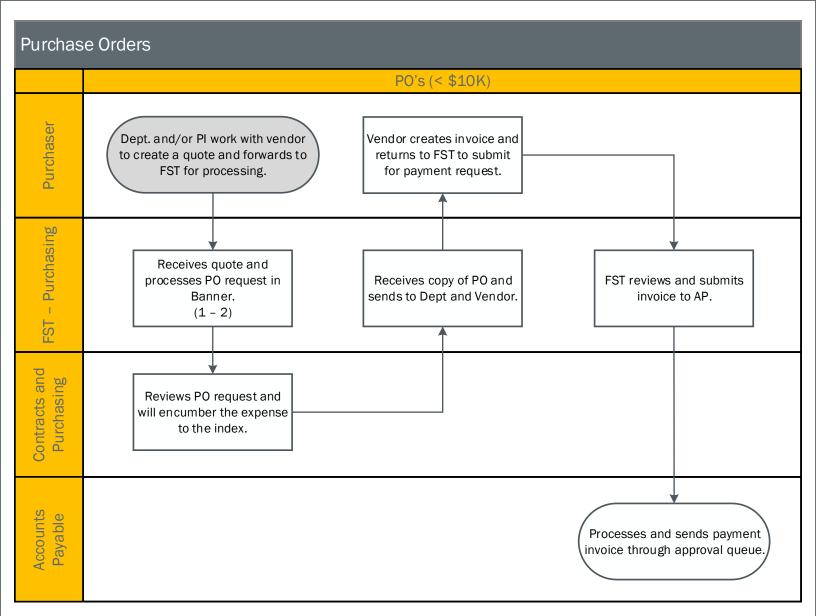

- Purchases up to \$10,000 may be processed with a Purchase Order (PO)
- Purchasing Card may be used for purchases up to \$5,000
- Purchases over \$10,000 must have a Requisition entered in Banner

| FILENAME          |            |
|-------------------|------------|
| Purchase Order BP |            |
| DRAWN BY          | REVISED    |
| Sue Branting      | 12/11/2020 |