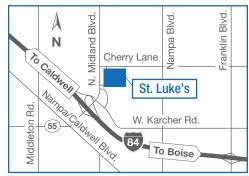

#### St. Luke's Clinic - Occupational Health

9850 W. St. Luke's Drive, Suite 207 Nampa, ID 83687 208-505-2711 Monday-Friday, 8 a.m.-5 p.m.