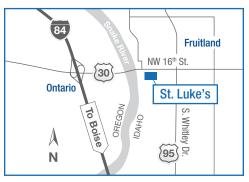

#### Urgent Care at St. Luke's Clinic - Family Medicine St. Luke's Clinic - Elmore Specialty

1210 NW 16th Street Fruitland ID 83619 208-452-8600 Monday-Friday, 8 a.m.-8 p.m. Saturday, 9 a.m.-5 p.m.