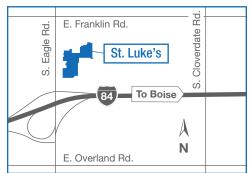

#### St. Luke's Clinic - Occupational Health

520 S. Eagle Road, Suite 2213 Meridian, ID 83642 208-706-5447 Monday-Friday, 8 a.m.-5 p.m.