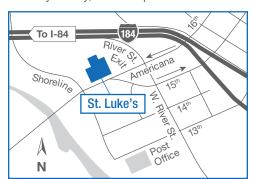

#### St. Luke's Clinic - Occupational Health

703 Americana Blvd., Suite 130 Boise, ID 83702 208-706-7500 Monday-Friday, 8 a.m.-5 p.m.