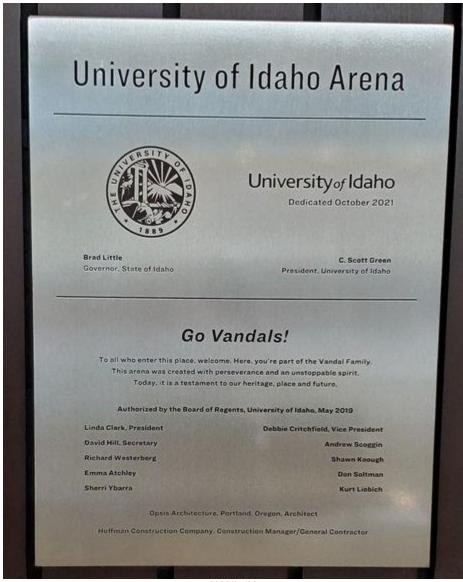

#### Idaho Arena - #840

2022/06/03

Date: 2021, October

Location: Located inside the building on the north concourse wall between the main NW

entrance and the first concessions booth

**Dimensions:** 18" W x 24" H

**Other Information:** To all who enter this place, welcome. Here, you're part of the Vandal Family. This arena was created with perseverance and an unstoppable spirit. Today, it is a testament to our heritage, place and future.