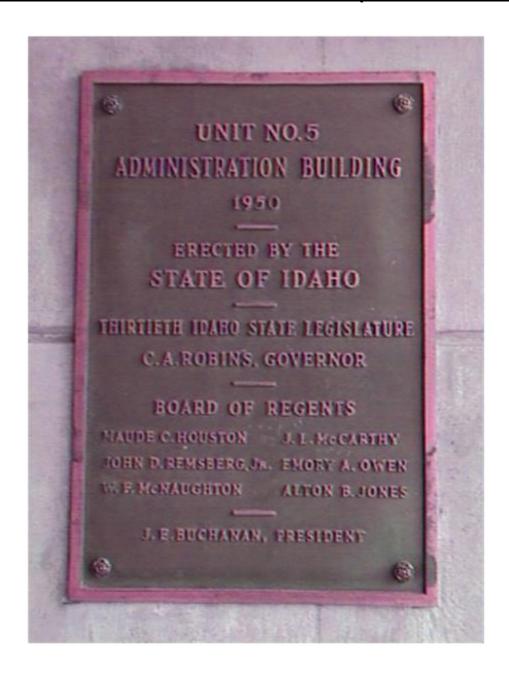

#### Other - Administration Office (demolished)

**Date:** 1950

Location: Originally located outside next to the main entrance. Currently stored at AES.

**Dimensions:** 14" W x 20" H