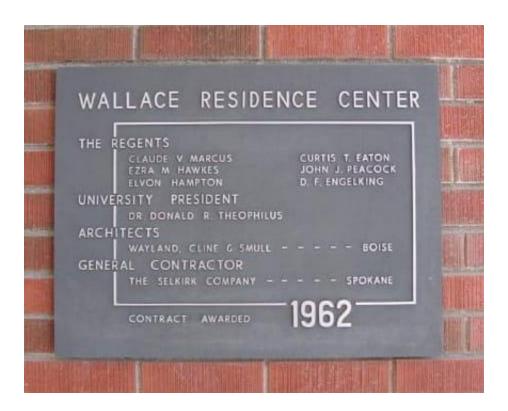

### Wallace Residence- Common - #550

**Date:** 1962

**Location:** Located on the second level at the east landing of the main stair

**Dimensions:** 24" W x 20" H