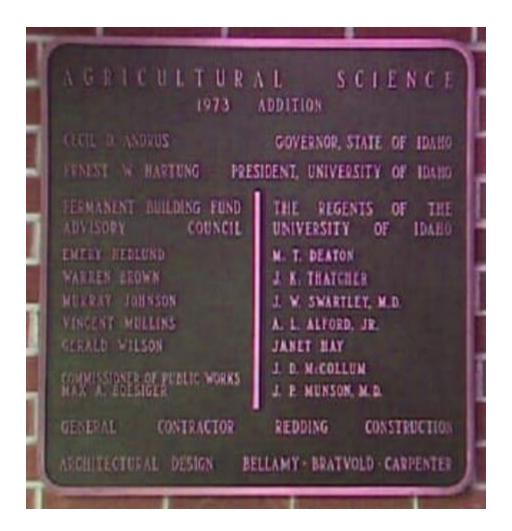

#### **Iddings Ag Science Building - #025**

**Date:** 1949

**Location:** Located outside next to the east entrance

**Dimensions:** 20" W x 30" H

Other Information: Original building

#### **Iddings Ag Science Building - #025**

**Date:** 1973

**Location:** Located inside the vestibule between the doors at the west entrance

**Dimensions:** 27 1/2" W x 27 1/2" H **Other Information:** Northwest Addition