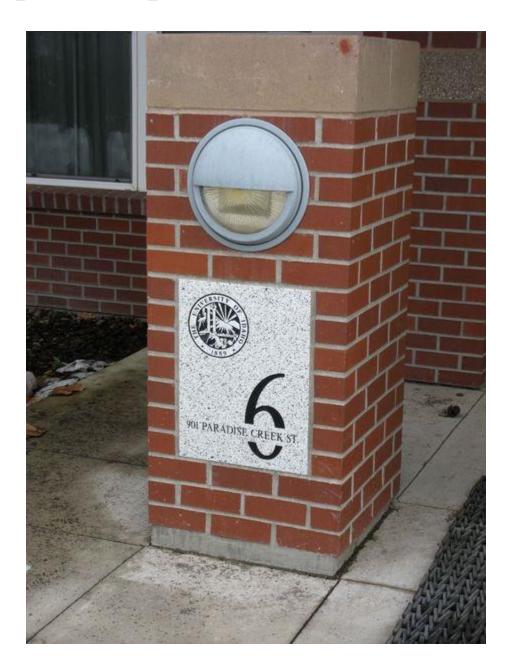

## Living Learning Center #6 Gault - #547

**Date:** 2003, 2004

**Location:** Typical of 8 buildings. Located at each main entry on the

column to the left. **Dimensions:** 

Other Information: 901 Paradise Creek St, #6, Gault