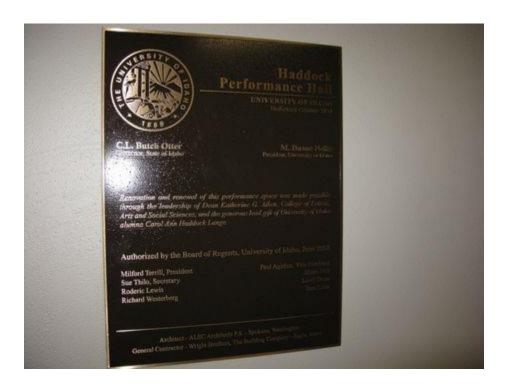

#### Hampton Music Building - #26

Date: 2010, October

Location: Located on the south wall of main lobby, just west of the west set of entry doors

**Dimensions:** 

**Other Information:** Haddock Performance Hall. Renovation and renewal of this performance space was made possible through the leadership of Dean Katherine G Aiken, College of Letters, Arts and Social Sciences, and the generous lead gift of University of Idaho alumna Carol Ann Haddock Lange.