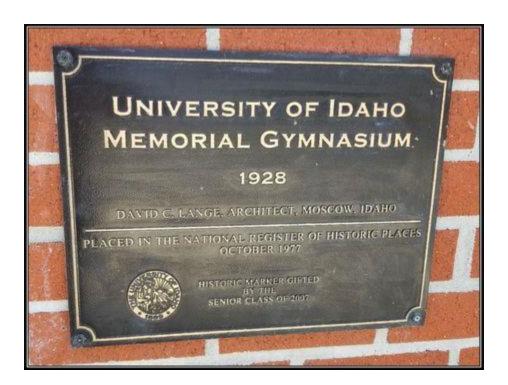

### Memorial Gym - #015

**Date:** 1977, October

Location: north side of building, near main stairs, on left side half way up steps

**Dimensions:** 

**Other Information:** David C. Lange, Architect, Moscow, Idaho. Placed in the National Register of Historic Places October 1977. Historic marker gifted by the Senior Class of 2007