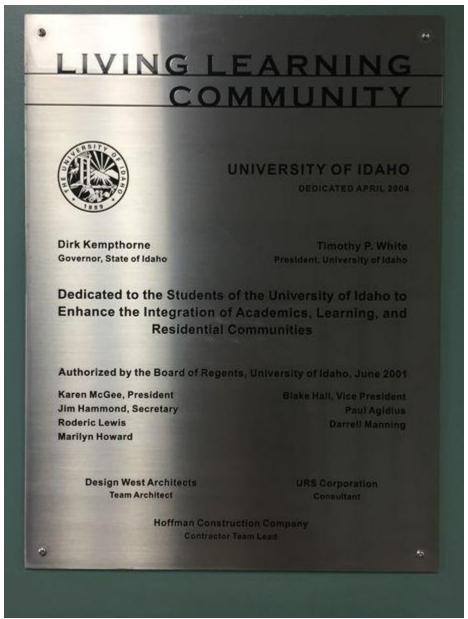

### Living Learning Center #1 Gem - #542

2016/04/14

Date: 2004, April

Location: Located on the south wall of main lobby, just east of the information desk

**Dimensions:** 

Other Information: Dedicated to the Students of the University of Idaho to Enhance the

Integration of Academics, Learning, and Residential Communities