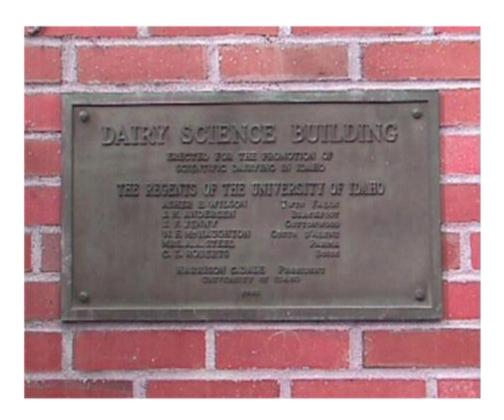

### Food Research Center - #005

**Date:** 1942

**Location:** Located outside next to the main entrance

**Dimensions:** 22 1\2" W x 13" H

Other Information: Dairy Science Building