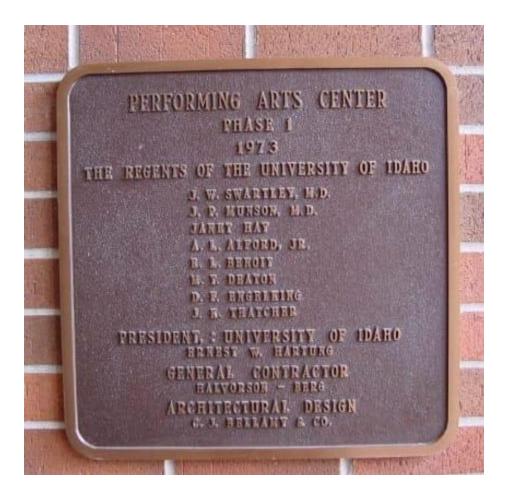

### Hartung Theatre - #065

**Date:** 1973

**Location:** Located inside the entry vestibule between the doors

**Dimensions:** 18" W x 20" H **Other Information:** Phase I