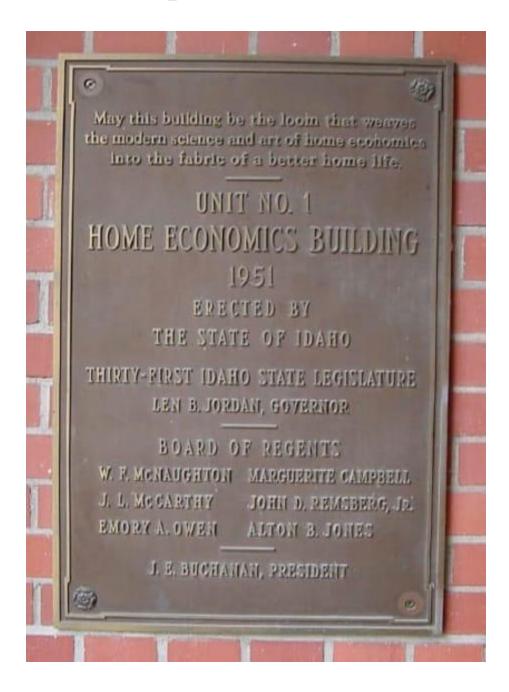

### Niccolls Building - #030

**Date:** 1951

**Location:** Located outside adjacent to the northwest entrance

Dimensions: 20" W x 30" H

**Other Information:** Unit No. 1 Home Economics Building. May this building be the loom that weaves the modern science and art of home economics into the fabric of a better home life.