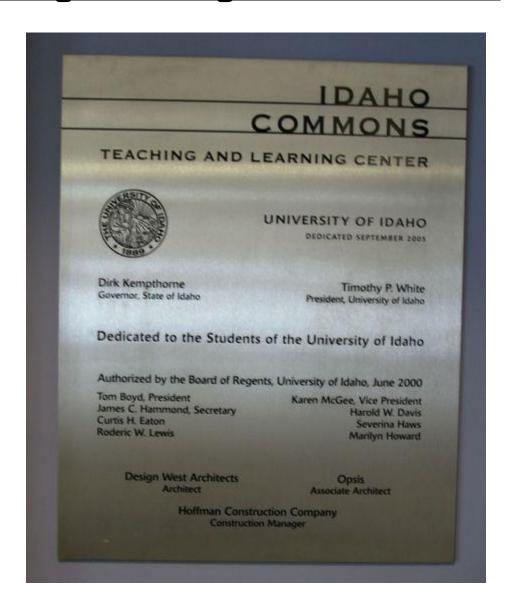

## Idaho Student Union Building - #097

Date: 2000, April

Location: Located in the main (southeast) entry vestibule

**Dimensions:** 

Other Information: Idaho Commons

### **Teaching & Learning Center TLC - #678**

Date: 2005, September

Location: Located in a niche on the lower floor, in the main cross-hallway

**Dimensions:** 

**Other Information:** Dedicated to the Students of the University of Idaho. Original University Classroom Center plaque information can be found at Other - University Classroom

Center (demolished for TLC) #051