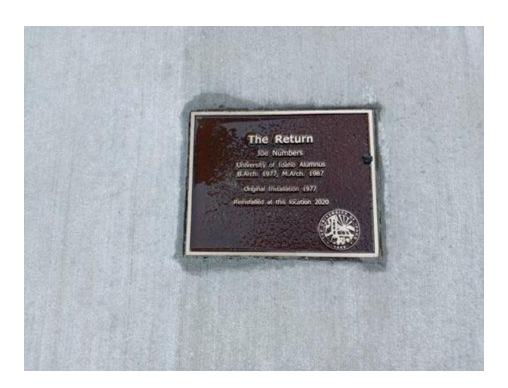

## Other - South Academic Mall #L000

**Date:** 1977

Location: Associated with sculpture in south Academic Mall near Education building

**Dimensions:** 

Other Information: The Return by Joe Numbers, UI Alumnus, Original Installation 1977,

reinstalled 2020

2022/10/12