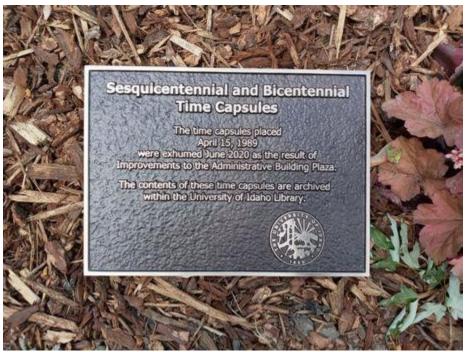

#### **Administration Lawn - #L433**

2021/05/26

**Date:** 1989, April 15

**Location:** Located near the I-bench

**Dimensions:** 

Other Information: Original location was on a rock in the circle in front of the

Administration Building planter. It was relocated in 2021 with Campus Drive improvements and

supplemented with a second plaque.

2021/05/26

2021/05/26