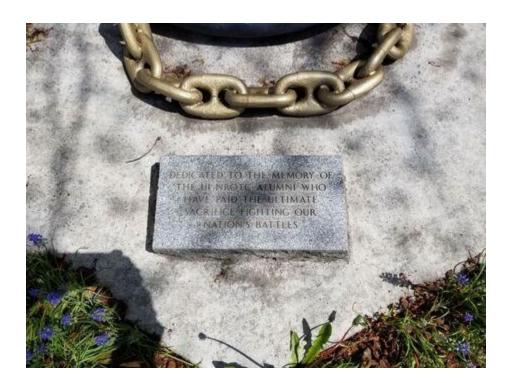

## Hays (Gertrude L.) Hall - #010

Date: no date

**Location:** Planter in front of Hays Hall with gold anchor

**Dimensions:** 

**Other Information:** NROTC