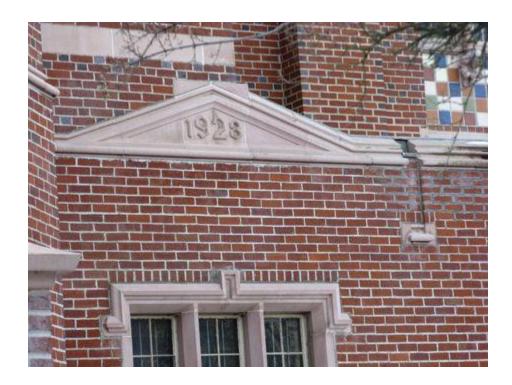

# Memorial Gym - #015

**Date:** 1928

**Location:** north side of building

**Dimensions:** 

## Memorial Gym - #015

**Date:** 1928

**Location:** Located near the main (northeast) entry

**Dimensions:** 21" W x 8 1/2" H

### Memorial Gym - #015

**Date:** 1928

**Location:** Located outside adjacent to the north entrance

**Dimensions:** 18" W x 18" H

**Other Information:** The Memorial Armory & Gymnasium was erected by the patriotic citizens of Idaho in the year 1928, acting through the instrumentality of the Idaho Memorial Association.