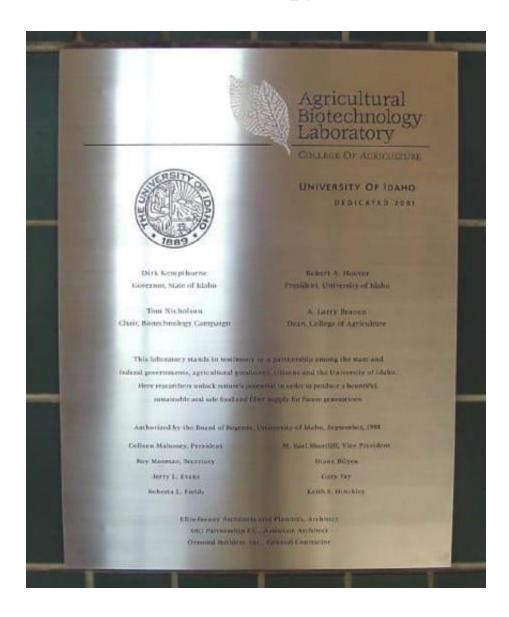

#### Agricultural Biotechnology - #422

**Date:** 2001

Location: Located on a column in the first floor lounge area

**Dimensions:** 18" W x 24" H

# <u>Agricultural Biotechnology - #422</u>

**Date:** 2001

**Location:** Located outside on the east building facade

**Dimensions:** 24" W x 16" H