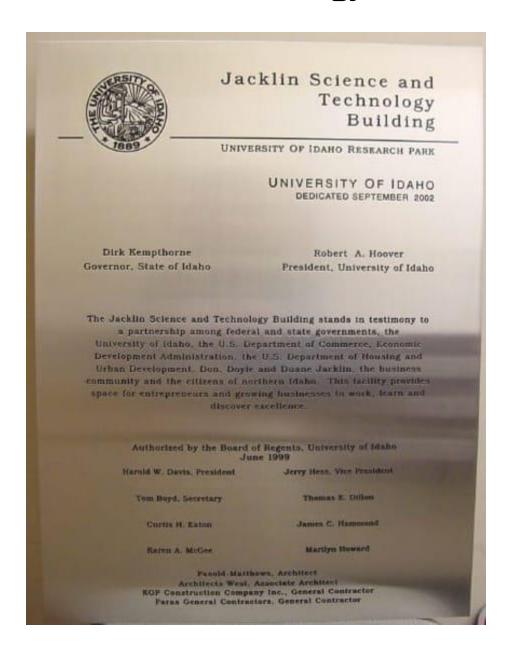

#### Jacklin Science & Technology - #490

Date: 2002, September

Location: Located on interior wall north of the main entry door

**Dimensions:** 18" W x 24" H