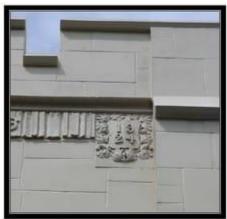

## Life Sciences South - #019

**Date:** 1924

**Location:** Located on tower above southwest entry

**Dimensions:** 

Other Information: Carved in stone on the frieze. 1889. 1924.