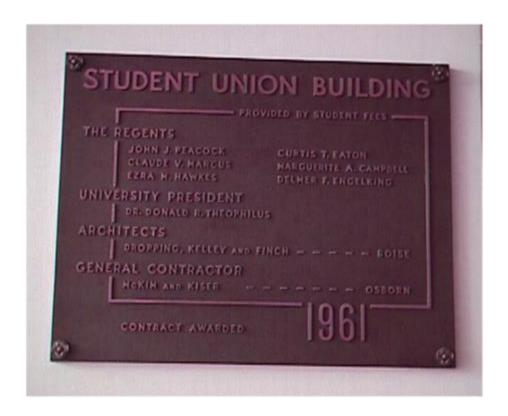

### Pitman (Bruce M.) Center - #020

**Date:** 1961

**Location:** Located inside lobby at southeast entrance

**Dimensions:** 24" W x 18" H