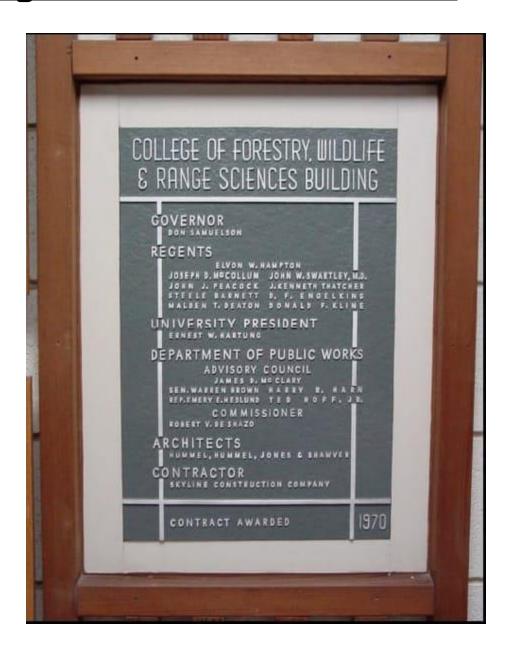

#### College Of Natural Resources - #055

**Date:** 1970

**Location:** Located inside the west lobby on the wall opposite the main entrance

**Dimensions:** 14" W x 21" H