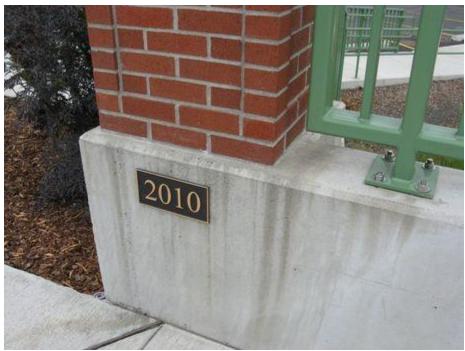

### South Campus Chiller Plant - #749

**Date:** 2010

**Location:** Located on north elevation

**Dimensions:** 