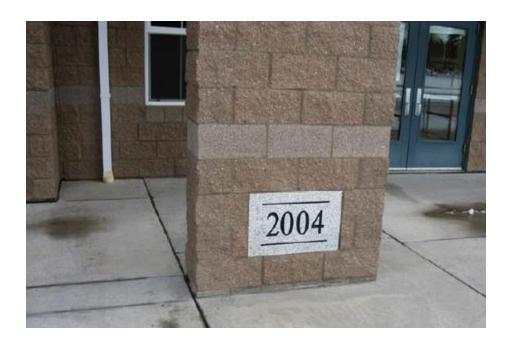

### Living Learning Center #1 Gem - #542

2016/04/14

Date: 2004, April

Location: Located on the south wall of main lobby, just east of the information desk

**Dimensions:** 

Other Information: Dedicated to the Students of the University of Idaho to Enhance the

## Living Learning Center #1 Gem - #542

**Date:** 2004

Location: Located at west side main entry, column to the south

**Dimensions:** 