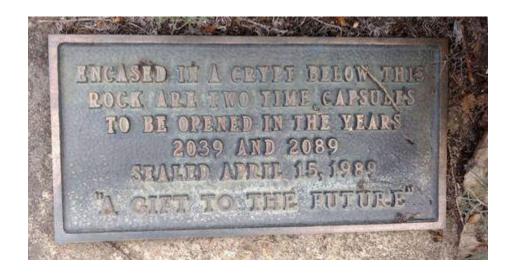

#### **Administration Lawn - #L433**

2021/05/26

**Date:** 1989, April 15

**Location:** Located near the I-bench

**Dimensions:** 

Other Information: Original location was on a rock in the circle in front of the

Administration Building planter. It was relocated in 2021 with Campus Drive improvements and

supplemented with a second plaque.

2021/05/26

2021/05/26