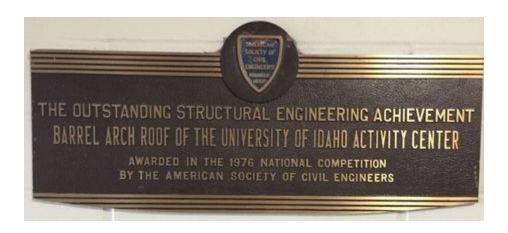

## **ASUI Kibbie Activity Ctr - #114**

**Date:** 1976

Location: unknown

**Dimensions:** 

**Other Information:** The Outstanding Structural Engineering Achievement barrel arch roof of the University of Idaho Activity Center. Awarded in the 1976 National Competition by the

American Society of Civil Engineers