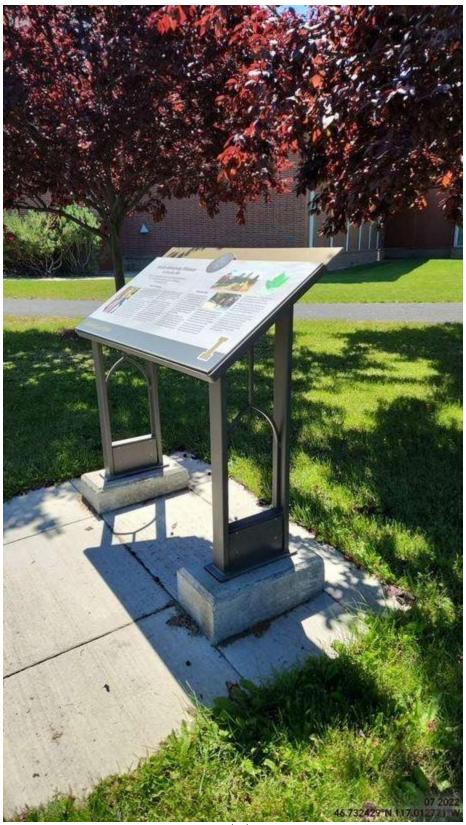

## Paradise Path - #LAAG

2022/07/19

**Date:** 2017, September 09

**Location:** Northeast corner of SRC

**Dimensions:** 

**Other Information:** 

2022/07/19

2022/07/19