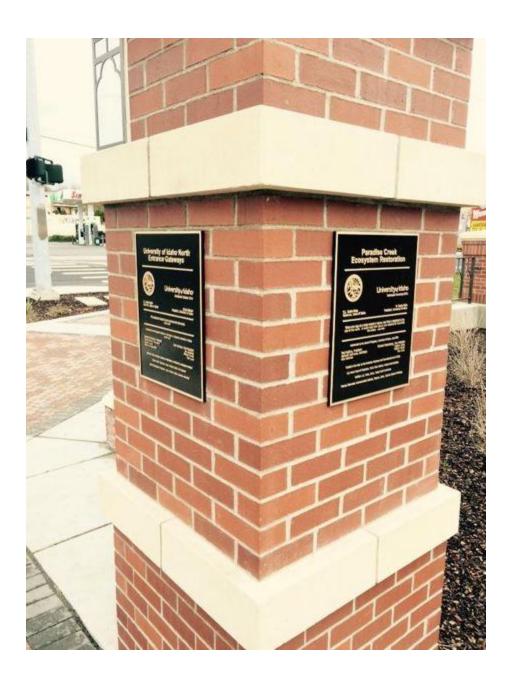

### Other - North Campus Gateway #L000

2015/04/01

Date: 2014, October

Location: Located on column of Stadium Drive entry gateway arch

**Dimensions:** 

**Other Information:** The classroom should be an entrance into the world.

# Other - Paradise Creek Ecosystem Restoration #LAAB

2015/04/01

Date: 2010, November

Location: Located on column of Stadium Drive entry gateway arch

**Dimensions:** 18" W x 24" H

**Other Information:** 