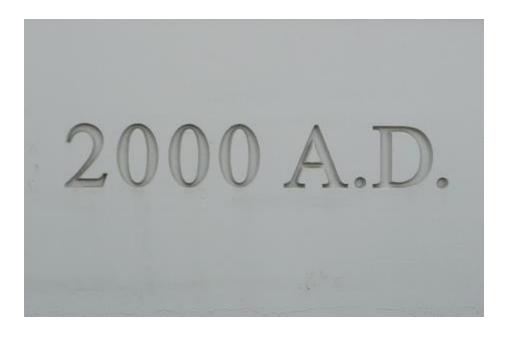

## <u>Idaho Student Union Building - #097</u>

**Date:** 2000

Location: Located outside near the northeast entry

**Dimensions:** 32" W x 19" H

Other Information: Idaho Commons 2000 A.D.