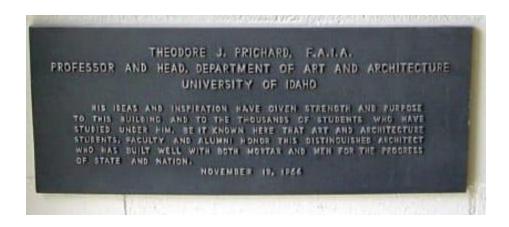

#### Art & Architecture North - #003

**Date:** 1966, November 19

**Location:** Located inside at the east entry of A&A shop building

**Dimensions:** 

**Other Information:** Theodore J. Prichard. His ideas & inspiration have given strength & purpose to this building & to the thousands of students who have studied under him. Be it known here that Art & Architecture students, faculty & alumni honor this distinguished architect who has built well with both mortar and men for the progress of state and nation. November 19, 1966