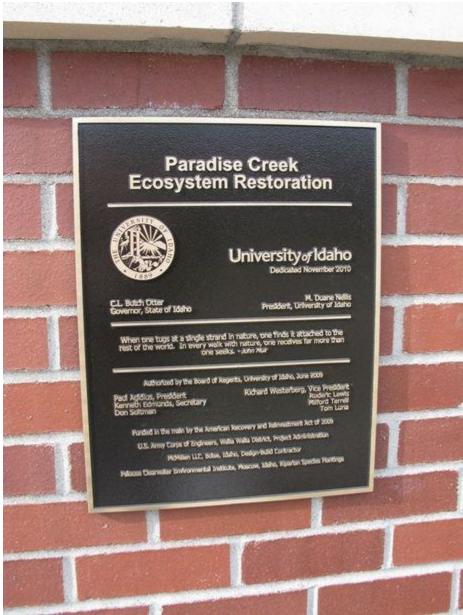

# Other - Paradise Creek Ecosystem Restoration #LAAB

2015/04/01

Date: 2010, November

Location: Located on column of Stadium Drive entry gateway arch

**Dimensions:** 18" W x 24" H

**Other Information:** 