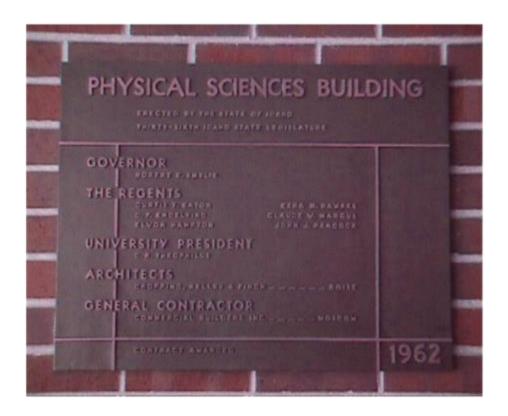

### Renfrew Hall - #047

**Date:** 1962

Location: Located in the corridor adjacent to the main entrance

**Dimensions:** 24" W x 18" H

Other Information: Physical Sciences