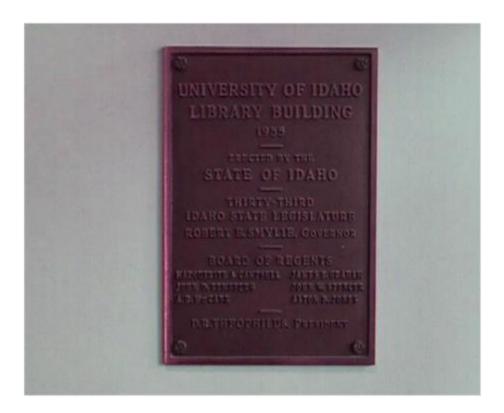

### **Library - #032**

**Date:** 1955

**Location:** Located inside the entry vestibule between the doors

**Dimensions:** 14" W x 20" H