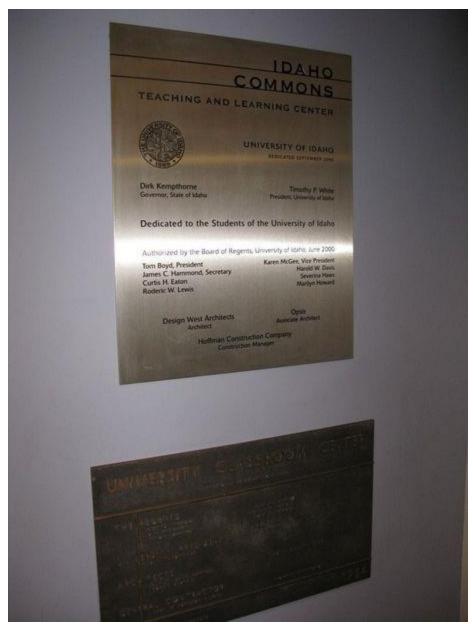

## Idaho Student Union Building - #097

Date: 2000, April

Location: Located in the main (southeast) entry vestibule

**Dimensions:** 

Other Information: Idaho Commons

### **Teaching & Learning Center TLC - #678**

Date: 2005, September

Location: Located in a niche on the lower floor, in the main cross-hallway

**Dimensions:** 

**Other Information:** Dedicated to the Students of the University of Idaho. Original University Classroom Center plaque information can be found at Other - University Classroom

# Other - University Classroom Center (demolished for TLC) #051

**Date:** 1964

Location: Original location on exterior pillar, southeast corner of UCC

**Dimensions:** 30" W x 18" H

**Other Information:** Rehung at Teaching & Learning Center in a niche on the lower floor, in the main cross-hallway. Refer to Teaching & Learning Center TLC - #678 for current location.