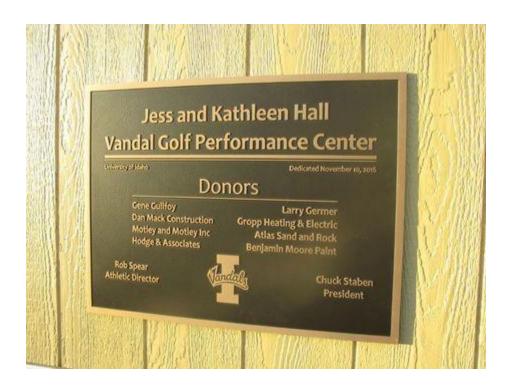

### Vandal Golf Performance Center - #841

**Date:** 2016, November 10 **Location:** East side near door

**Dimensions:** 