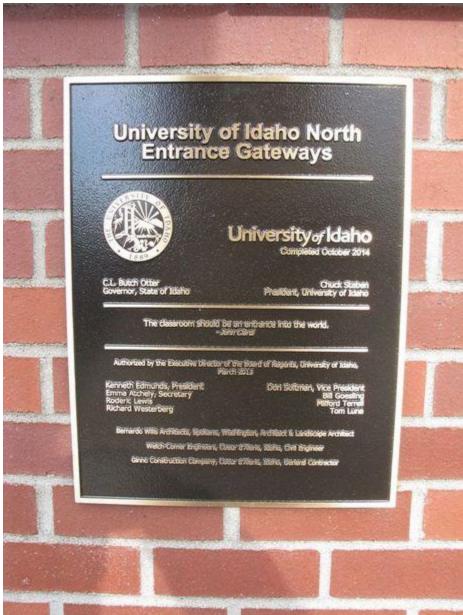

### Other - North Campus Gateway #L000

2015/04/01

Date: 2014, October

Location: Located on column of Stadium Drive entry gateway arch

**Dimensions:** 

**Other Information:** The classroom should be an entrance into the world.