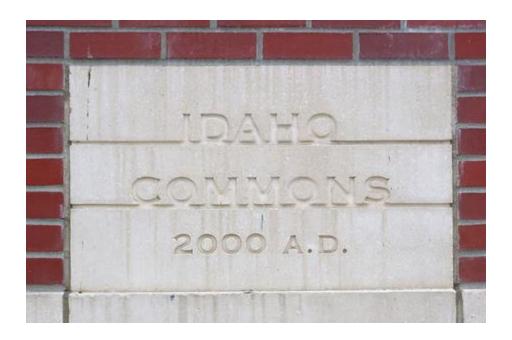

## Idaho Student Union Building - #097

Date: 2000, April

Location: Located in the main (southeast) entry vestibule

**Dimensions:** 

Other Information: Idaho Commons

## <u>Idaho Student Union Building - #097</u>

**Date:** 2000

Location: Located outside near the northeast entry

**Dimensions:** 32" W x 19" H

Other Information: Idaho Commons 2000 A.D.