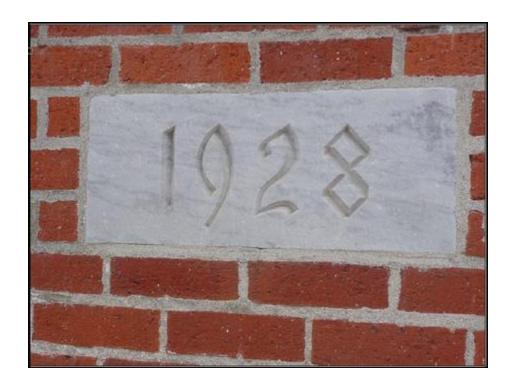

# Memorial Gym - #015

**Date:** 1928

**Location:** north side of building

**Dimensions:** 

## Memorial Gym - #015

**Date:** 1928

**Location:** Located near the main (northeast) entry

**Dimensions:** 21" W x 8 1/2" H

### Memorial Gym - #015

**Date:** 1928

**Location:** Located outside adjacent to the north entrance

**Dimensions:** 18" W x 18" H

**Other Information:** The Memorial Armory & Gymnasium was erected by the patriotic citizens of Idaho in the year 1928, acting through the instrumentality of the Idaho Memorial Association.