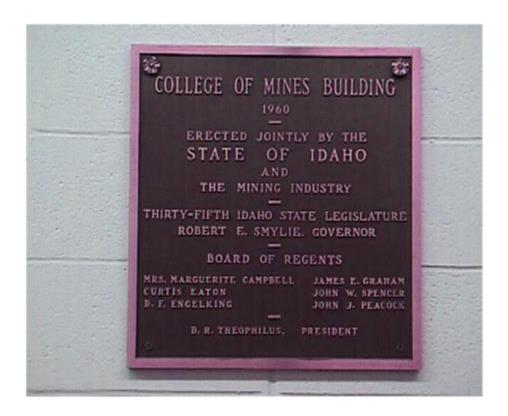

### Mines Building - #038

**Date:** 1960

**Location:** Located inside in corridor adjacent to northwest entrance

**Dimensions:** 18 3/4" W x 20" H