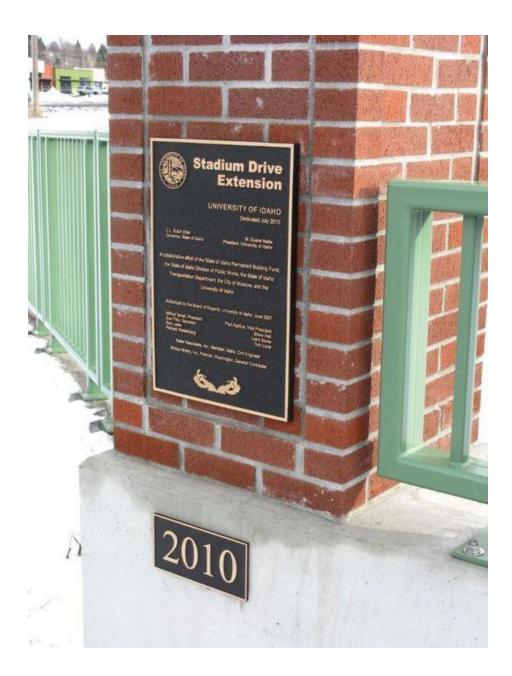

### Other - Stadium Drive Extension #L000

**Date:** 2010, July

Location: Located on northeastern masonry pier of North Bridge

**Dimensions:** 14" W x 18" H

## Other - Stadium Drive Extension #L000

2012/05/31

**Date:** 2010

Location: Located under northeastern masonry pier of South Bridge

**Dimensions:** 10" W x 5" H