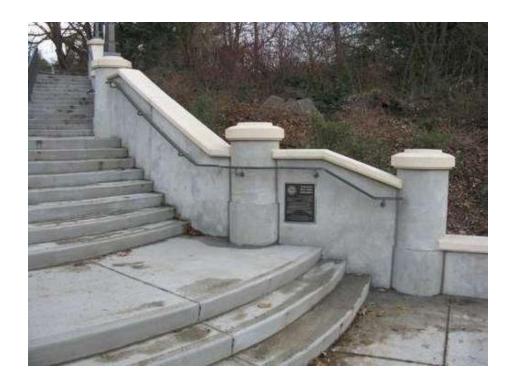

#### **Administration Lawn - #L433**

**Date:** 2011, October

**Location:** Located on western wall, at bottom of steps

**Dimensions:** 14" x 18"

**Other Information:** Hello Walk Hello Steps Restoration. Dedicated to the memory and spirit of Alfred H. Upham, who cheerfully greeted all passersby during his daily travels on this traditional pathway linking the University of Idaho and the community of Moscow.

#### **Administration Lawn - #L433**

**Date:** 2002

**Location:** Base of steps on grass side of sidewalk.

**Dimensions:** 

**Other Information:** Old Administration Building Steps reconstructed by Class of 1901. Dedicated by Class of 1968. Restored 2002. These historic steps formed the grand stairway leading to the main entrance of the original UI Administration building. Constructed 1889-1899, the original administration building was destroyed by fire March 30, 1906. The stairway was reassembled 30 years later on this site as a monument to the University's first structure and in tribute to the enduring spirit of the University of Idaho.