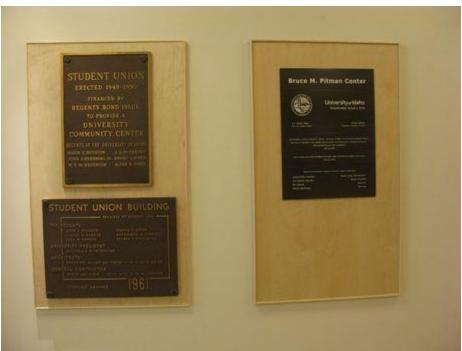

### Pitman (Bruce M.) Center - #020

2014/12/23

**Date:** 1949-1950 **Location:** unknown **Dimensions:** 

**Other Information:** Financed by Regent's Bond to provide a University Community Center

2015/04/01

### Pitman (Bruce M.) Center - #020

**Date:** 1961

**Location:** Located inside lobby at southeast entrance

**Dimensions:** 24" W x 18" H