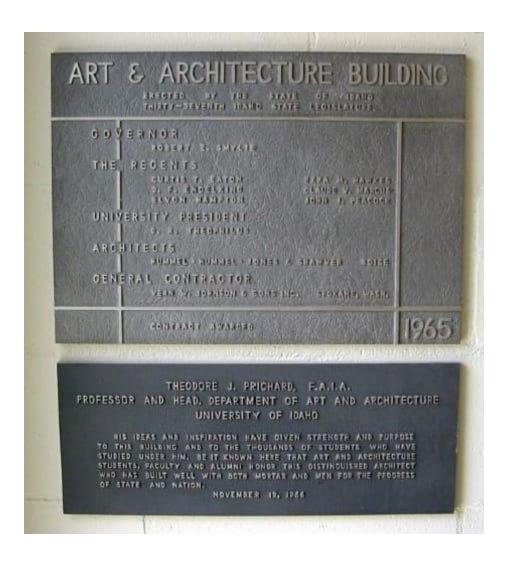

#### **Art & Architecture North - #003**

**Date:** 1965

Location: Located inside at the east entry of A&A shop building

**Dimensions:** 21" W x 24" H

2016/04/19

**Date:** 1975, October 11

**Location:** Located on the south concourse

#### Art & Architecture North - #003

**Date:** 1966, November 19

**Location:** Located inside at the east entry of A&A shop building

**Dimensions:** 

**Other Information:** Theodore J. Prichard. His ideas & inspiration have given strength & purpose to this building & to the thousands of students who have studied under him. Be it known here that Art & Architecture students, faculty & alumni honor this distinguished architect who has built well with both mortar and men for the progress of state and nation. November 19, 1966