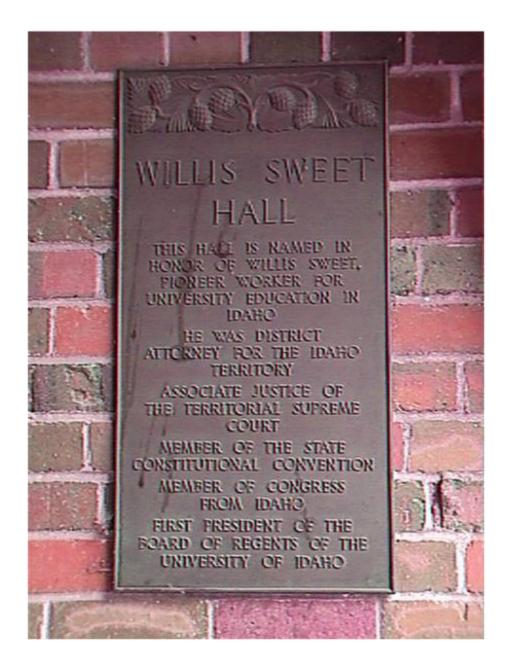

#### Brink (Carol Ryrie) Hall - #021

**Date:** 1936

**Location:** Located just outside the doors at the southeast entrance

**Dimensions:** 14" W x 26" H

#### Brink (Carol Ryrie) Hall - #021

Date: no date

**Location:** Located just outside the doors at the southeast entrance

**Dimensions:** 14" W x 26" H

**Other Information:** Willis Sweet Hall. This hall is named in honor of Willis Sweet, pioneer worker for university education in Idaho. He was District Attorney for the Idaho Territory. Associate Justice of the Territorial Supreme Court. Member of the State Constitutional Convention. Member of Congress from Idaho. First president of the Board of Regents of the University of Idaho