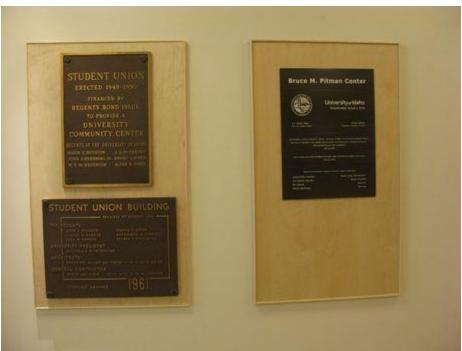

### Pitman (Bruce M.) Center - #020

2014/12/23

**Date:** 1949-1950 **Location:** unknown **Dimensions:** 

**Other Information:** Financed by Regent's Bond to provide a University Community Center

2015/04/01

### Pitman (Bruce M.) Center - #020

**Date:** 1961

**Location:** Located inside lobby at southeast entrance

**Dimensions:** 24" W x 18" H

#### Pitman (Bruce M.) Center - #020

2016/04/14

Date: 2015, January

Location: Located inside lobby at southeast entrance

**Dimensions:** 

Other Information: Redediction

2015/04/01