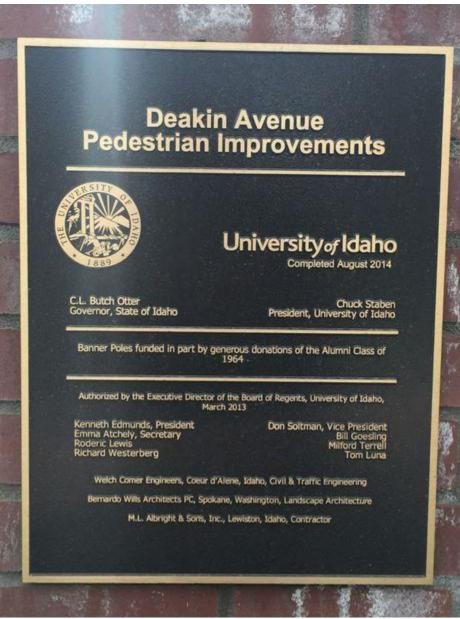

### Other - Deakin Avenue Pedestrian Improvements #L000

2016/04/14

Date: 2014, August

Location: Located on brick pilaster

**Dimensions:** 18" W x 24" H