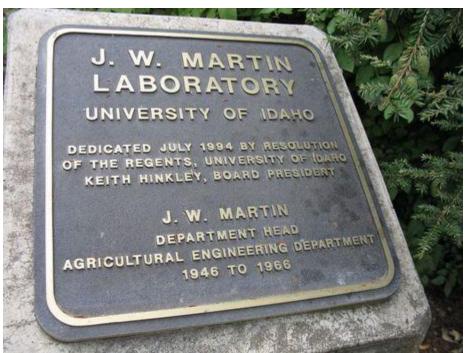

### **J.W. Martin Lab - #035**

2016/08/31

**Date:** 1994, July

**Location:** Located outside on concrete pedestal near the northeast entrance

**Dimensions:** 15" W x 15" H