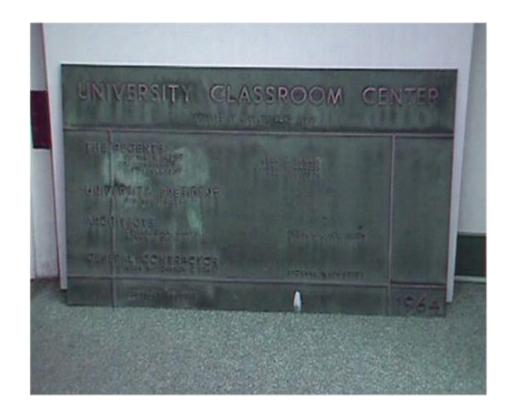

# Other - University Classroom Center (demolished for TLC) #051

**Date:** 1964

Location: Original location on exterior pillar, southeast corner of UCC

**Dimensions:** 30" W x 18" H

**Other Information:** Rehung at Teaching & Learning Center in a niche on the lower floor, in the main cross-hallway. Refer to Teaching & Learning Center TLC - #678 for current location.