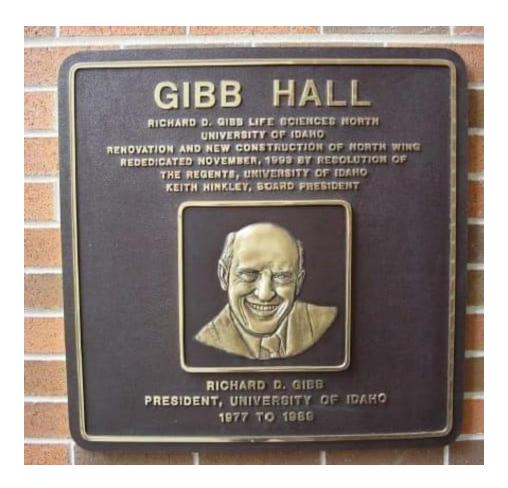

#### **Gibb Hall - #009**

Date: no date

**Location:** Located inside the vestibule between the doors at the west entrance

**Dimensions:** 24" W x 24" H

Other Information: previously Life Sciences North