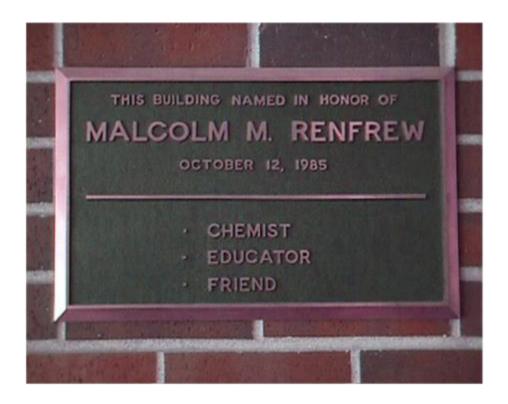

### Renfrew Hall - #047

**Date:** 1985, October 12

Location: Located in the corridor adjacent to the main entrance

**Dimensions:** 16" W x 10 1/4" H

**Other Information:** 