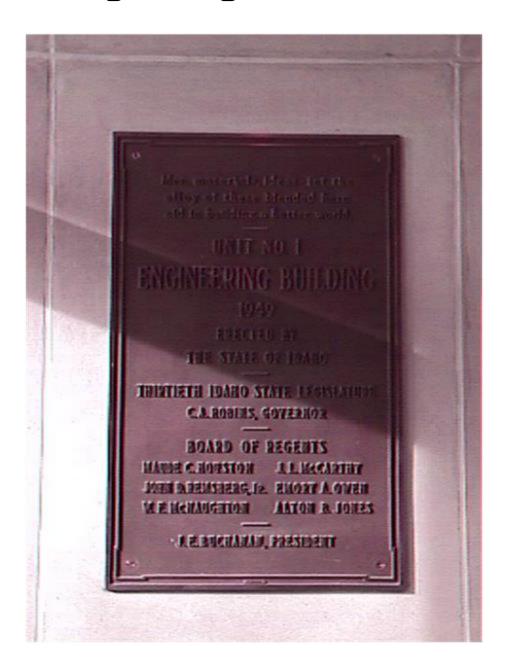

### Janssen Engineering - #028

**Date:** 1949

**Location:** Located inside the west entry vestibule

**Dimensions:** 20" W x 30" H