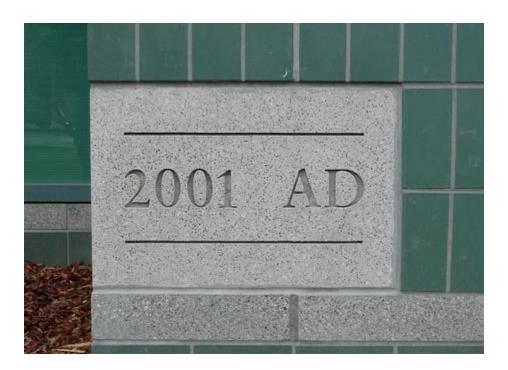

## **Student Recreation Center - #143**

**Date:** 2001

Location: Located outside on the west building facade, next to the main entry

**Dimensions:** 24" W x 16" H