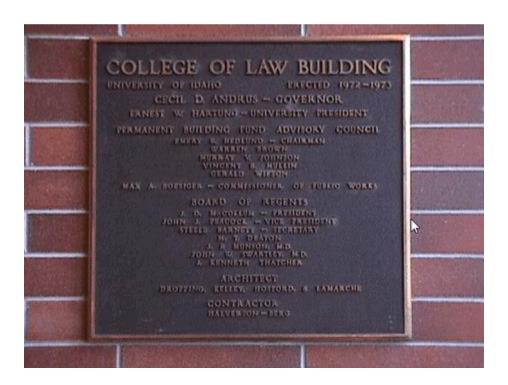

### Menard Law - #014

**Date:** 1972-1973

Location: Located inside the main lobby near the entrance, east side

**Dimensions:** 28" W x 28" H