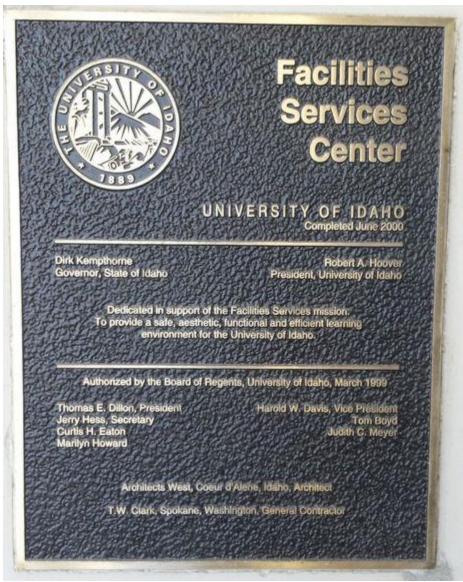

#### Facilities Services - #689

2015/01/26

**Date:** 2000, June

**Location:** Located outside at the northeast entry of the main building

**Dimensions:** 14" W x 18" H

**Other Information:** Dedicated in support of the Facilities Services mission: To provide a safe, aesthetic, functional and efficient learning environment for the University of Idaho.