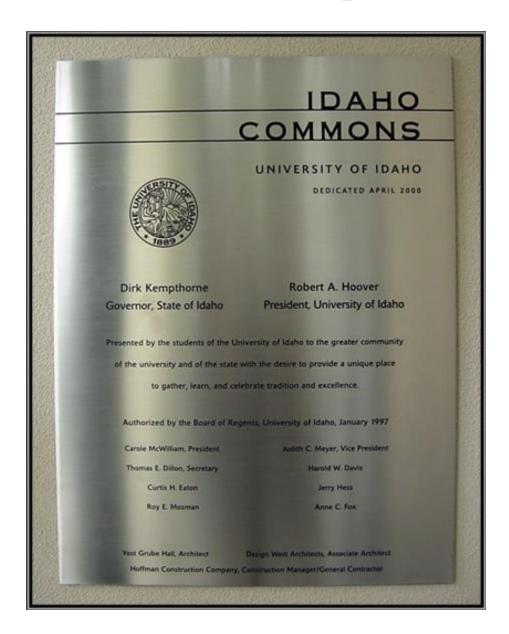

## Idaho Student Union Building - #097

Date: 2000, April

Location: Located in the main (southeast) entry vestibule

**Dimensions:** 

Other Information: Idaho Commons

## <u>Idaho Student Union Building - #097</u>

**Date:** 2000

Location: Located outside near the northeast entry

**Dimensions:** 32" W x 19" H

Other Information: Idaho Commons 2000 A.D.