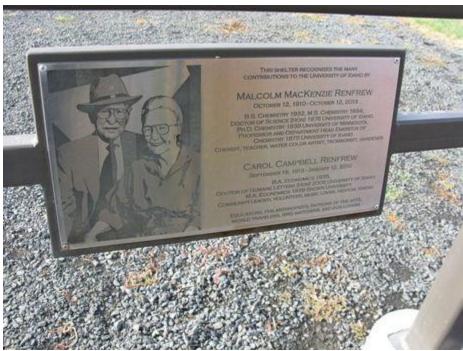

### Arboretum Barn - #085

2016/08/31

Date: no date

**Location:** Information Shelter near barn at south end of arboretum

**Dimensions:** 18" W x 9" H

**Other Information:** Biographical information on Malcolm and Carol Renfrew