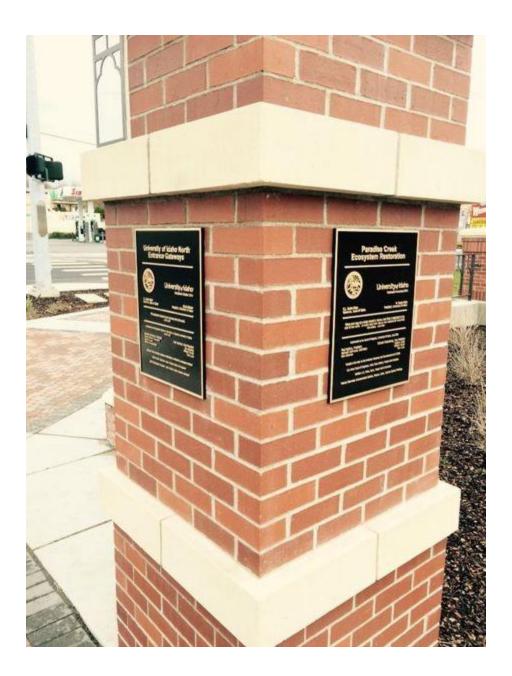

### Other - North Campus Gateway #L000

2015/04/01

Date: 2014, October

Location: Located on column of Stadium Drive entry gateway arch

**Dimensions:** 

**Other Information:** The classroom should be an entrance into the world.

# Other - Paradise Creek Ecosystem Restoration #LAAB

2015/04/01

Date: 2010, November

Location: Located on column of Stadium Drive entry gateway arch

**Dimensions:** 18" W x 24" H

**Other Information:** 