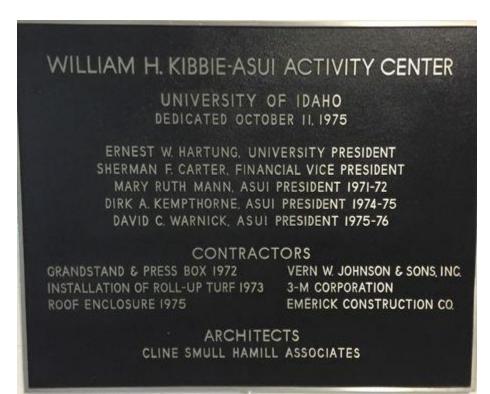

#### **Art & Architecture North - #003**

**Date:** 1965

Location: Located inside at the east entry of A&A shop building

**Dimensions:** 21" W x 24" H

2016/04/19

**Date:** 1975, October 11

**Location:** Located on the south concourse