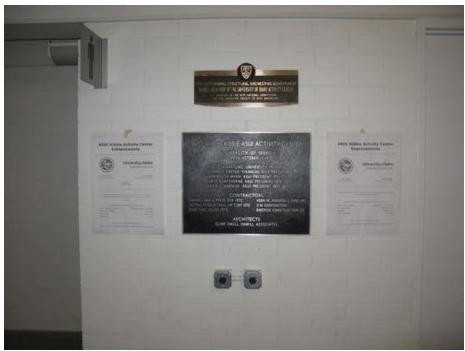

## **ASUI Kibbie Activity Ctr - #114**

Date: no date

Location: West side of Kibbie, road going under walkway

**Dimensions:** 

## **ASUI Kibbie Activity Ctr - #114**

**Date:** 1976

Location: unknown

**Dimensions:** 

**Other Information:** The Outstanding Structural Engineering Achievement barrel arch roof of the University of Idaho Activity Center. Awarded in the 1976 National Competition by the

American Society of Civil Engineers