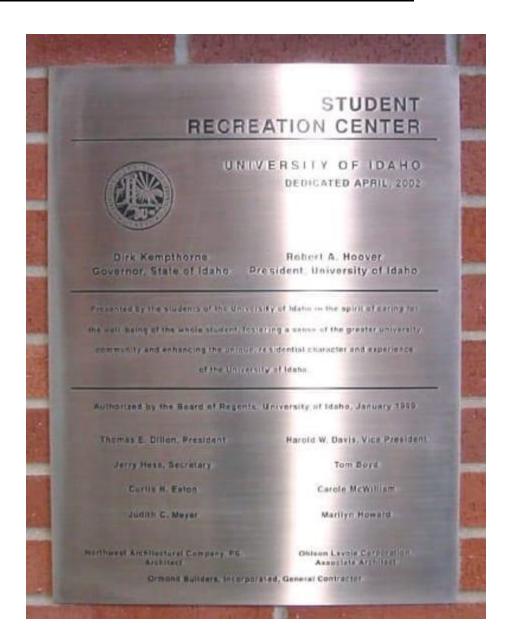

### **Student Recreation Center - #143**

Date: 2002, April

**Location:** Located inside the main entry vestibule

**Dimensions:** 18" W x 24" H

## **Student Recreation Center - #143**

**Date:** 2001

Location: Located outside on the west building facade, next to the main entry

**Dimensions:** 24" W x 16" H