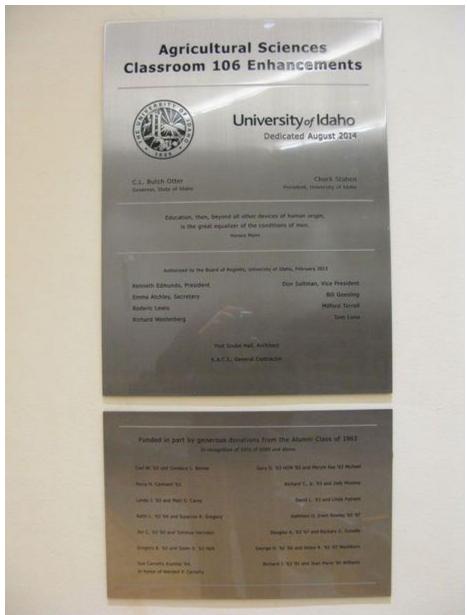

#### **Iddings Ag Science Building - #025**

2015/01/30

Date: 2014, August

Location: Located inside Classroom 106 at the southwest corner of building

**Dimensions:** 18" W x 24" H

**Other Information:** Education, then, beyond all other devices of human origin, is the great equalizer of the conditions of men. Horace Man Classroom 106 Enhancements from Alumni Class of 1963.