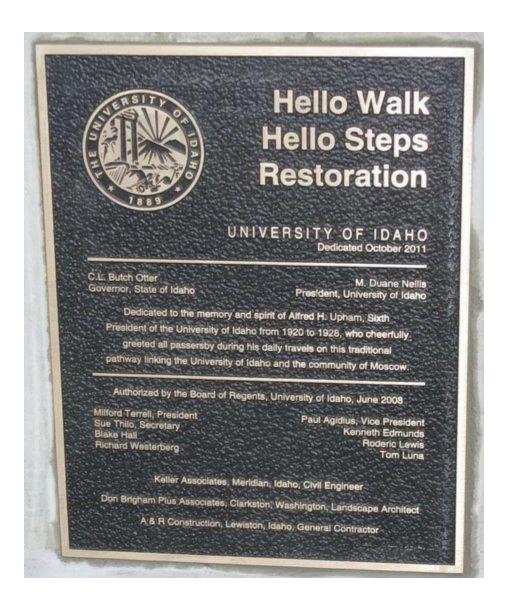

#### **Administration Lawn - #L433**

**Date:** 2011, October

**Location:** Located on western wall, at bottom of steps

**Dimensions:** 14" x 18"

**Other Information:** Hello Walk Hello Steps Restoration. Dedicated to the memory and spirit of Alfred H. Upham, who cheerfully greeted all passersby during his daily travels on this traditional pathway linking the University of Idaho and the community of Moscow.