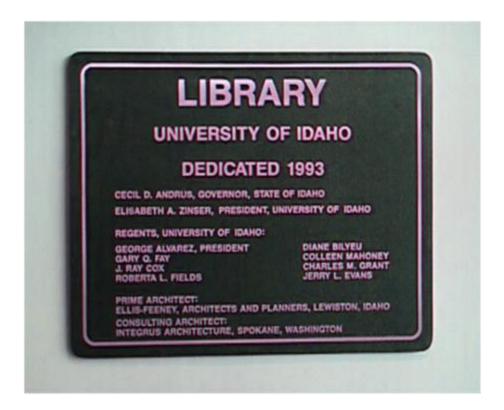

### **Library - #032**

**Date:** 1993

Location: Located inside the entry vestibule between the doors

**Dimensions:** 30" W x 24" H