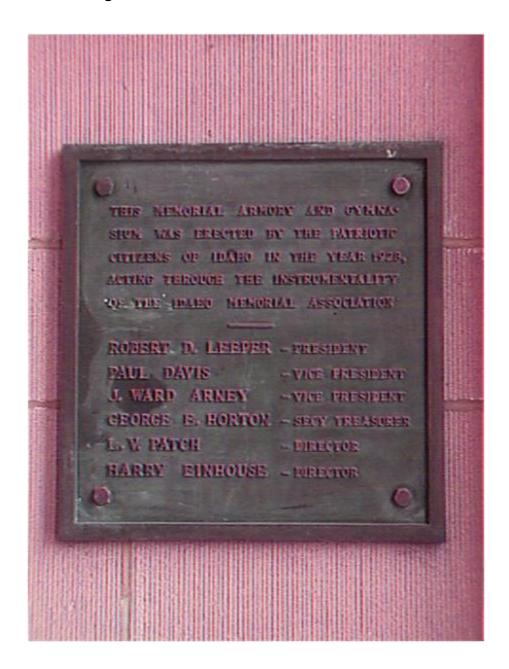

### Memorial Gym - #015

**Date:** 1928

**Location:** Located outside adjacent to the north entrance

**Dimensions:** 18" W x 18" H

**Other Information:** The Memorial Armory & Gymnasium was erected by the patriotic citizens of Idaho in the year 1928, acting through the instrumentality of the Idaho Memorial Association.