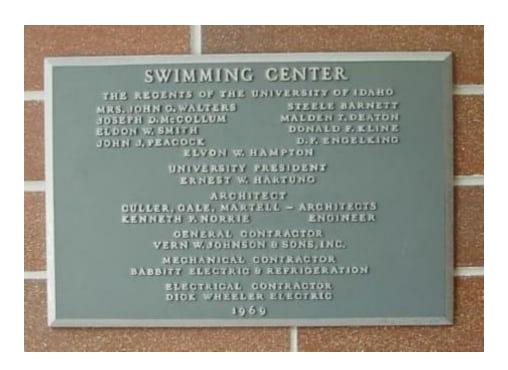

### **UI Swimming Center - #053**

**Date:** 1969

**Location:** Located inside the east entry lobby

**Dimensions:** 20" W x 12" H