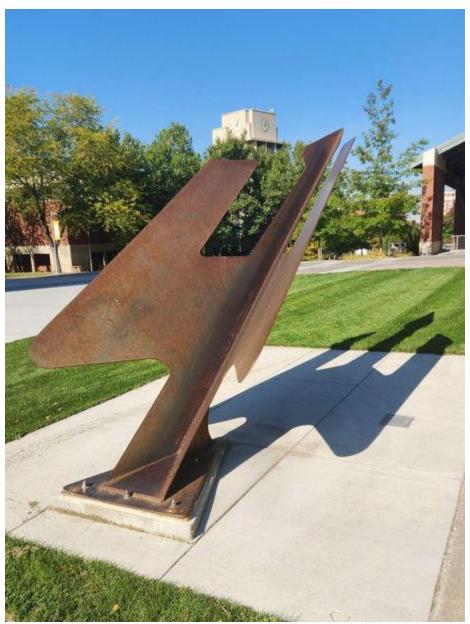

## Other - South Academic Mall #L000

**Date:** 1977

Location: Associated with sculpture in south Academic Mall near Education building

**Dimensions:** 

Other Information: The Return by Joe Numbers, UI Alumnus, Original Installation 1977,