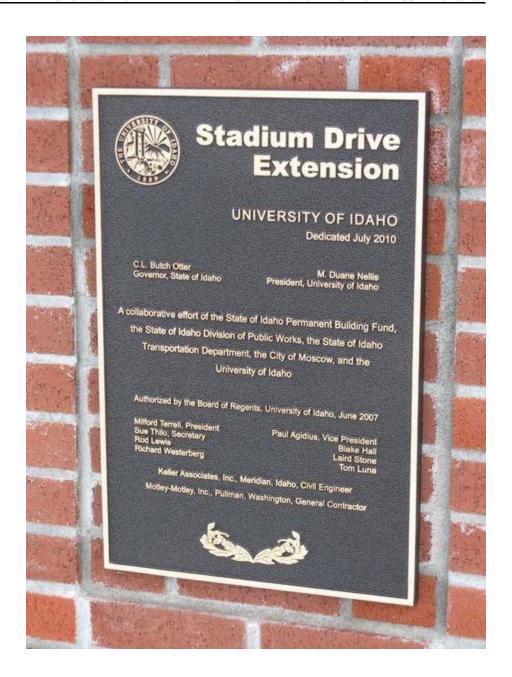

### Other - Stadium Drive Extension #L000

**Date:** 2010, July

Location: Located on northeastern masonry pier of North Bridge

**Dimensions:** 14" W x 18" H