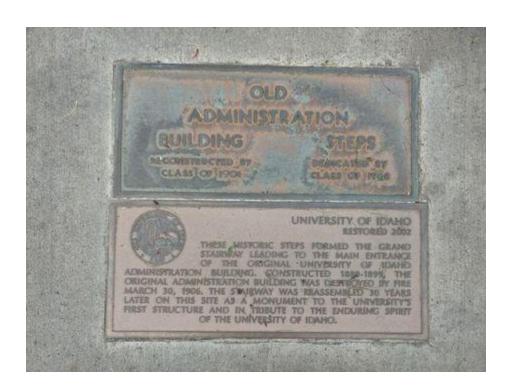

#### **Administration Lawn - #L433**

**Date:** 2002

**Location:** Base of steps on grass side of sidewalk.

**Dimensions:** 

**Other Information:** Old Administration Building Steps reconstructed by Class of 1901. Dedicated by Class of 1968. Restored 2002. These historic steps formed the grand stairway leading to the main entrance of the original UI Administration building. Constructed 1889-1899, the original administration building was destroyed by fire March 30, 1906. The stairway was reassembled 30 years later on this site as a monument to the University's first structure and in tribute to the enduring spirit of the University of Idaho.