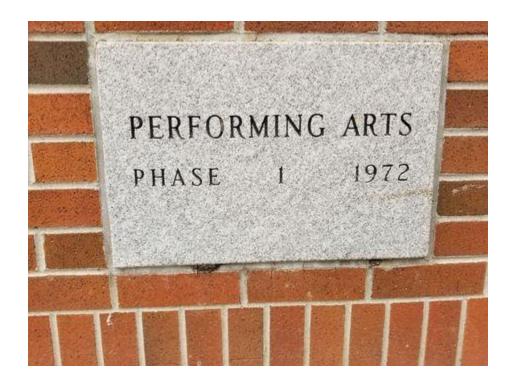

### Hartung Theatre - #065

**Date:** 1973

**Location:** Located inside the entry vestibule between the doors

**Dimensions:** 18" W x 20" H **Other Information:** Phase I

## Hartung Theatre - #065

**Date:** 1972

Location: Located outside just south of the main entry

**Dimensions:** 19 1/2"W x 13" H