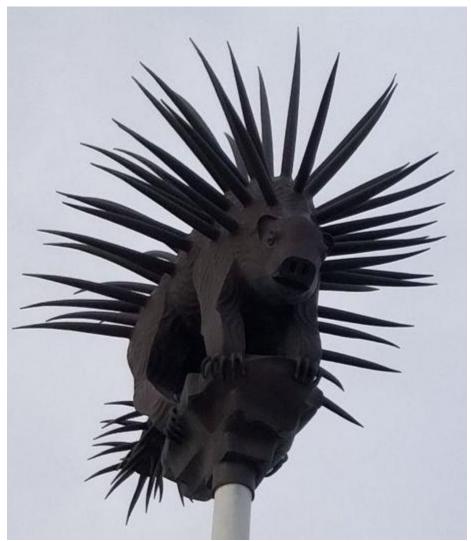

## Other - South Academic Mall #L000

**Date:** 1977

Location: Associated with sculpture in south Academic Mall near Education building

**Dimensions:** 

Other Information: The Return by Joe Numbers, UI Alumnus, Original Installation 1977,

reinstalled 2020

2022/10/12