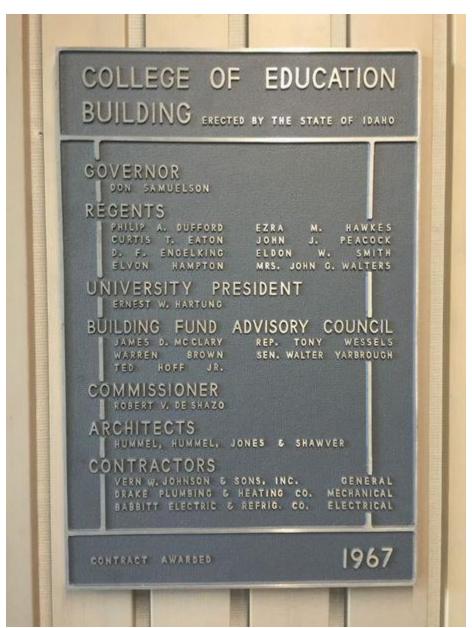

#### College of Education Building - #043

2016/10/05

**Date:** 1967

**Location:** Located inside the lobby near the east entrance

**Dimensions:** 14" W x 21" H