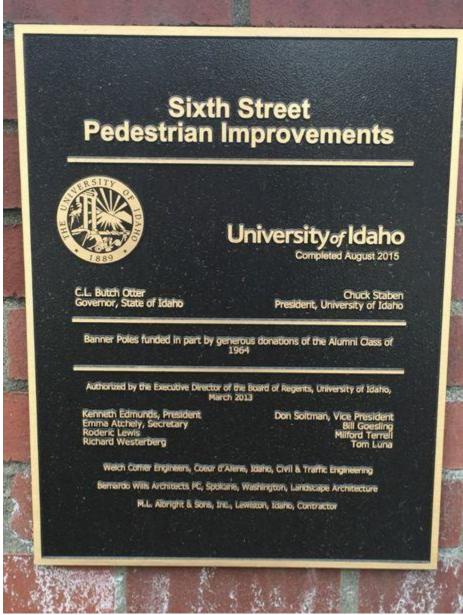

### Other - Sixth Street Pedestrian Improvements #L000

2016/04/14

Date: 2015, August

Location: Located on brick pilaster

**Dimensions:** 18" W x 24" H