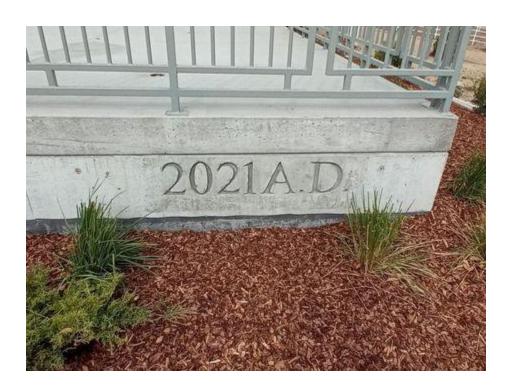

## <u>Idaho Student Union Building - #097</u>

**Date:** 2000

Location: Located outside near the northeast entry

**Dimensions:** 32" W x 19" H

Other Information: Idaho Commons 2000 A.D.