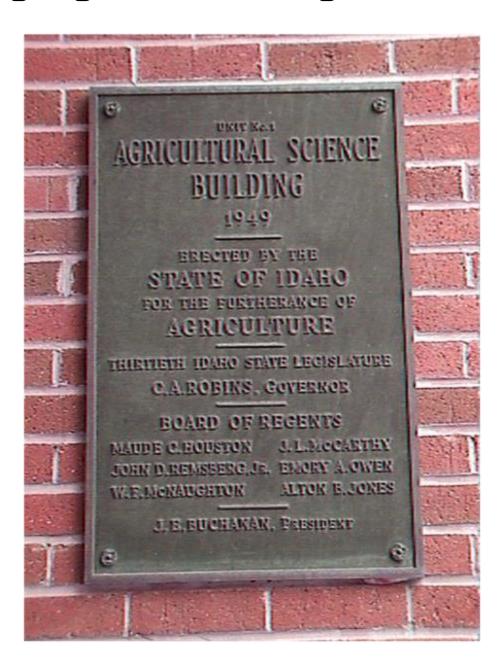

#### **Iddings Ag Science Building - #025**

**Date:** 1949

**Location:** Located outside next to the east entrance

**Dimensions:** 20" W x 30" H

Other Information: Original building