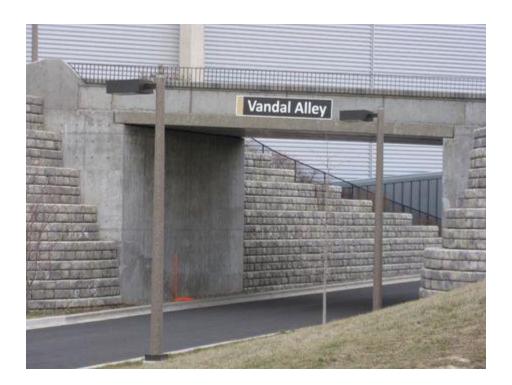

## **ASUI Kibbie Activity Ctr - #114**

Date: no date

Location: West side of Kibbie, road going under walkway

**Dimensions:** 