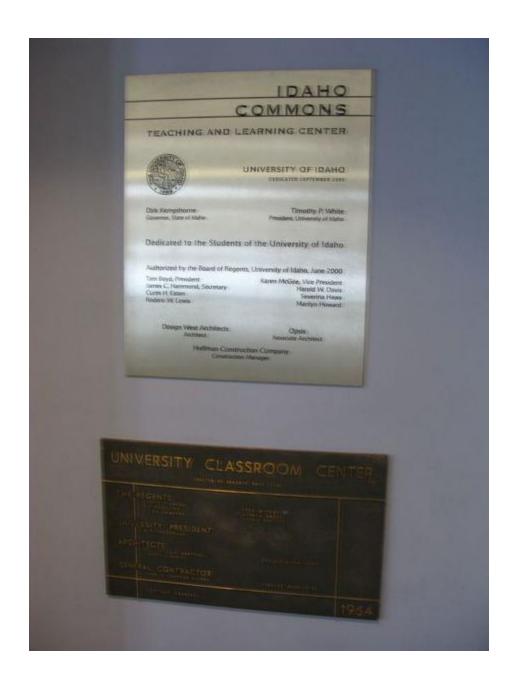

### **Teaching & Learning Center TLC - #678**

Date: 2005, September

Location: Located in a niche on the lower floor, in the main cross-hallway

**Dimensions:** 

**Other Information:** Dedicated to the Students of the University of Idaho. Original University Classroom Center plaque information can be found at Other - University Classroom

Center (demolished for TLC) #051

# Other - University Classroom Center (demolished for TLC) #051

**Date:** 1964

Location: Original location on exterior pillar, southeast corner of UCC

**Dimensions:** 30" W x 18" H

**Other Information:** Rehung at Teaching & Learning Center in a niche on the lower floor, in the main cross-hallway. Refer to Teaching & Learning Center TLC - #678 for current location.