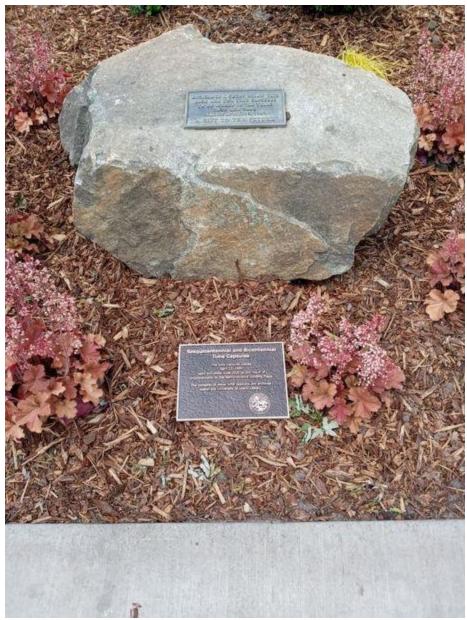

#### **Administration Lawn - #L433**

2021/05/26

**Date:** 1989, April 15

**Location:** Located near the I-bench

**Dimensions:** 

Other Information: Original location was on a rock in the circle in front of the

Administration Building planter. It was relocated in 2021 with Campus Drive improvements and

supplemented with a second plaque.

2021/05/26

2021/05/26