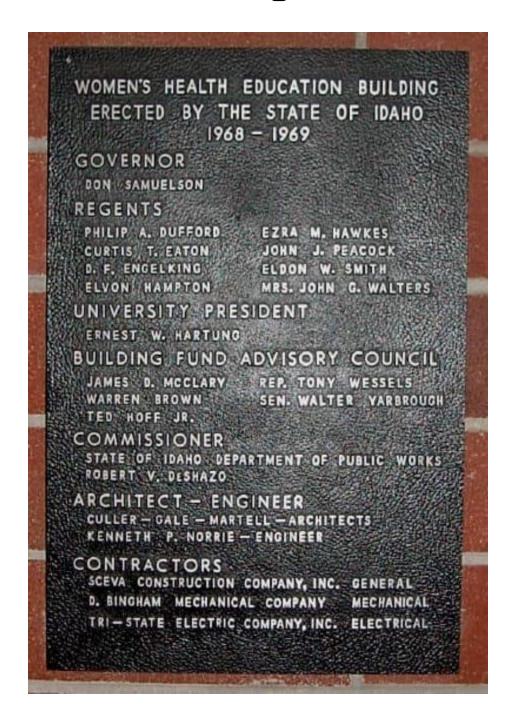

#### **Physical Education Bldg - #056**

**Date:** 1968-1969

**Location:** Located inside the lobby next to the east entrance

**Dimensions:** 12" W x 18" H

Other Information: Women's Health Education Building