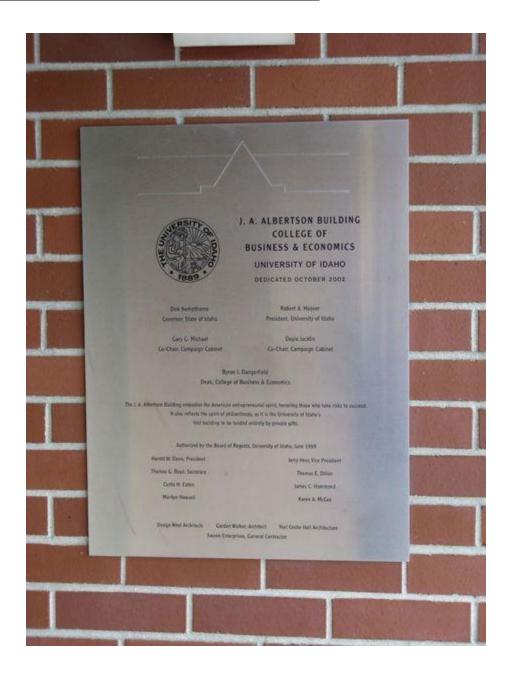

#### Albertson Business - #424

Date: 2002, October

Location: Located inside the south entry vestibule, on the east wall

**Dimensions:** 

**Other Information:** The J.A. Albertson Building embodies the American entrepreneurial spirit, honoring those who take risks to succeed. It also reflects the spirit of philanthropy, as it is the University of Idaho's first building to be funded entirely by private gifts.