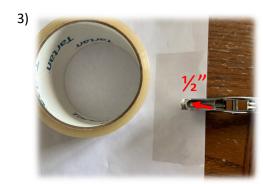

## Printed paper banners only. No hand painted designs.

36" max. high X 96" max. long.

Description/instructions. Two upper corners of printed paper banner reinforced with packaging tape (Front and back) with a hole punched ½" from either edge. Also reinforced packaging tape (front and back) with hole along the upper edge of banner every 2 feet. These reinforced holes will allow the paper banners to be secured with wire ties. Eliminating tape damage to building structure. See pics and examples below.

2)

Packaging tape wrapped around the corner (front and back). Hole punched ½" from edges.

Packaging 4)
tape (front
and back)
along the
upper edge
every 2ft.
Hole punched
½" from edge.

3 feet