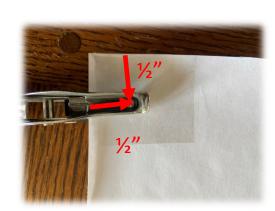

## Printed paper banners only. No hand painted designs.

36" max. high X 96" max. long.

Description/instructions. Two upper corners of printed paper banner reinforced with packaging tape (Front and back) with a hole punched ½" from either edge. Also reinforced packaging tape (front and back) with hole along the upper edge of banner every 2 feet. These reinforced holes will allow the paper banners to be secured with wire ties. Eliminating tape damage to building structure. See pics and examples below.

2)

Packaging tape wrapped around the corner (front and back). Hole punched ½" from edges.

Packaging 4)
tape (front
and back)
along the
upper edge
every 2ft.
Hole punched
½" from edge.

3 feet