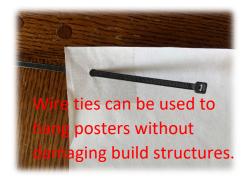

## Printed paper banners only. No hand painted designs.

36" max. high X 96" max. long.

Description/instructions. Two upper corners of printed paper banner reinforced with packaging tape (Front and back) with a hole punched ½" from either edge. Also reinforced packaging tape (front and back) with hole along the upper edge of banner every 2 feet. These reinforced holes will allow the paper banners to be secured with wire ties. Eliminating tape damage to building structure. See pics and examples below.