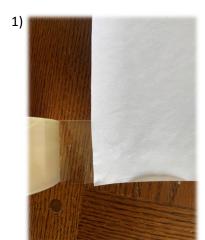

## Printed paper banners only. No hand painted designs.

36" max. high X 96" max. long.

Description/instructions. Two upper corners of printed paper banner reinforced with packaging tape (Front and back) with a hole punched ½" from either edge. Also reinforced packaging tape (front and back) with hole along the upper edge of banner every 2 feet. These reinforced holes will allow the paper banners to be secured with wire ties. Eliminating tape damage to building structure. See pics and examples below.

2)

Packaging tape wrapped around the corner (front and back). Hole punched ½" from edges.

Packaging 4)
tape (front
and back)
along the
upper edge
every 2ft.
Hole punched
½" from edge.

3 feet