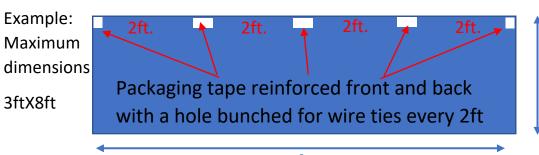

## Printed paper banners only. No hand painted designs.

36" max. high X 96" max. long.

Description/instructions. Two upper corners of printed paper banner reinforced with packaging tape (Front and back) with a hole punched ½" from either edge. Also reinforced packaging tape (front and back) with hole along the upper edge of banner every 2 feet. These reinforced holes will allow the paper banners to be secured with wire ties. Eliminating tape damage to building structure. See pics and examples below.

2)

Packaging tape wrapped around the corner (front and back). Hole punched ½" from edges.

Packaging 4)
tape (front
and back)
along the
upper edge
every 2ft.
Hole punched
½" from edge.

3 feet