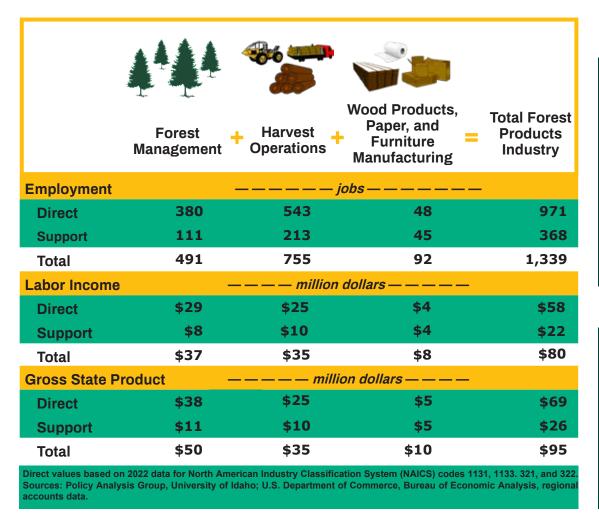

#### **ECONOMIC CONTRIBUTIONS**

#### **DIRECT EFFECTS**

initial spending by FPI businesses for

- Forest Management (foresters)
- Harvest Operations (loggers)
- Wood Products, Paper, and Furniture Manufacturing (mill workers)

#### SUPPORT EFFECTS

additional spending by FPI businesses for supplies and by FPI workers, for example

- Harvesting equipment
- Mill equipment
- Home sales to workers
- Food for workers' families

# \$95 Million to Idaho's Gross State Product More than 1,300 jobs

**Each Million** Board Feet of **Timber Harvested** in Idaho **Provides** 18 direct jobs plus 12 support jobs

> **REPORT CONTRIBUTORS:**