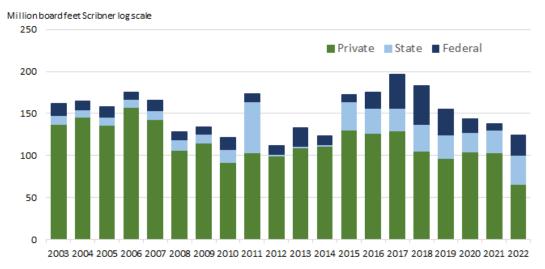

#### TIMBER HARVEST

Shoshone County Timber Harvest by Ownership

Sources: Idaho Department of Lands, U.S. Forest Service, U.S. Department of Interior, Bureau of Land Management, Bureau of Indian Affairs, and UM Bureau of Business and Economic Research

124 million board feet -10% from 2021

**53%** from **Private** lands

> 28% from State lands

**19%** from Federal lands