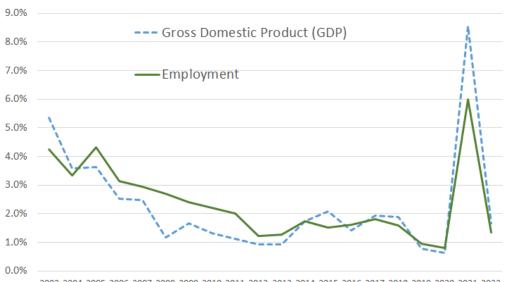

### FOREST SECTOR GDP AND JOBS

**1.7%** of total county **GDP** -81% from 2021

of total county employment -77% from 2021

# Forest Products Industry Economic Contributions

as a proportion of total county economy

2003 2004 2005 2006 2007 2008 2009 2010 2011 2012 2013 2014 2015 2016 2017 2018 2019 2020 2021 2022

Idaho Forest, Wildlife and Range Experiment Station Moscow, Idaho