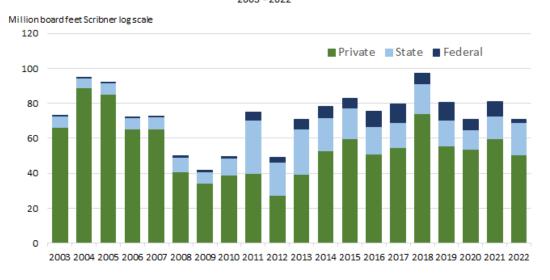

#### TIMBER HARVEST

Kootenai County Timber Harvest by Ownership

Sources: Idaho Department of Lands, U.S. Forest Service, U.S. Department of Interior, Bureau of Land Management, Bureau of Indian Affairs, and UM Bureau of Business and Economic Research

71
million board feet
-12% from 2021

**71%** from **Private** lands

**26%** 

from State lands

3% from Federal lands