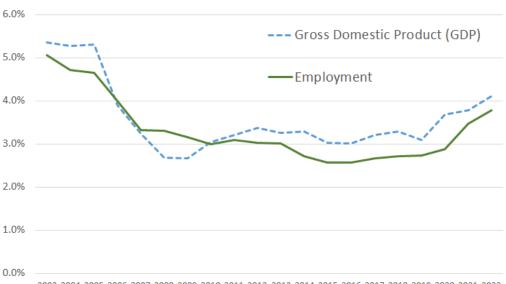

## FOREST SECTOR GDP AND JOBS

4.1%

of total county *GDP* 

+8% from 2021

3.8% of total county employment +9% from 2021

## **Forest Products Industry Economic Contributions**

as a proportion of total county economy

2003 2004 2005 2006 2007 2008 2009 2010 2011 2012 2013 2014 2015 2016 2017 2018 2019 2020 2021 2022

Idaho Forest, Wildlife and Range Experiment Station Moscow, Idaho