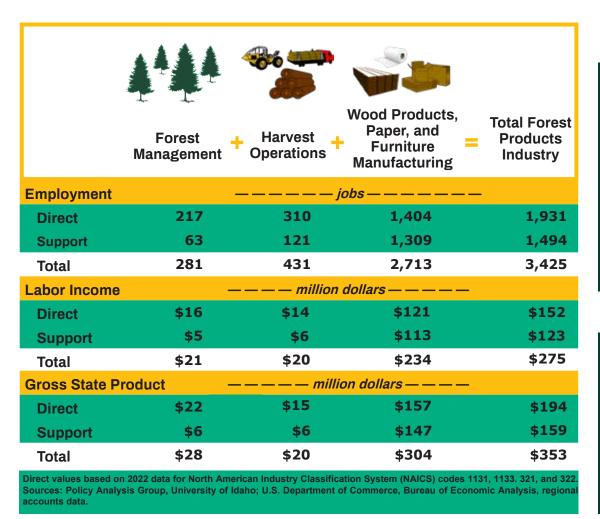

#### **ECONOMIC CONTRIBUTIONS**

#### **DIRECT EFFECTS**

initial spending by FPI businesses for

- Forest Management (foresters)
- Harvest Operations (loggers)
- Wood Products, Paper, and Furniture Manufacturing (mill workers)

#### SUPPORT EFFECTS

additional spending by FPI businesses for supplies and by FPI workers, for example

- Harvesting equipment
- Mill equipment
- Home sales to workers
- Food for workers' families

# \$353 Million to Idaho's Gross State Product More than 3,400 jobs

**Each Million** Board Feet of **Timber Harvested** in Idaho **Provides** 18 direct jobs plus 12 support jobs