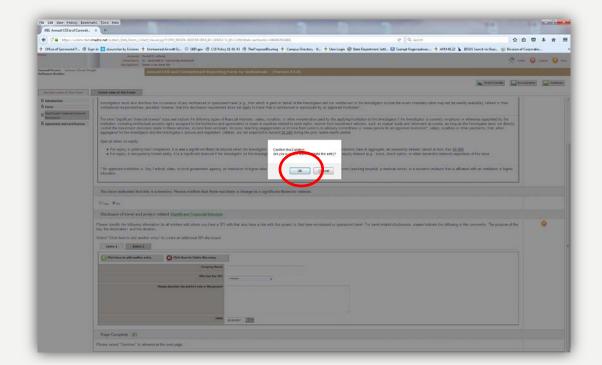

## **DELETING A SFI**

- Step I, create a second entry by selecting the 'Click here to add another entry' (green arrow).
- Step 2, go back to entry I and select 'Click here to delete this entry' (red arrow).
- Confirm deletion by selecting 'OK' (red circle).