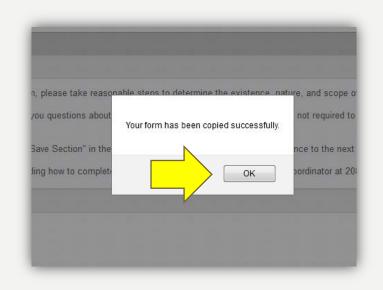

## **IDENTIFY PROJECT FORM**

- Click 'OK' (yellow arrow) to acknowledge that the form has been successfully copied. It can now be modified as needed.
- Change the tick box from the 'Annual Form' identifier to the 'Project Form' identifier (red arrow).
- Click on 'Continue' in the upper right hand corner of the screen (red circle) to advance.