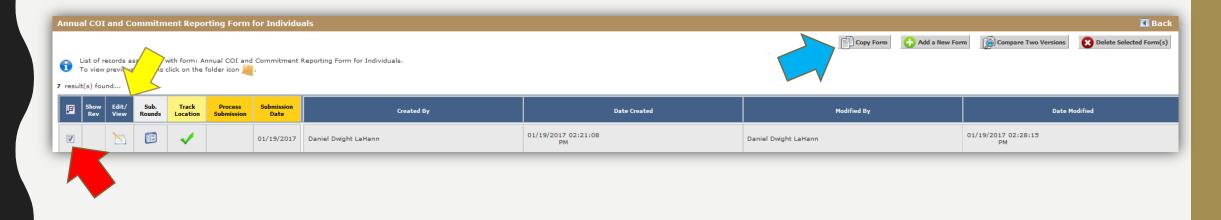

## **CREATE NEW PROJECT FORM**

- Tick the checkbox associated with your annual form (red arrow). If multiple files are present, only the date of submission identifies your annual form file.
- If you do not remember the submission date of your most recent annual form, file content can be viewed by clicking the box in the 'edit/view' column (yellow arrow).
- Once the tick box checked is associated with the newest version of your annual form, click on 'Copy Form' (blue arrow).