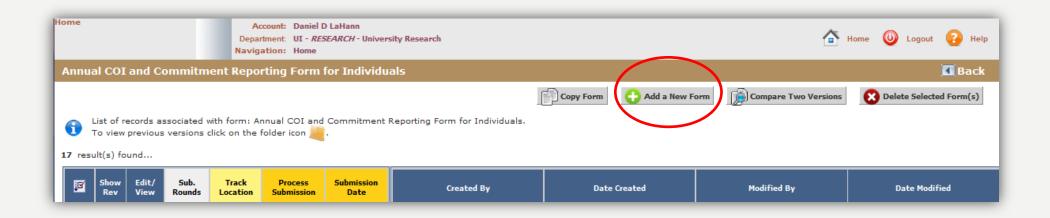

#### **CREATE NEW ANNUAL FORM**

• To create a new Annual Form, select 'Add a New Form' (red circle).