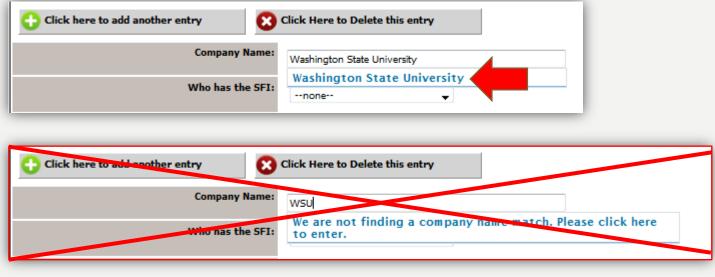

#### IDENTIFYING SOURCE OF FINANCIAL INTEREST

- When entering 'Company Name', spell out the full name, then select the highlighted name from the drop-down list. (red arrow).
- Do not use acronyms (for example, WSU). Acronyms are used to identify multiple institutions (for example, WSU can be Washington State University, Wayne State University or Wichita State University).
- If the company name you type does not appear on the drop-down menu, select 'Please click here to enter' (red circle) and the full name will appear at the yellow arrow.