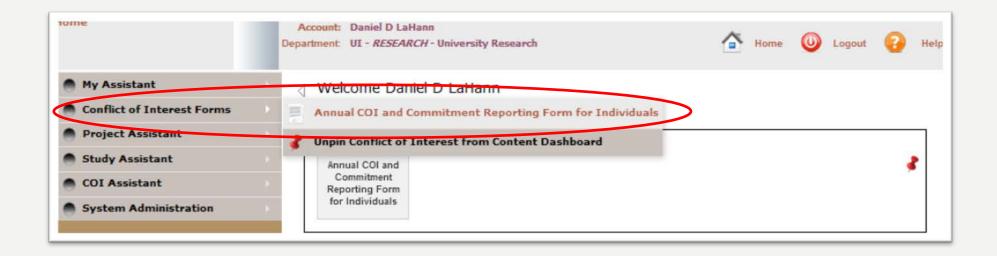

#### **SELECT CONFLICT OF INTEREST**

• Select (click on) 'Annual COI and Commitment Report Form for Individuals' from the 'Conflict of Interest Forms' link (upper left corner of screen).