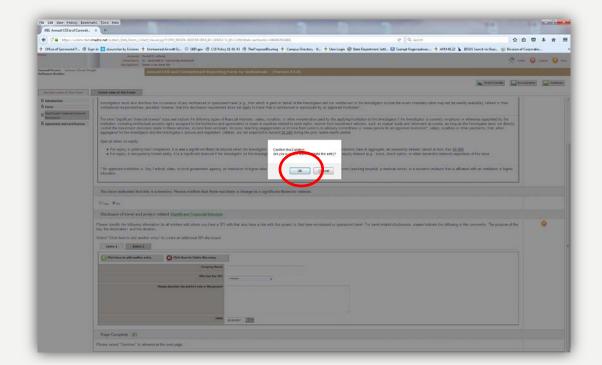

## **DELETING A SFI**

- Step I, create a second entry by selecting the 'Click here to add another entry' (green arrow).
- Step 2, go back to entry I and select 'Click here to delete this entry' (red arrow).
- Confirm deletion by selecting 'OK' (red circle).

| Entry 1 Entry 2                   |                                                   |        |
|-----------------------------------|---------------------------------------------------|--------|
| 🛟 Click here to add another entry | Click Here to Delete this entry                   |        |
|                                   | Company Name:                                     |        |
|                                   | Who has the SFI:                                  | none 🗸 |
| r                                 | Please describe the entity's role in the project: |        |
|                                   |                                                   |        |
|                                   |                                                   |        |
|                                   |                                                   |        |