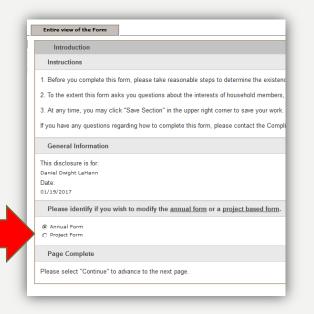

#### **ANNUAL FORM PAGE WILL REMAIN THE SAME**

• Select 'Continue' (red circle).

| Covered Person: LaHann, Daniel Dwi<br>Reference Number:                                | ight                   | Annual COI and                    | nd Com     | mitme      | ent Repo         | orting Fo   | orm for I                | (ndividua  | als - (Ve        | ersion 11    | 12.0)       |              |                   |                    |            |                | 1   | $\frown$ |
|----------------------------------------------------------------------------------------|------------------------|-----------------------------------|------------|------------|------------------|-------------|--------------------------|------------|------------------|--------------|-------------|--------------|-------------------|--------------------|------------|----------------|-----|----------|
|                                                                                        |                        |                                   |            |            |                  |             |                          |            |                  |              |             |              |                   | Print Friendly     | 6          | Save Section   |     | Continue |
| Section view of the Form                                                               | Entire vi              | iew of the Form                   |            |            |                  |             |                          |            |                  |              |             |              |                   |                    |            |                |     |          |
| Introduction                                                                           | Intro                  | duction                           |            |            |                  |             |                          |            |                  |              |             |              |                   |                    |            |                |     |          |
| <ul> <li>Forms</li> <li>Significant Financial Interest</li> <li>Disclosures</li> </ul> | Instruc                | tions                             |            |            |                  |             |                          |            |                  |              |             |              |                   |                    |            |                |     |          |
| Agreement and Certification                                                            | 1. Before              | you complete this f               | s form, pl | lease tak  | ke reason        | nable steps | os to deterr             | mine the e | existence,       | nature, an   | nd scope o  | of your Sig  | nificant Fi       | nancial Interests  | B.         |                |     |          |
|                                                                                        | 2. To the<br>you alrea | extent this form ask<br>ady know. | isks you o | question   | ns about t       | the interes | sts of hous              | sehold me  | mbers, yo        | ou are not r | required to | undertake    | e any add         | itional fact-gathe | ering,     | only report wh | nat |          |
|                                                                                        | 3. At any              | / time, you may clicl             | ick "Save  | e Sectior  | n" in the u      | upper right | t corner to              | save you   | ır work. To      | advance to   | the next    | t section, c | click "Con        | tinue."            |            |                |     |          |
|                                                                                        | If you hav             | ve any questions reg              | egarding   | how to c   | complete         | this form,  | , please co              | ontact the | Compliand        | nce Coordin  | nator at 20 | )8-885-0174  | '4 or <u>UIFC</u> | Ol@uidaho.ed       | <u>u</u> . |                |     |          |
|                                                                                        | Genera                 | al Information                    |            |            |                  |             |                          |            |                  |              |             |              |                   |                    |            |                |     |          |
|                                                                                        |                        | losure is for:<br>wight LaHann    |            |            |                  |             |                          |            |                  |              |             |              |                   |                    |            |                |     |          |
|                                                                                        | Date:                  | Mgnt Lanann                       |            |            |                  |             |                          |            |                  |              |             |              |                   |                    |            |                |     |          |
|                                                                                        | 02/02/2017             |                                   |            |            |                  |             |                          |            |                  |              |             |              |                   |                    |            |                |     |          |
|                                                                                        | Please                 | identify if you wis               | ish to co  | omplete    | e your <u>an</u> | nual forn   | <u>m</u> or a <u>pro</u> | oject base | <u>ed form</u> . |              |             |              |                   |                    |            |                |     |          |
|                                                                                        |                        | ual Form<br>ect Form              |            |            |                  |             |                          |            |                  |              |             |              |                   |                    |            |                |     |          |
|                                                                                        |                        |                                   |            |            |                  |             |                          |            |                  |              |             |              |                   |                    |            |                |     |          |
|                                                                                        | Page (                 | Complete                          |            |            |                  |             |                          |            |                  |              |             |              |                   |                    |            |                |     |          |
|                                                                                        | Please s               | elect "Continue" to a             | o advance  | e to the i | next page        | e.          |                          |            |                  |              |             |              |                   |                    |            |                |     |          |