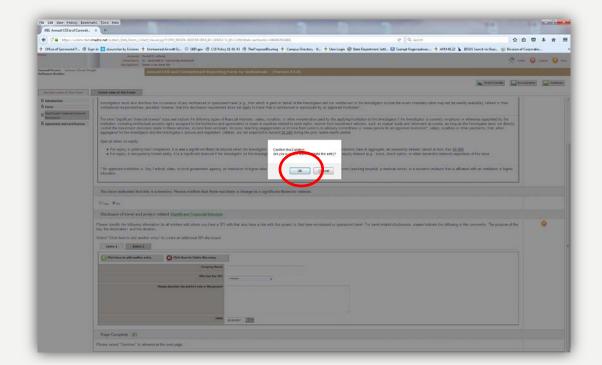

#### **REVIEW AGREEMENT AND CERTIFICATION**

• Once information for all SFIs has been entered, read the confirmation statement (red circle), then hit 'Continue' (red arrow) to submit the form.

|                                                     | Department UI - RESEARCH - University Research<br>Navigations Home > col form list                                                                                                                                                                                                                                         |                  | 🚹 Home 🥥      | Logout 😲 Help |
|-----------------------------------------------------|----------------------------------------------------------------------------------------------------------------------------------------------------------------------------------------------------------------------------------------------------------------------------------------------------------------------------|------------------|---------------|---------------|
| vered Person: LaHann, Daniel Dv<br>eference Number: | Annual COI and Commitment Reporting Form for Individuals - (Version 1                                                                                                                                                                                                                                                      | 109.0)           |               |               |
|                                                     |                                                                                                                                                                                                                                                                                                                            | Reprint Friendly | Save Section  | Continue      |
| Section view of the Form                            | Entire view of the Form                                                                                                                                                                                                                                                                                                    |                  |               |               |
| Introduction                                        | Agreement and Certification                                                                                                                                                                                                                                                                                                |                  |               |               |
| Forms                                               | Agreement and Certification                                                                                                                                                                                                                                                                                                |                  |               |               |
| Significant Financial Interest<br>Disclosures       | Configuration                                                                                                                                                                                                                                                                                                              |                  |               |               |
| Agreement and Certification                         | By submitting this form, you are making the following assertions:                                                                                                                                                                                                                                                          |                  |               |               |
|                                                     | <ul> <li>I understand and agree to comply with the UI Conflict of Interest and Commitment polit</li> <li>I have completely and accurately reported all financial interests as solicited by the question</li> <li>I will report any change(s) in the provided information within 30 days of learning of such cha</li> </ul> | ns on this form; | $\mathcal{A}$ |               |
|                                                     | Page Complete                                                                                                                                                                                                                                                                                                              |                  |               |               |
|                                                     | Please select "Continue" to submit.                                                                                                                                                                                                                                                                                        |                  |               |               |