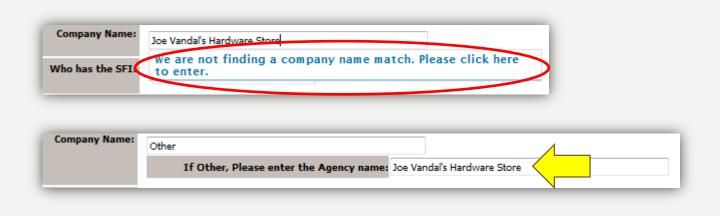

#### IDENTIFYING SOURCE OF FINANCIAL INTEREST

- When entering 'Company Name', spell out the full name, then select the highlighted name from the drop-down list. (red arrow).
- Do not use acronyms (for example, WSU). Acronyms are used to identify multiple institutions (for example, WSU can be Washington State University, Wayne State University or Wichita State University).
- If the company name you type does not appear on the drop-down menu, select 'Please click here to enter' (red circle) and the full name will appear at the yellow arrow.