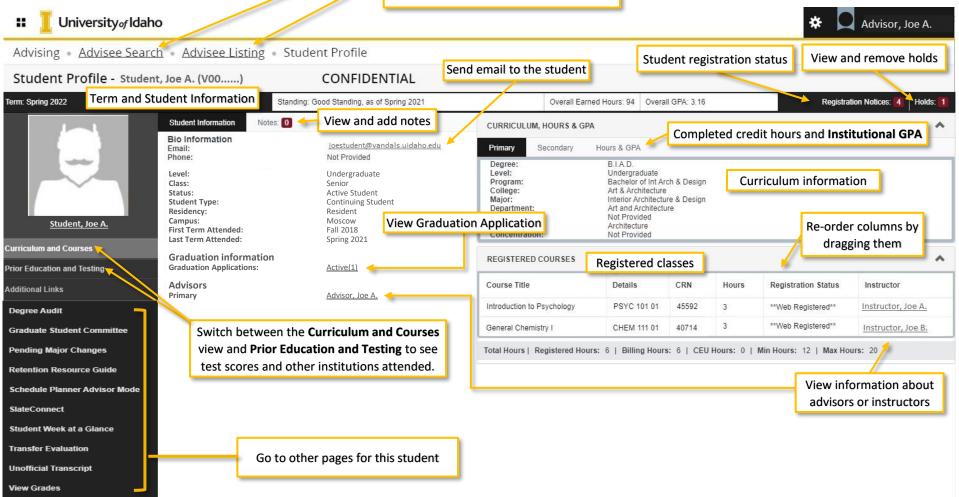

# **Student Profile**

There are two slightly different versions of Student Profile, one for advising, one for students.

To quickly determine which one you are on, check the breadcrumbs to see the menu origin (Advising or Student). Advisors with University of Idaho coursework will have access to both versions, but generally students only see the student version and advisors can only see the advising version. This guide covers the Advising version, but also contains a view of the student version so you can see what options they have.

#### **Student Profile Advisor View**

Click Advisee Search to change the term. Return to your Advisee Listing or to Advisee Search to select another advisee.