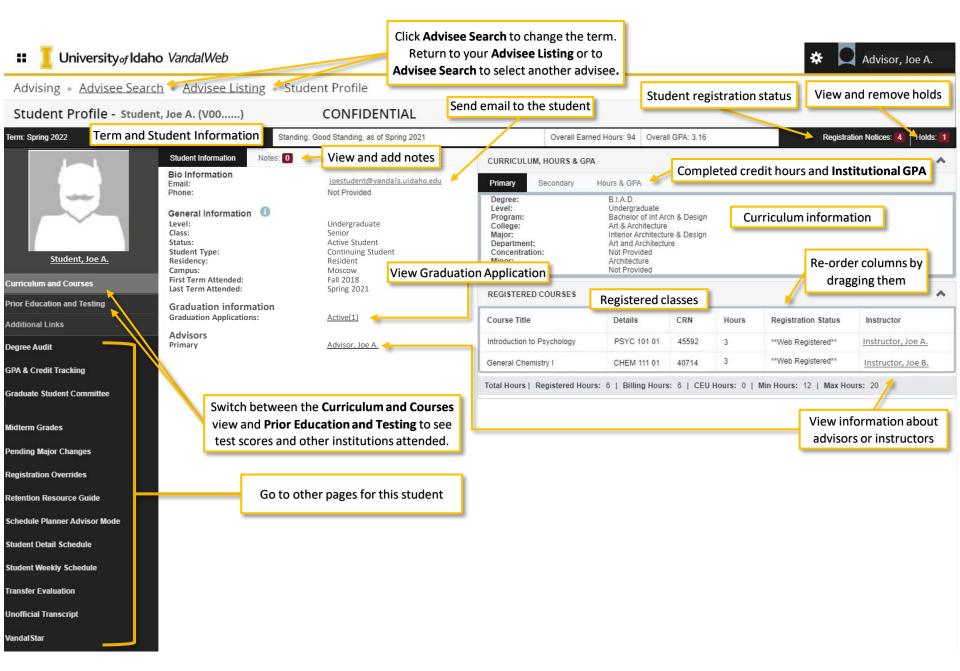

or graduated students. Page count Page navigation Use the filter to set status to include only active students before using **Email All**.

## **Student Profile**

There are two slightly different versions of Student Profile, one for advising, one for students.

To quickly determine which one you are on, check the breadcrumbs to see the menu origin (Advising or Student). Advisors with University of Idaho coursework will have access to both versions, but generally students only see the student version and advisors can only see the advising version. This guide covers the Advising version, but also contains a view of the student version so you can see what options they have.





To move between profiles, click Advisee Listing to select the next student.

## **Student Profile Advisor View**





### **Student Profile Student View**