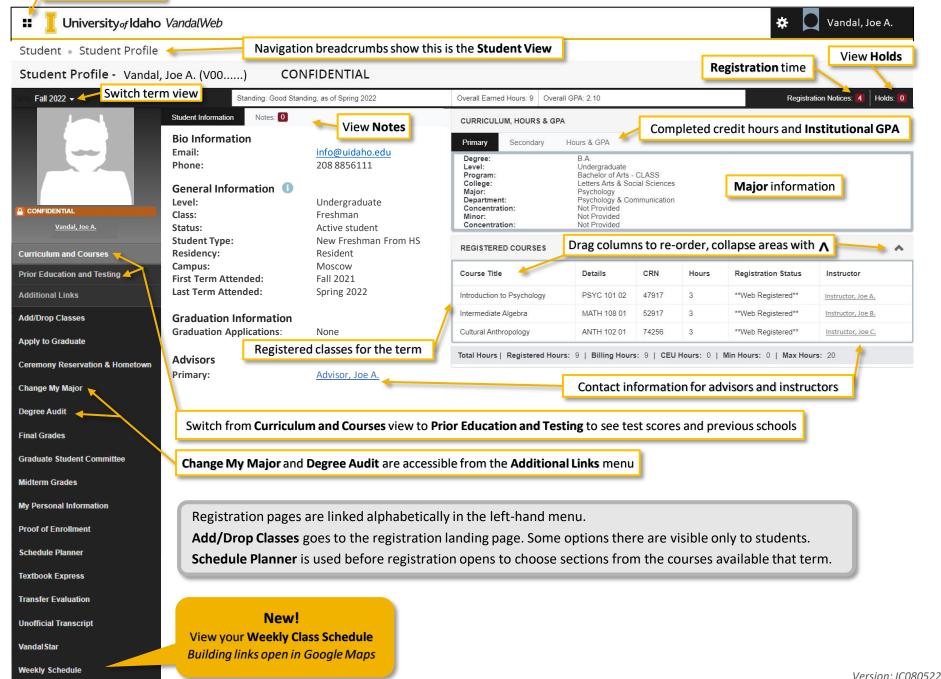

igation Use the filter to set status to include only active students before using **Email All**.

## **Student Profile**

There are two slightly different versions of Student Profile, one for advising, one for students.

To quickly determine which one you are on, check the breadcrumbs to see the menu origin (Advising or Student). Advisors with University of Idaho coursework will have access to both versions, but generally students only see the student version and advisors can only see the advising version. This guide covers the Advising version, but also contains a view of the student version so you can see what options they have.





To move between profiles, click Advisee Listing to select the next student.

## **Student Profile Advisor View**





### **Student Profile Student View**