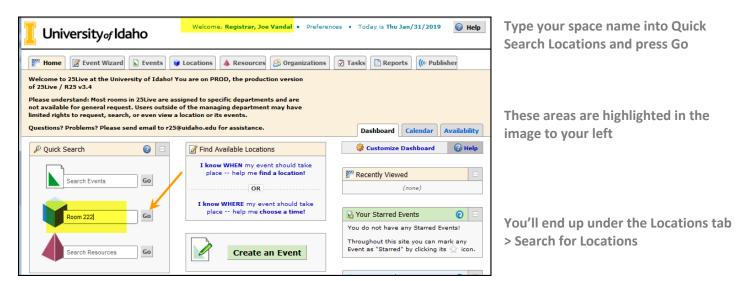

## Sign in and visit the Home > Dashboard tab. Star locations that you'll view/schedule most often:

When your location is returned, highlight the star adjacent to the room name (orange arrow below).

| Welcome, Registrar, Joe Vandal • Preferences • Today is Thu Jan/31/2019 @ Help                         |  |  |  |
|--------------------------------------------------------------------------------------------------------|--|--|--|
| 🕅 Home 📝 Event Wizard 💽 Events 😻 Locations 🔺 Resources 🥴 Organizations 😨 Tasks 🗈 Reports ((+ Publisher |  |  |  |
| Search For Locations Pre-Defined Location Searches Advanced Location Search                            |  |  |  |
| Search For Locations @                                                                                 |  |  |  |
| Search by Keyword: Room 222 X GO More Search Options                                                   |  |  |  |
| List Availability Calendar                                                                             |  |  |  |
| Date:  Thu Jan/31/2019  Same-Day Event View: Overlapping  Kit- Send to Publisher Save Search Refresh   |  |  |  |
| What is this view? 👔                                                                                   |  |  |  |
| Name 0 1 2 3 4 5 6 7 8 9 10 11 12 1 2 3 4 5 6 7 8 9 10 11 12 1 2 3 4 5 6 7 8 9 10 11                   |  |  |  |
| 👔 🕺 😻 Room 222                                                                                         |  |  |  |