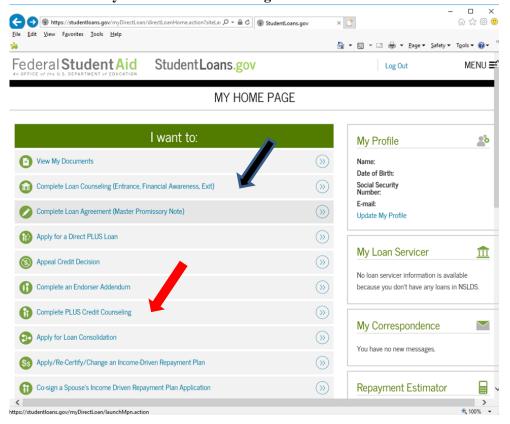

## STEP 2

STEP 3 The only PLUS credit counseling can be found under either arrow.

## STEP 4. (1st arrow for Entrance, 2nd for PLUS Adverse Credit and 3rd for Exit). "Financial Awareness Counseling" will not satisfy any financial aid requirements.