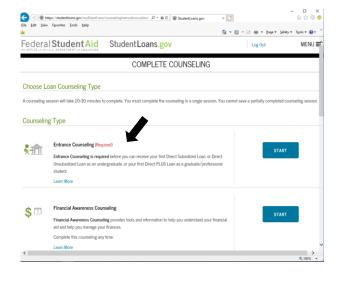

## STEP 4. (1st arrow for Entrance, 2nd for PLUS Adverse Credit and 3rd for Exit). "Financial Awareness Counseling" will not satisfy any financial aid requirements.