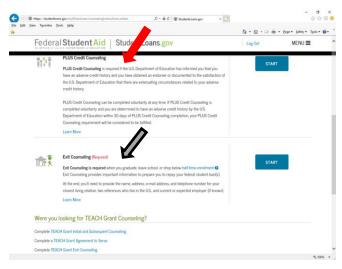

## STEP 2

STEP 3 The only PLUS credit counseling can be found under either arrow.

## STEP 4. (1st arrow for Entrance, 2nd for PLUS Adverse Credit and 3rd for Exit). "Financial Awareness Counseling" will not satisfy any financial aid requirements.