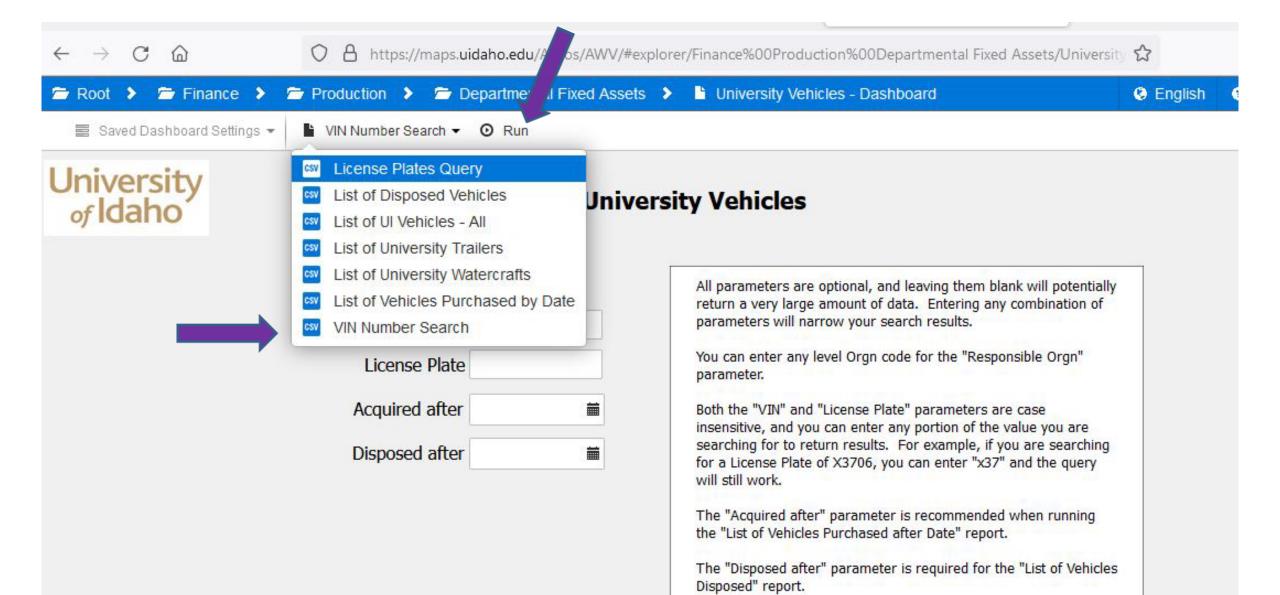

## **List of University Vehicles Queries**

- License Plates Query
- List of Disposed Vehicles
- List of UI Vehicles All
- List of University Trailers
- List of University Watercrafts
- List of Vehicles Purchased by Date
- VIN Number Search

The "Acquired after" parameter is recommended when running the "List of Vehicles Purchased after Date" report.

The "Disposed after" parameter is required for the "List of Vehicles Disposed" report.

| Ę. | Auto       | oSave Of     | f) 📙 VIN N                          | lumber Search_202201 | 26_111820 - Rea                           | ad-Only 🔻 |            |              | P Sea                       | irch (Alt    | (+Q)       |                                 |           |                  |                     |                                           |          |
|----|------------|--------------|-------------------------------------|----------------------|-------------------------------------------|-----------|------------|--------------|-----------------------------|--------------|------------|---------------------------------|-----------|------------------|---------------------|-------------------------------------------|----------|
| 1  | ile I      | Home Ins     | ert Page Layo                       | out Formulas [       | Data Review                               | View He   | elp        |              |                             |              |            |                                 |           |                  |                     |                                           |          |
|    | 9 •<br>C • | Paste        | Cut<br>) Copy ~<br>? Format Painter | Calibri<br>B I U - I | ~11 ~ A^<br>∏ ~ <mark>⊘</mark> ~ <u>∕</u> |           |            | CC           | o Text Ge<br>ge & Center \$ | neral<br>~ % | <b>9</b> 5 | → Condition<br>0 → 0 Formatting |           |                  | Bad<br>Neutral      | →<br>→<br>→<br>↓<br>↓<br>↓<br>↓<br>↓<br>↓ | Delete F |
|    | Undo       | Clip         | یا board                            | Fo                   | nt                                        | Гъ        | 4          | Alignment    | z.                          | Nu           | mber       | Гэ                              |           | Styles           |                     |                                           | Cells    |
| E  | )          | <b>v</b> : [ | $\times \checkmark f_x$             |                      |                                           |           |            |              |                             |              |            |                                 |           |                  |                     |                                           |          |
|    | А          | В            | С                                   | D                    | E                                         | F         | G          | Н            |                             | J            | K          | L                               | м         | 1                | N                   | 0                                         |          |
| 1  | Ptag       | Otag         | Acquired Date                       | Asset Description    | License Plate                             | Make      | Model      | Manufacturer | VIN                         | PO           | Invoice    | Journal                         | Resp Orgn | Resp Orgn Title  |                     | Custodian                                 |          |
| 2  | V1592      | T00093156    | 4/30/2002                           | VAN                  | X3133                                     | CHEVROLET | 1992- BLUE | CHEVROLET    | 2GCHG31J0P41209             | 21           |            | Federal Surplus                 | 848       | Animal, Veterina | ary & Food Sciences | James Nasa                                | ados     |
| 3  |            |              |                                     |                      |                                           |           |            |              |                             |              |            |                                 |           |                  |                     |                                           |          |
| 4  |            |              |                                     |                      |                                           |           |            |              | -                           |              |            |                                 |           |                  |                     |                                           |          |
| 5  |            |              |                                     |                      |                                           |           | -          |              |                             | _            |            |                                 |           |                  |                     |                                           |          |
| 6  |            |              |                                     |                      |                                           |           |            |              |                             |              |            |                                 |           |                  |                     |                                           |          |
| 1  |            |              |                                     |                      |                                           |           |            |              |                             |              |            |                                 |           |                  |                     |                                           | -        |
| 8  |            |              |                                     |                      |                                           | 69        |            |              |                             |              |            |                                 |           |                  |                     |                                           |          |