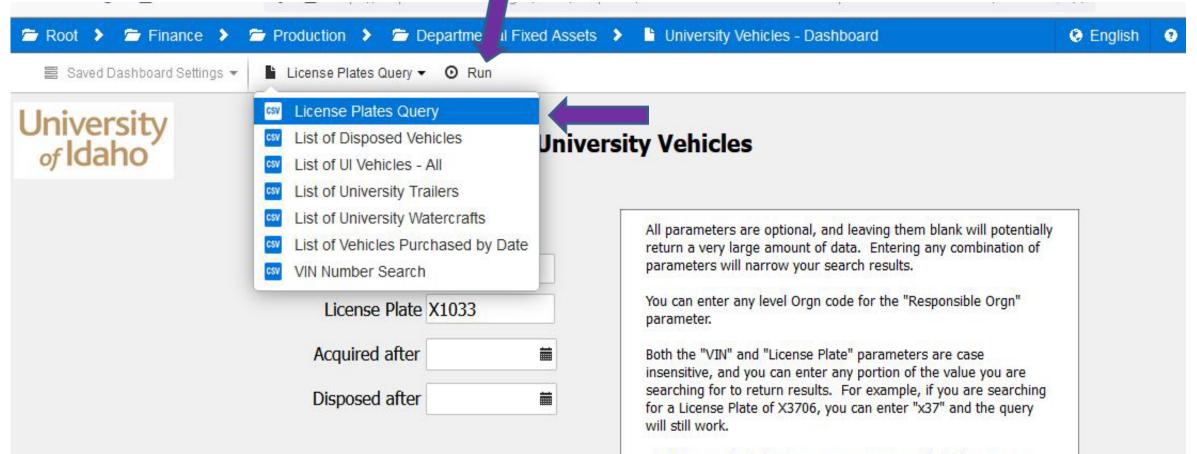

## **List of University Vehicles Queries**

- License Plates Query
- List of Disposed Vehicles
- List of UI Vehicles All
- List of University Trailers
- List of University Watercrafts
- List of Vehicles Purchased by Date
- VIN Number Search

The "Disposed after" parameter is required for the "List of Vehicles Disposed" report.

| 🖀 Root 👂 🖀 Finance 👂       | Production > Departmental                                                                                                                           | Fixed Assets | University Vehicles - Dashboard                                                                                                                                                                                                                                   | English  | Help |
|----------------------------|-----------------------------------------------------------------------------------------------------------------------------------------------------|--------------|-------------------------------------------------------------------------------------------------------------------------------------------------------------------------------------------------------------------------------------------------------------------|----------|------|
| 🖺 Saved Dashboard Settings | ✓ License Plates Query ✓ ⑦ Run                                                                                                                      |              |                                                                                                                                                                                                                                                                   |          |      |
| University<br>of Idaho     | <ul> <li>License Plates Query</li> <li>List of Disposed Vehicles</li> <li>List of UI Vehicles - All</li> <li>List of University Trailers</li> </ul> | Jnive        | rsity Vehicles                                                                                                                                                                                                                                                    |          |      |
|                            | <ul> <li>List of University Watercrafts</li> <li>List of Vehicles Purchased by Da</li> <li>VIN Number Search</li> </ul>                             | ite          | All parameters are optional, and leaving them blank will pot<br>return a very large amount of data. Entering any combinati<br>parameters will narrow your search results.<br>You can enter any level Orgn code for the "Responsible Org                           | on of    |      |
|                            | License Plate Acquired after 06/30/202:                                                                                                             | 1            | parameter.<br>Both the "VIN" and "License Plate" parameters are case<br>insensitive, and you can enter any portion of the value you a                                                                                                                             | ire      |      |
|                            | Disposed after                                                                                                                                      |              | searching for to return results. For example, if you are sea<br>for a License Plate of X3706, you can enter "x37" and the qu<br>will still work.<br>The "Acquired after" parameter is recommended when run<br>the "List of Vehicles Purchased after Date" report. | Jery     |      |
|                            |                                                                                                                                                     |              | The "Disposed after" parameter is required for the "List of N<br>Disposed" report.                                                                                                                                                                                | /ehicles |      |