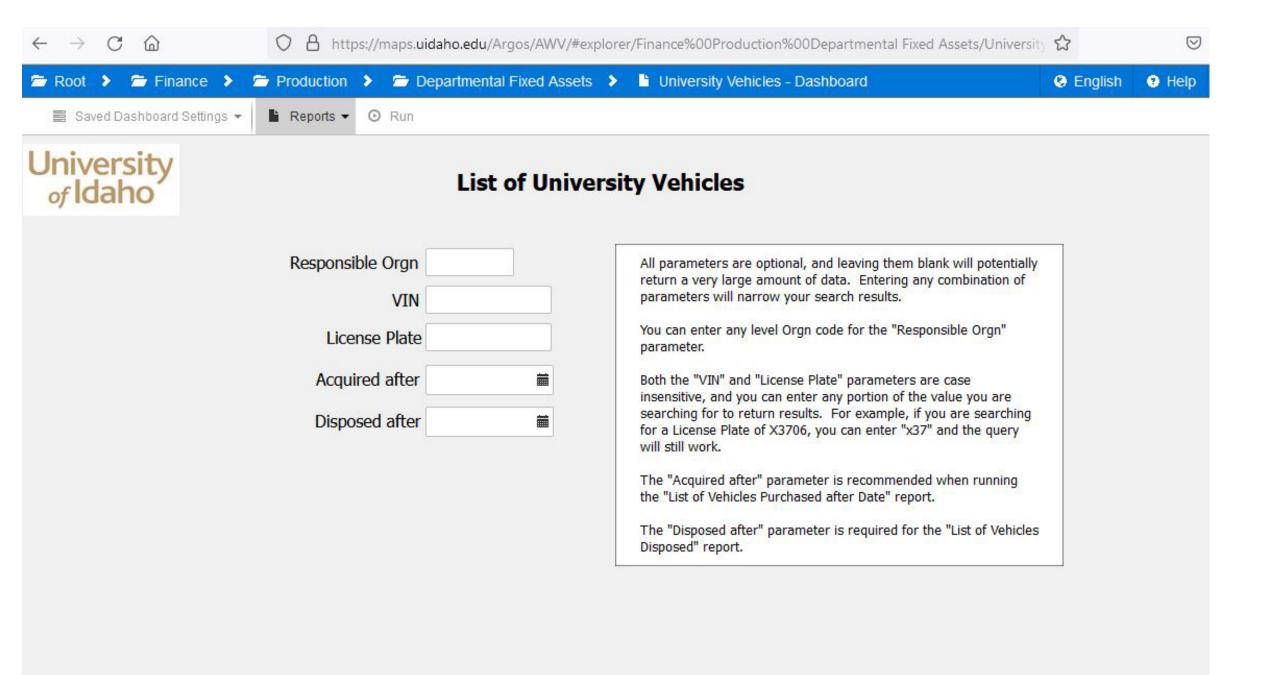

## **List of University Vehicles Queries**

- License Plates Query
- List of Disposed Vehicles
- List of UI Vehicles All
- List of University Trailers
- List of University Watercrafts
- List of Vehicles Purchased by Date
- VIN Number Search

### **List of University Vehicles**

| Responsible Orgn |   |
|------------------|---|
| VIN              |   |
| License Plate    |   |
| Acquired after   |   |
| Disposed after   | i |

All parameters are optional, and leaving them blank will potentially return a very large amount of data. Entering any combination of parameters will narrow your search results.

You can enter any level Orgn code for the "Responsible Orgn" parameter.

Both the "VIN" and "License Plate" parameters are case insensitive, and you can enter any portion of the value you are searching for to return results. For example, if you are searching for a License Plate of X3706, you can enter "x37" and the query will still work.

The "Acquired after" parameter is recommended when running the "List of Vehicles Purchased after Date" report.

The "Disposed after" parameter is required for the "List of Vehicles Disposed" report.

| Ę. | Auto       | oSave Of     | f) 📙 VIN N                          | lumber Search_202201 | 26_111820 - Rea                           | ad-Only 🔻 |            |              | P Sea                       | irch (Alt    | (+Q)       |                                 |           |                  |                     |                                           |          |
|----|------------|--------------|-------------------------------------|----------------------|-------------------------------------------|-----------|------------|--------------|-----------------------------|--------------|------------|---------------------------------|-----------|------------------|---------------------|-------------------------------------------|----------|
| 1  | ile I      | Home Ins     | ert Page Layo                       | out Formulas [       | Data Review                               | View He   | elp        |              |                             |              |            |                                 |           |                  |                     |                                           |          |
|    | 9 •<br>C • | Paste        | Cut<br>) Copy ~<br>? Format Painter | Calibri<br>B I U - I | ~11 ~ A^<br>∏ ~ <mark>⊘</mark> ~ <u>∕</u> |           |            | CC           | o Text Ge<br>ge & Center \$ | neral<br>~ % | <b>9</b> 5 | → Condition<br>0 → 0 Formatting |           |                  | Bad<br>Neutral      | →<br>→<br>→<br>↓<br>↓<br>↓<br>↓<br>↓<br>↓ | Delete F |
|    | Undo       | Clip         | یا board                            | Fo                   | nt                                        | Гъ        | 4          | Alignment    | z.                          | Nu           | mber       | Гэ                              |           | Styles           |                     |                                           | Cells    |
| E  | )          | <b>v</b> : [ | $\times \checkmark f_x$             |                      |                                           |           |            |              |                             |              |            |                                 |           |                  |                     |                                           |          |
|    | А          | В            | С                                   | D                    | E                                         | F         | G          | Н            |                             | J            | K          | L                               | м         | 1                | N                   | 0                                         |          |
| 1  | Ptag       | Otag         | Acquired Date                       | Asset Description    | License Plate                             | Make      | Model      | Manufacturer | VIN                         | PO           | Invoice    | Journal                         | Resp Orgn | Resp Orgn Title  |                     | Custodian                                 |          |
| 2  | V1592      | T00093156    | 4/30/2002                           | VAN                  | X3133                                     | CHEVROLET | 1992- BLUE | CHEVROLET    | 2GCHG31J0P41209             | 21           |            | Federal Surplus                 | 848       | Animal, Veterina | ary & Food Sciences | James Nasa                                | ados     |
| 3  |            |              |                                     |                      |                                           |           |            |              |                             |              |            |                                 |           |                  |                     |                                           |          |
| 4  |            |              |                                     |                      |                                           |           |            |              | -                           |              |            |                                 |           |                  |                     |                                           |          |
| 5  |            |              |                                     |                      |                                           |           | -          |              |                             | _            |            |                                 |           |                  |                     |                                           |          |
| 6  |            |              |                                     |                      |                                           |           |            |              |                             |              |            |                                 |           |                  |                     |                                           |          |
| 1  |            |              |                                     |                      |                                           |           |            |              |                             |              |            |                                 |           |                  |                     |                                           | -        |
| 8  |            |              |                                     |                      |                                           | 69        |            |              |                             |              |            |                                 |           |                  |                     |                                           |          |