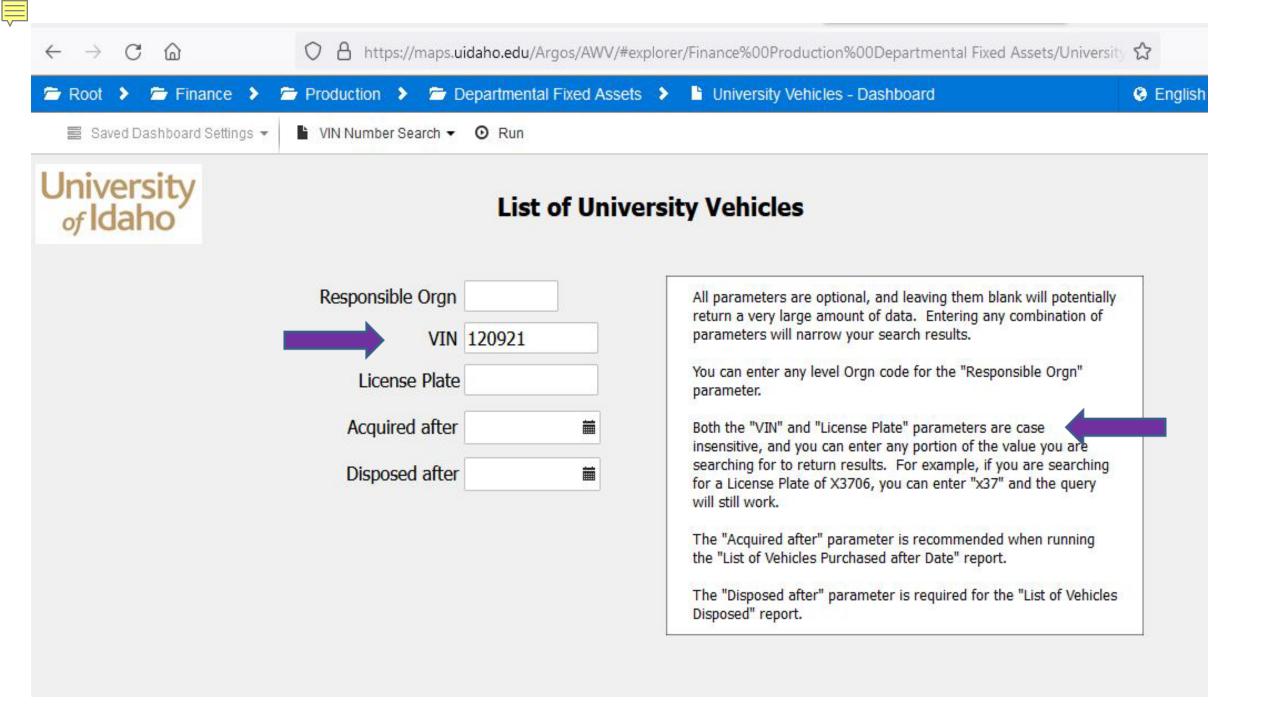

### **List of University Vehicles**

| Responsible Orgn |   |
|------------------|---|
| VIN              |   |
| License Plate    |   |
| Acquired after   |   |
| Disposed after   | i |

All parameters are optional, and leaving them blank will potentially return a very large amount of data. Entering any combination of parameters will narrow your search results.

You can enter any level Orgn code for the "Responsible Orgn" parameter.

Both the "VIN" and "License Plate" parameters are case insensitive, and you can enter any portion of the value you are searching for to return results. For example, if you are searching for a License Plate of X3706, you can enter "x37" and the query will still work.