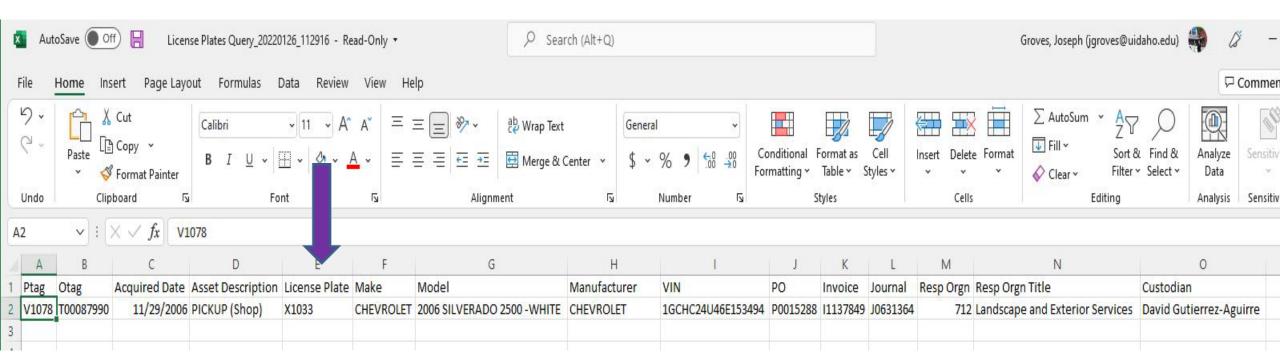

## **List of University Vehicles Queries**

- License Plates Query
- List of Disposed Vehicles
- List of UI Vehicles All
- List of University Trailers
- List of University Watercrafts
- List of Vehicles Purchased by Date
- VIN Number Search