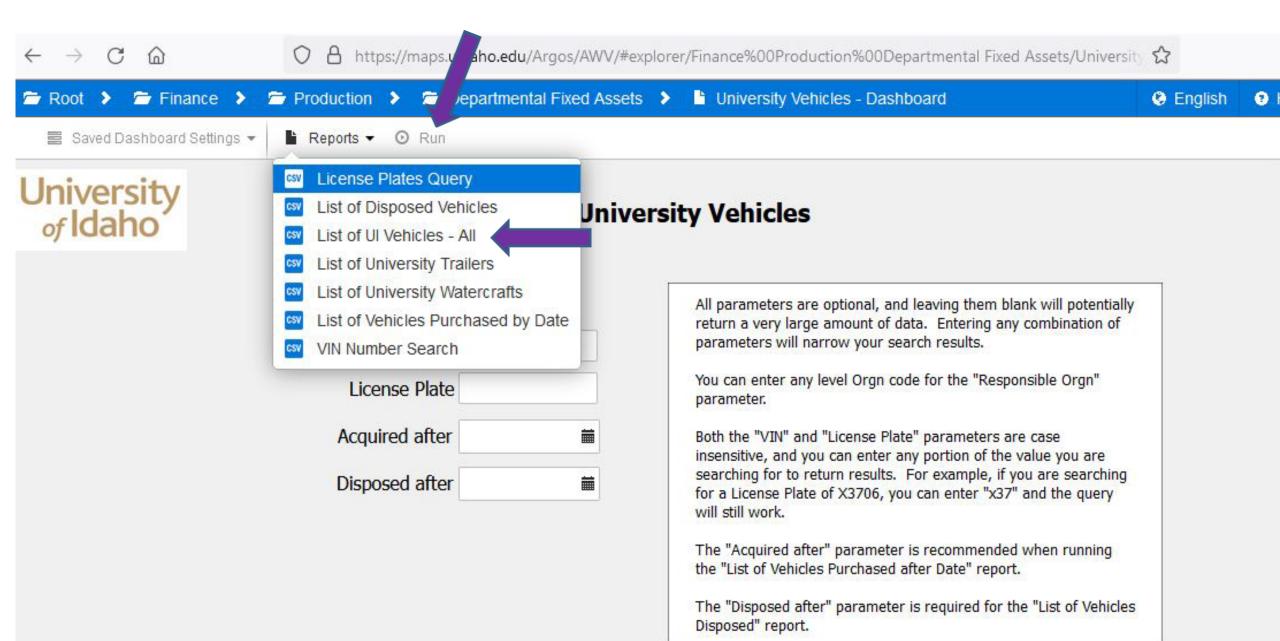

## **List of University Vehicles Queries**

- License Plates Query
- List of Disposed Vehicles
- List of UI Vehicles All
- List of University Trailers
- List of University Watercrafts
- List of Vehicles Purchased by Date
- VIN Number Search

| $\leftrightarrow$ d G        | O A https://maps.uidaho.edu/Argos/AWV/#expl                                                                                                      | orer/Finance%00Production%00Departmental Fixed Assets/University                                                                                                                                                                                                                       | ☆         | ${igsidential}$ |
|------------------------------|--------------------------------------------------------------------------------------------------------------------------------------------------|----------------------------------------------------------------------------------------------------------------------------------------------------------------------------------------------------------------------------------------------------------------------------------------|-----------|-----------------|
| 🗟 Root 👂 🗁 Finance 👂         | Production > Departmental Fixed Assets                                                                                                           | University Vehicles - Dashboard                                                                                                                                                                                                                                                        | e English | Help            |
| 🗧 Saved Dashboard Settings 👻 | ■ Reports - O Run                                                                                                                                |                                                                                                                                                                                                                                                                                        |           |                 |
| Jniversity<br>of Idaho       | List of UI Vehicles - All                                                                                                                        | sity Vehicles                                                                                                                                                                                                                                                                          |           |                 |
|                              | <ul> <li>List of University Watercrafts</li> <li>List of Vehicles Purchased by Date</li> <li>VIN Number Search</li> <li>License Plate</li> </ul> | All parameters are optional, and leaving them blank will potentially<br>return a very large amount of data. Entering any combination of<br>parameters will narrow your search results.<br>You can enter any level Orgn code for the "Responsible Orgn"<br>parameter.                   |           |                 |
|                              | Acquired after                                                                                                                                   | Both the "VIN" and "License Plate" parameters are case<br>insensitive, and you can enter any portion of the value you are<br>searching for to return results. For example, if you are searching<br>for a License Plate of X3706, you can enter "x37" and the query<br>will still work. |           |                 |
|                              |                                                                                                                                                  | The "Acquired after" parameter is recommended when running<br>the "List of Vehicles Purchased after Date" report.<br>The "Disposed after" parameter is required for the "List of Vehicles<br>Disposed" report.                                                                         |           |                 |