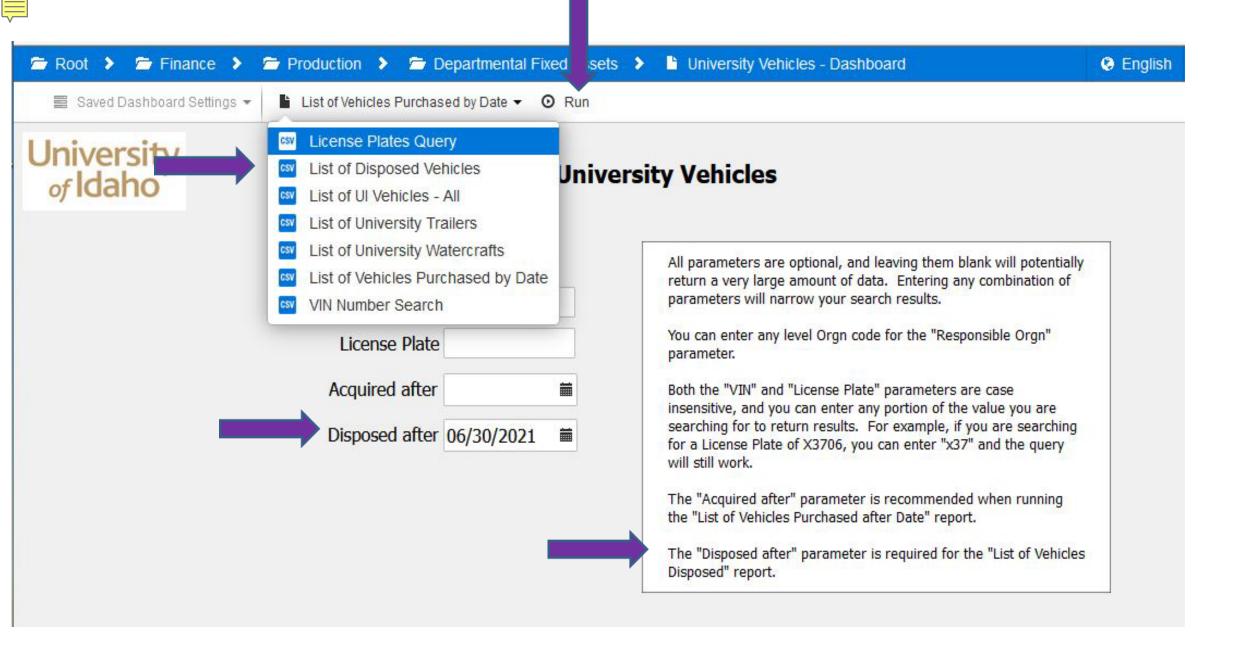

## **List of University Vehicles Queries**

- License Plates Query
- List of Disposed Vehicles
- List of UI Vehicles All
- List of University Trailers
- List of University Watercrafts
- List of Vehicles Purchased by Date
- VIN Number Search

### **List of University Vehicles**

| Responsible Orgn |   |
|------------------|---|
| VIN              |   |
| License Plate    |   |
| Acquired after   |   |
| Disposed after   | i |

All parameters are optional, and leaving them blank will potentially return a very large amount of data. Entering any combination of parameters will narrow your search results.

You can enter any level Orgn code for the "Responsible Orgn" parameter.

Both the "VIN" and "License Plate" parameters are case insensitive, and you can enter any portion of the value you are searching for to return results. For example, if you are searching for a License Plate of X3706, you can enter "x37" and the query will still work.

The "Acquired after" parameter is recommended when running the "List of Vehicles Purchased after Date" report.

The "Disposed after" parameter is required for the "List of Vehicles Disposed" report.

| Ę. | Auto       | oSave Of     | f) 📙 VIN N                          | lumber Search_202201 | 26_111820 - Rea                           | ad-Only 🔻 |            |              | P Sea                       | irch (Alt    | (+Q)       |                                 |           |                  |                     |                                           |          |
|----|------------|--------------|-------------------------------------|----------------------|-------------------------------------------|-----------|------------|--------------|-----------------------------|--------------|------------|---------------------------------|-----------|------------------|---------------------|-------------------------------------------|----------|
| 1  | ile I      | Home Ins     | ert Page Layo                       | out Formulas [       | Data Review                               | View He   | elp        |              |                             |              |            |                                 |           |                  |                     |                                           |          |
|    | 9 •<br>C • | Paste        | Cut<br>) Copy ~<br>? Format Painter | Calibri<br>B I U - I | ~11 ~ A^<br>∏ ~ <mark>⊘</mark> ~ <u>∕</u> |           |            | CC           | o Text Ge<br>ge & Center \$ | neral<br>~ % | <b>9</b> 5 | → Condition<br>0 → 0 Formatting |           |                  | Bad<br>Neutral      | →<br>→<br>→<br>↓<br>↓<br>↓<br>↓<br>↓<br>↓ | Delete F |
|    | Undo       | Clip         | یا board                            | Fo                   | nt                                        | Гъ        | 4          | Alignment    | z.                          | Nu           | mber       | Гэ                              |           | Styles           |                     |                                           | Cells    |
| E  | )          | <b>v</b> : [ | $\times \checkmark f_x$             |                      |                                           |           |            |              |                             |              |            |                                 |           |                  |                     |                                           |          |
|    | А          | В            | С                                   | D                    | E                                         | F         | G          | Н            |                             | J            | K          | L                               | м         | 1                | N                   | 0                                         |          |
| 1  | Ptag       | Otag         | Acquired Date                       | Asset Description    | License Plate                             | Make      | Model      | Manufacturer | VIN                         | PO           | Invoice    | Journal                         | Resp Orgn | Resp Orgn Title  |                     | Custodian                                 |          |
| 2  | V1592      | T00093156    | 4/30/2002                           | VAN                  | X3133                                     | CHEVROLET | 1992- BLUE | CHEVROLET    | 2GCHG31J0P41209             | 21           |            | Federal Surplus                 | 848       | Animal, Veterina | ary & Food Sciences | James Nasa                                | ados     |
| 3  |            |              |                                     |                      |                                           |           |            |              |                             |              |            |                                 |           |                  |                     |                                           |          |
| 4  |            |              |                                     |                      |                                           |           |            |              | -                           |              |            |                                 |           |                  |                     |                                           |          |
| 5  |            |              |                                     |                      |                                           |           | -          |              |                             | _            |            |                                 |           |                  |                     |                                           |          |
| 6  |            |              |                                     |                      |                                           |           |            |              |                             |              |            |                                 |           |                  |                     |                                           |          |
| 1  |            |              |                                     |                      |                                           |           |            |              |                             |              |            |                                 |           |                  |                     |                                           | -        |
| 8  |            |              |                                     |                      |                                           | 69        |            |              |                             |              |            |                                 |           |                  |                     |                                           |          |