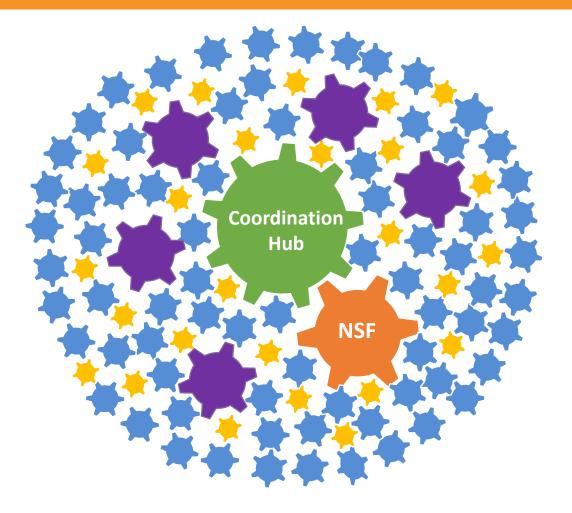

### The NSF INCLUDES National Network

Conferences, EAGERs, Supplements

**Coordination Hub** 

NSF

## The NSF INCLUDES Coordination Hub

Award # 1818635

The Hub facilitates activities needed to build and maintain a strong **NSF INCLUDES National Network**, including communications, technical assistance and efforts aimed at increasing visibility. The Hub itself is a collaboration of multiple institutions.