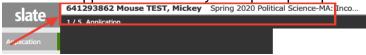

3. Select the **Departmental Review** Bin:

4. Click on the "paper" symbol to select an application you would like to read:

5. Click on the applicant ID on upper left had side (a sequence on numbers next to the Slate button) to access the application summary. The print pdf option can also be found here: