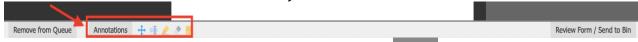

**8.** To submit your decision, simply click on the "Review Form/Send to Bin" button on the lower right hand of the screen to expand the form:

9. Throughout the review process, you can take notes, highlight items, etc. - these Annotations features are all available at the bottom of your screen.