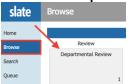

3. Select the **Departmental Review** Bin:

4. Click on the "paper" symbol to select an application you would like to read:

5. Click on the applicant ID on upper left had side (a sequence on numbers next to the Slate button) to access the application summary. The print pdf option can also be found here: