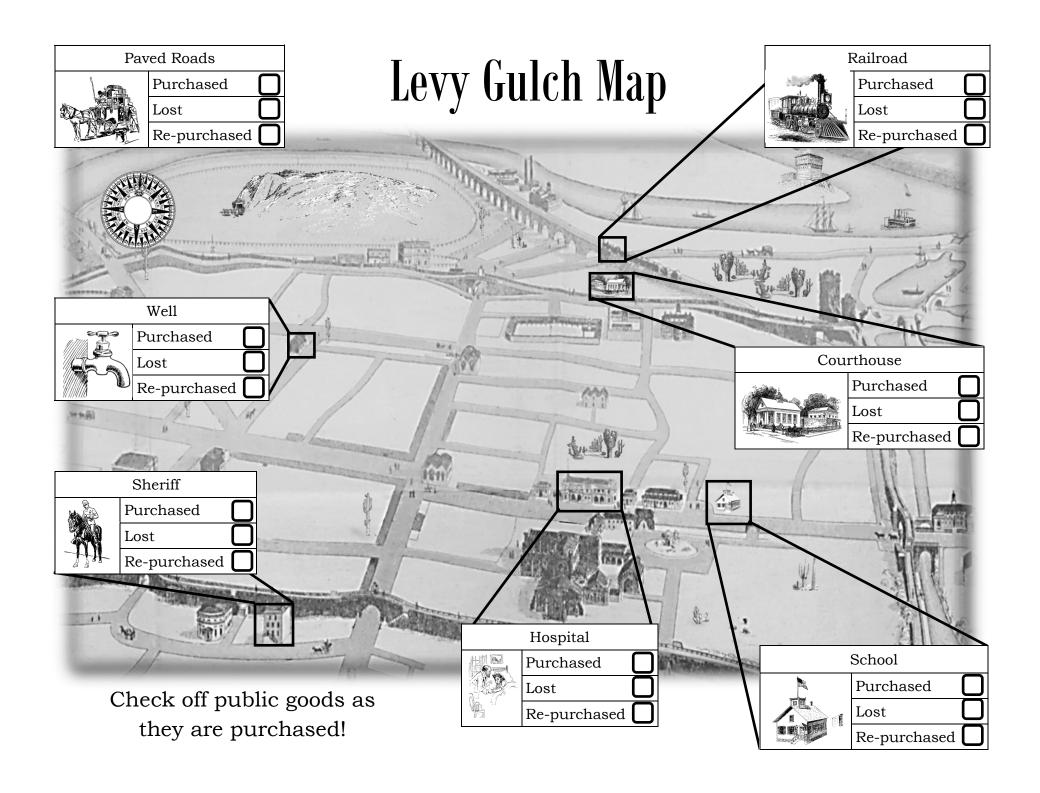

|           |           |           |           |              |           | Teacher                                         |     |
| +/-       | +/-       | +/-       | +/-       | +/-          | +/-       | Engineer                                        |     |
|           |           |           |           |              |           | Sheriff                                         |     |
| +/-       | +/-       | +/-       | +/-       | +/-          | +/-       | Banker                                          |     |
|           |           |           |           |              |           | Lawyer                                          |     |
|           |           |           |           | Final Score: |           | Doctor                                          |     |