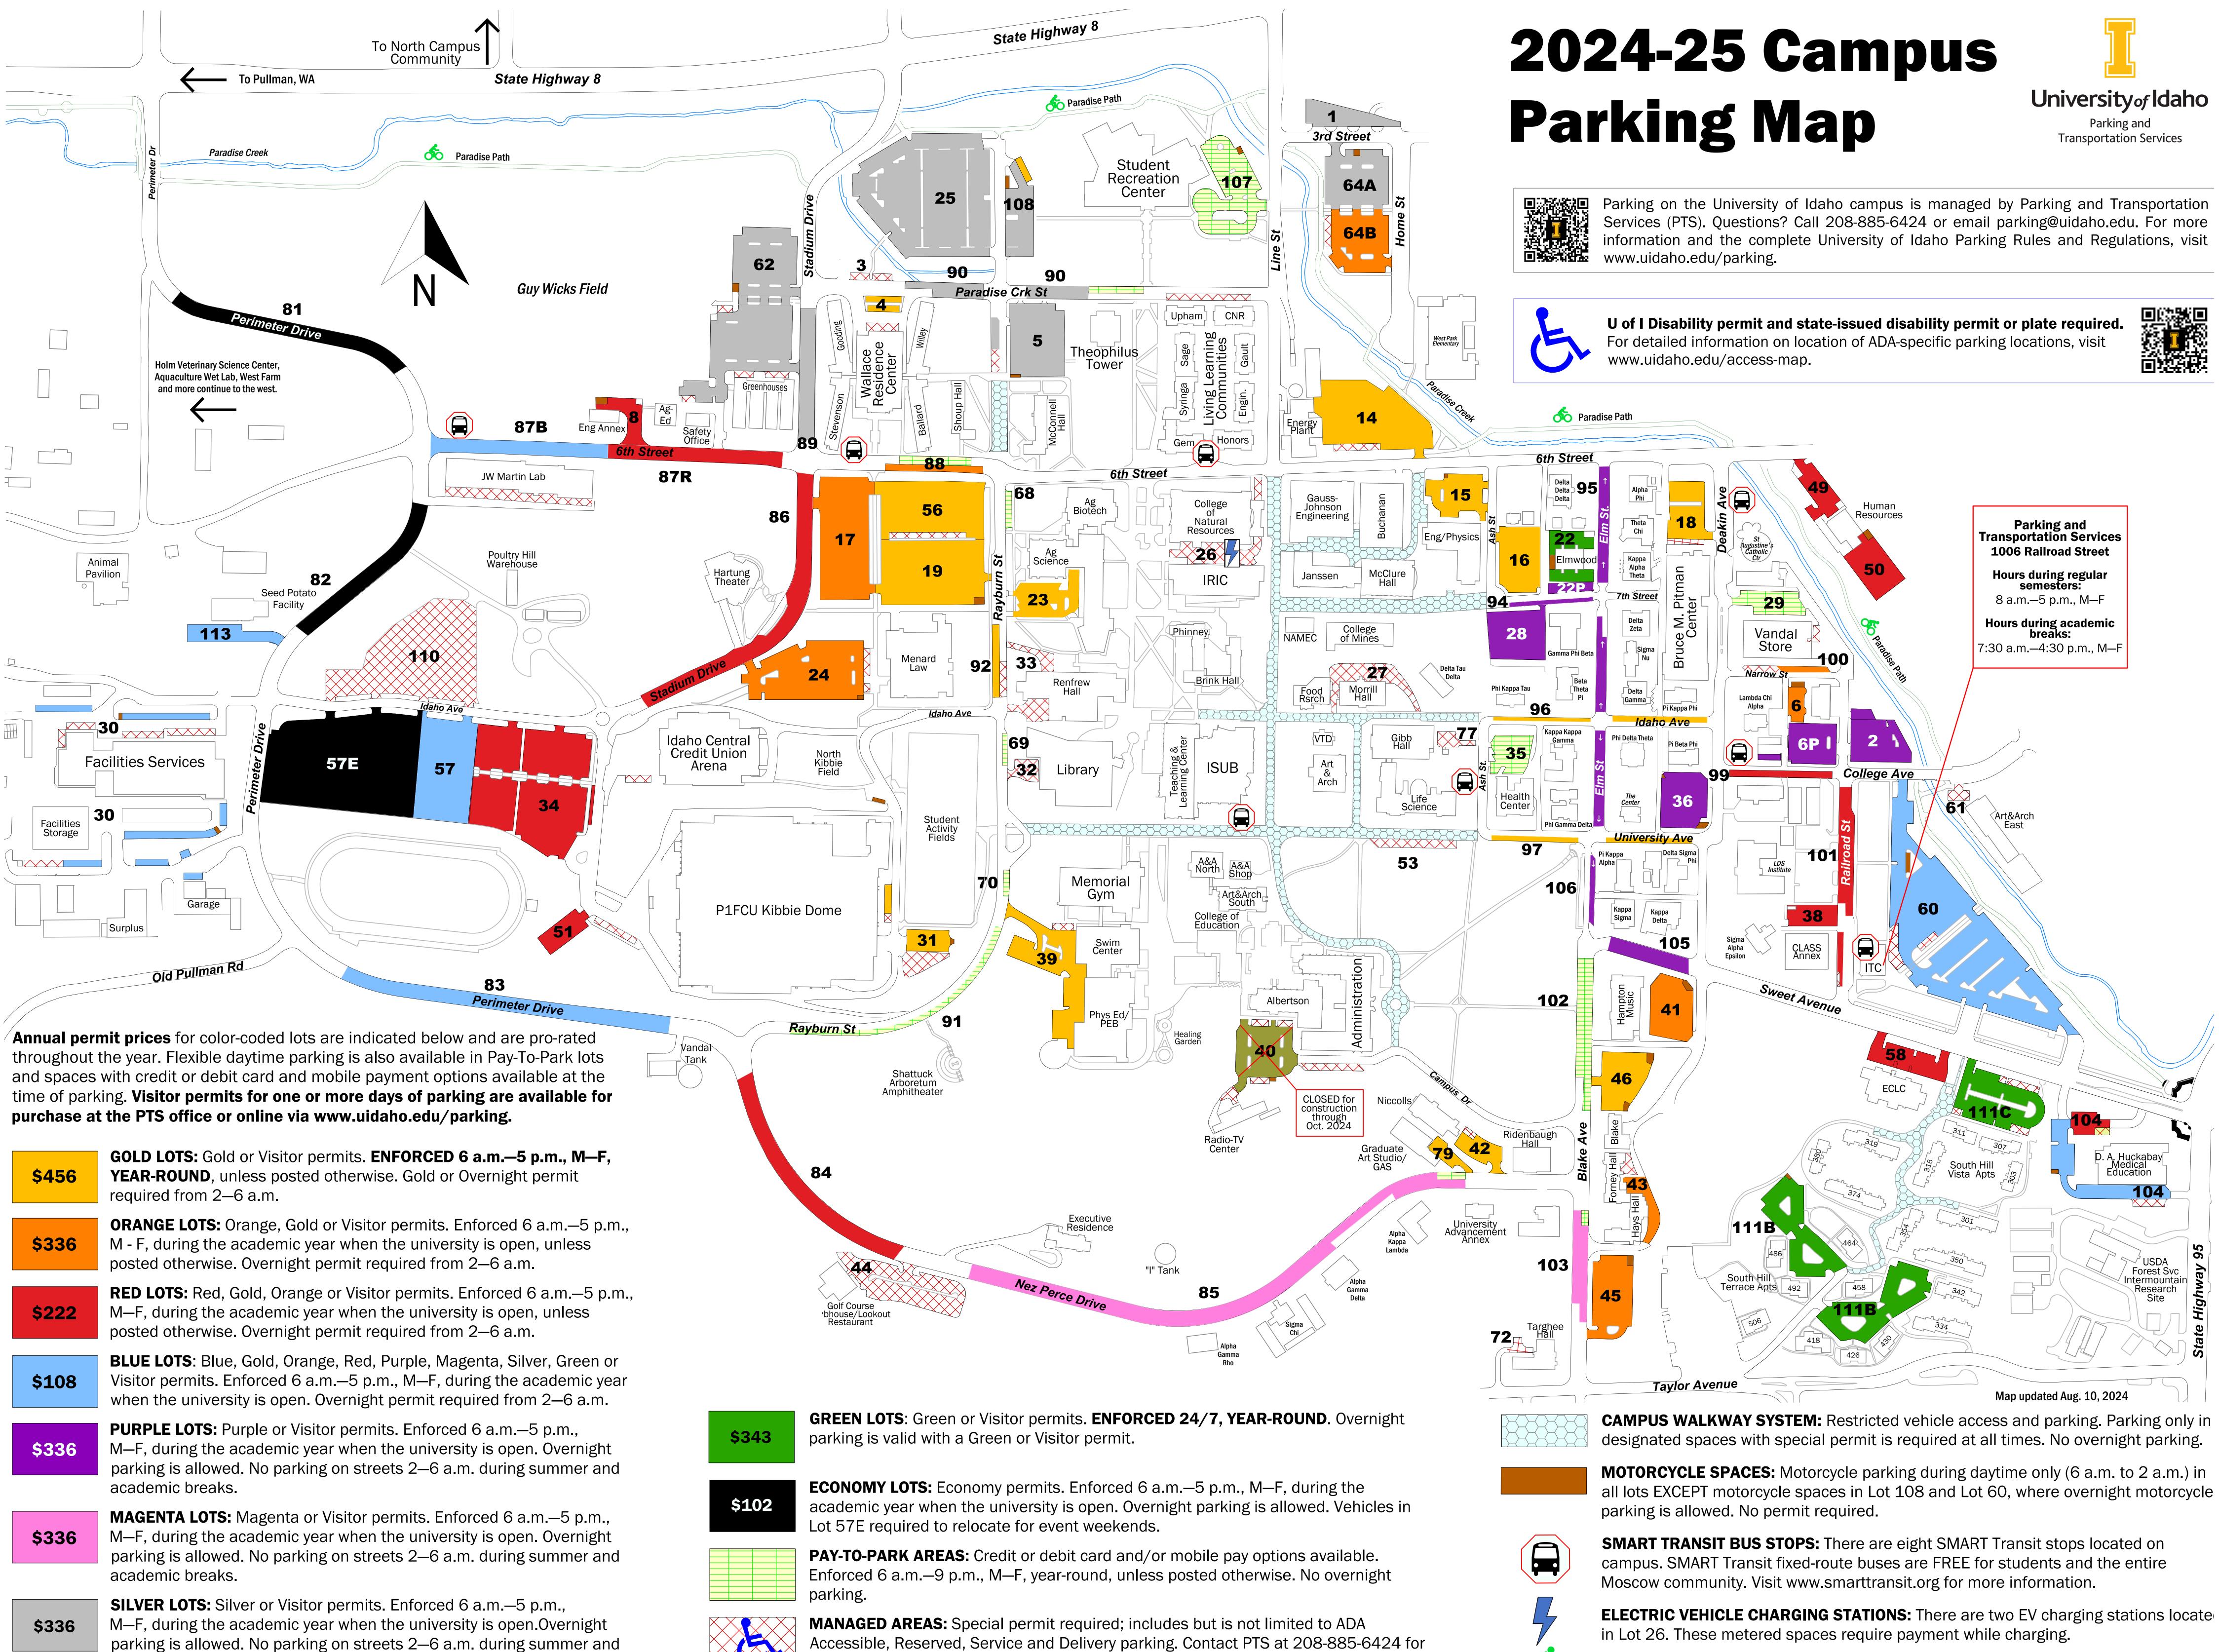

| <b>\$456</b> | <b>GOLD LOTS:</b> Gold or Visitor permits. <b>ENFORCED 6 a.m.—5 p.m.</b><br><b>YEAR-ROUND</b> , unless posted otherwise. Gold or Overnight pern<br>required from 2—6 a.m.                                                    |
|--------------|------------------------------------------------------------------------------------------------------------------------------------------------------------------------------------------------------------------------------|
| \$336        | <b>ORANGE LOTS:</b> Orange, Gold or Visitor permits. Enforced 6 a.m M - F, during the academic year when the university is open, un posted otherwise. Overnight permit required from 2–6 a.m.                                |
| <b>\$222</b> | <b>RED LOTS:</b> Red, Gold, Orange or Visitor permits. Enforced 6 a.m<br>M—F, during the academic year when the university is open, un<br>posted otherwise. Overnight permit required from 2—6 a.m.                          |
| \$108        | <b>BLUE LOTS</b> : Blue, Gold, Orange, Red, Purple, Magenta, Silver, G<br>Visitor permits. Enforced 6 a.m.—5 p.m., M—F, during the acade<br>when the university is open. Overnight permit required from 2—                   |
| \$336        | <b>PURPLE LOTS:</b> Purple or Visitor permits. Enforced 6 a.m.—5 p.n<br>M—F, during the academic year when the university is open. Ove<br>parking is allowed. No parking on streets 2—6 a.m. during summ<br>academic breaks. |
| \$336        | MAGENTA LOTS: Magenta or Visitor permits. Enforced 6 a.m.—<br>M—F, during the academic year when the university is open. Ove<br>parking is allowed. No parking on streets 2—6 a.m. during summa<br>cademic breaks.           |
| \$336        | SILVER LOTS: Silver or Visitor permits. Enforced 6 a.m.—5 p.m.<br>M—F, during the academic year when the university is open.Ove<br>parking is allowed. No parking on streets 2—6 a.m. during summa<br>cademic breaks.        |

more information.

**BICYCLE PATH:** Paradise Path and connected bicycle trails.

ÔC