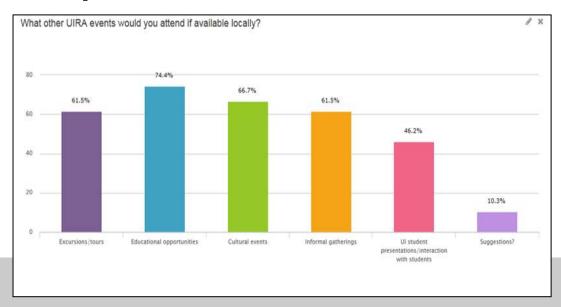

## APRIL - PAPER SURVEY

- > 56 surveys were completed and returned.
- > The survey was divided into 5 categories:
  - > TOURS/TRIPS
  - > LEARNING EXPERIENCES
  - > SOCIAL EVENTS
  - > SERVICE OPPORTUNITIES
  - > OTHER CULTURAL EVENTS