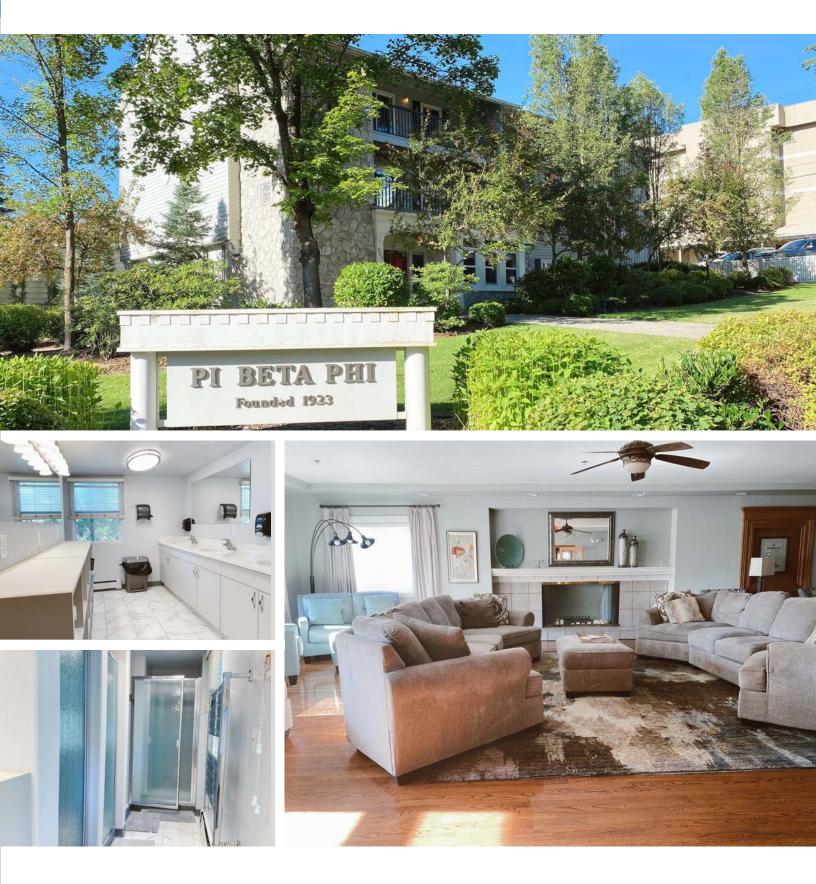

### **PI BETA PHI**

Bed Size: Twin XL

| 5  |                                                                                                                |
|----|----------------------------------------------------------------------------------------------------------------|
| \$ | 350                                                                                                            |
| \$ | 575                                                                                                            |
| \$ | 55                                                                                                             |
| \$ | 3                                                                                                              |
| \$ | 25                                                                                                             |
| \$ | 9                                                                                                              |
| \$ | 3,400                                                                                                          |
| \$ | 4,417                                                                                                          |
|    |                                                                                                                |
| es |                                                                                                                |
| \$ | 350                                                                                                            |
| \$ | 55                                                                                                             |
| \$ | 575                                                                                                            |
| \$ | 25                                                                                                             |
| \$ | 9                                                                                                              |
| \$ | 3,400                                                                                                          |
|    | \$<br>\$<br>\$<br>\$<br>\$<br>\$<br>\$<br>\$<br>\$<br>\$<br>\$<br>\$<br>\$<br>\$<br>\$<br>\$<br>\$<br>\$<br>\$ |