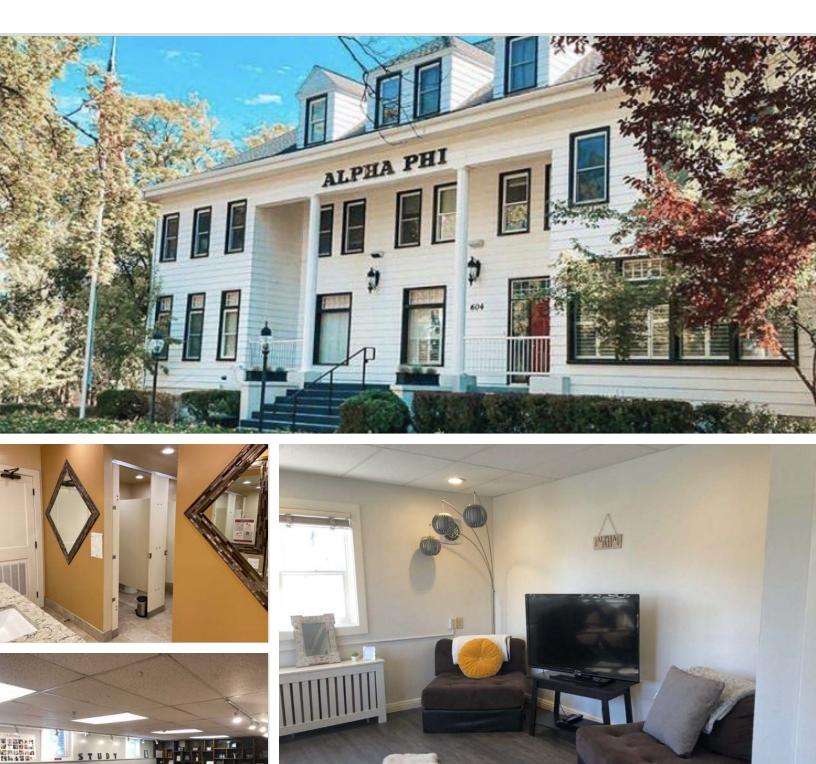

### **ALPHA PHI**

### **ALPHA PHI**

Bed Size: Twin XL

#### Alpha Phi

| New Member Dues        |     |          |
|------------------------|-----|----------|
| Chapter Dues           | \$  | 325      |
| New Member Fee*        | \$  | 166      |
| Badge Fee*             | \$  | 70       |
| Initiation Fee*        | \$  | 170      |
| Room and Board Fee     | \$  | 4,325.5  |
| Founders' Day Pennies* | \$  | 1.48     |
| House Bond**           | \$  | 212.5    |
| Laundry Fee**          | \$  | 100      |
| Total                  | \$! | 5,370.48 |