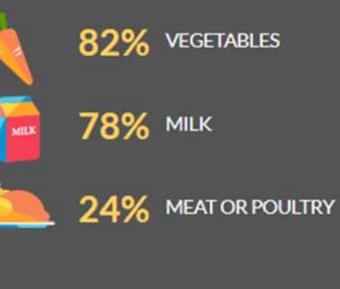

SEE NATIONAL RESULTS >

SCHOOL DISTRICTS IN IDAHO ARE CURRENTLY BUYING THE FOLLOWING TYPES OF LOCAL FOODS:

88% FRUITS

IDAHO SCHOOL DISTRICTS ARE SERVING LOCAL ITEMS THROUGHOUT THE SCHOOL DAY. IN IDAHO LOCAL FOODS ARE BEING SERVED AT THE FOLLOWING TIMES: