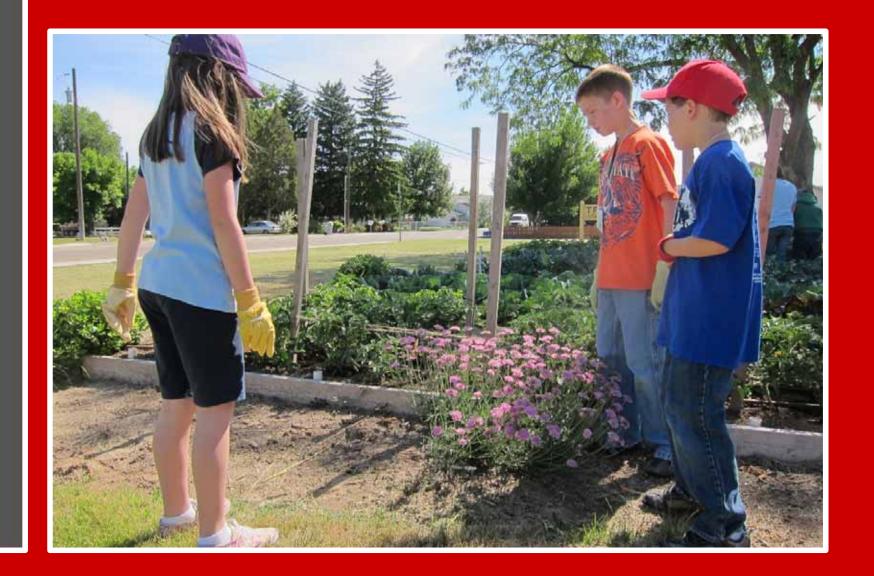

43 SCHOOL GARDENS ARE **GROWING IN IDAHO** TEND AND WATER THOSE GARDENS; THEIR BENEFITS ARE WELL DOCUMENTED!

\$4,336,710 INVESTED IN LOCAL FOOD **IN IDAHO** 

WITH THE AVERAGE SCHOOL DISTRICT SPENDING 10% OF THEIR BUDGET ON LOCAL PRODUCTS.