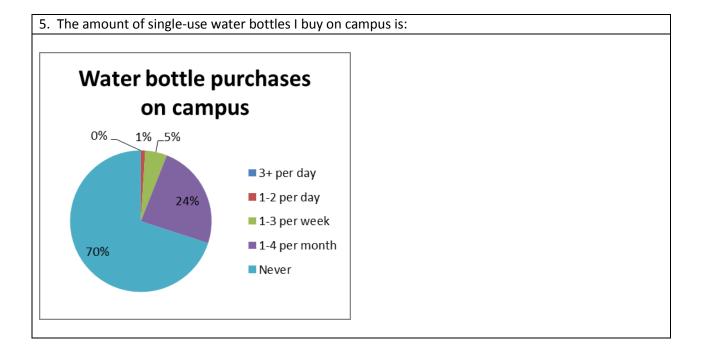

70% of people do not buy bottled water on campus so the impact of a ban would be on a minority group

The overall for supporting the mean is 3.29

In terms of vocal minorities and outliers there are more people who strongly support, than strongly oppose.

350 undergraduates completed our survey

A total of 565 respondents took the survey

Only 16% of respondents indicated that their most purchased drink was water, and less than 30% answered that they buy bottled water on campus indicating a ban would affect only a small group and the economic impact on the University would be small as well. Almost 50% of survey participants either "agreed" or "strongly agreed" with the idea of banning single-use water bottle sales on campus. Whereas only 34% indicated they would disagree with the ban. The remaining 16% were indifferent indicating that close to 70% of the student population would either support the ban or not be affected since they don't buy bottled water on campus. In addition, over 92% of survey participants indicated they would use refill stations at least "sometimes" if they were installed throughout campus and in more accessible locations.