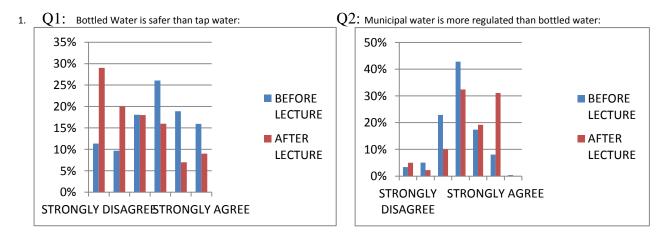

- 1.Bottled Water is safer than tap water:<br/>Strongly DisagreeStrongly Agree012345
- 2. Municipal water is more regulated than bottled water: Strongly Disagree Strongly Agree 0 1 2 3 4 5
- 3. Paying for safe, quality drinking water is acceptable: Strongly Disagree Strongly Agree 0 1 2 3 4 5
- Bottled water is better tasting than tap water: Strongly Disagree Strongly Agree
  0 1 2 3 4 5
- I buy single use water bottles on campus: 3+ per day 1-2 per day 1-3 per week 1-4 per month Never
- 6. When I buy single use water bottles, I recycle: Always Sometimes Never I don't buy bottled

What was particularly striking about the data was the increase of awareness in what government entity regulates their drinking water (fig. a.). Also there was an almost opposite response to question 5 indicating that respondents would not be as willing to purchase bottled water on campus (fig. b.).

In addition, students who received the educational material no longer believed that bottled water was better for them than water from the tap. On the second survey, we allowed students to write comments about what they learned in the class about bottled water. Here is what some of them said: