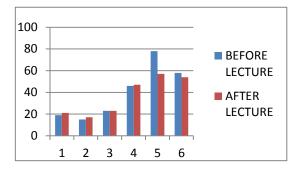

Q4: Bottled water is better tasting than tap water:

Q7: Do you know which entity (if any) controls the quality of your tap water?

Q5: I buy single use water bottles on campus:

Q8: Do you know which entity (if any ) controls the quality of your bottled water?

What was particularly striking about the data was the increase of awareness in what government entity regulates their drinking water (fig. a.). Also there was an almost opposite response to question 5 indicating that respondents would not be as willing to purchase bottled water on campus (fig. b.).