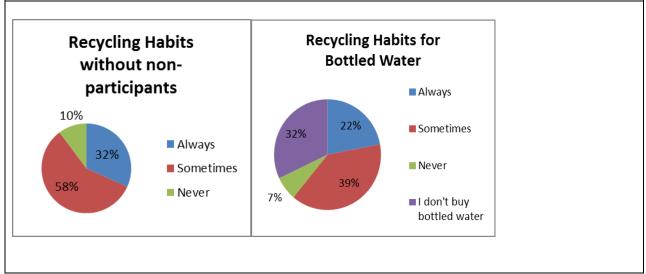

2. A single use water bottle is a plastic water bottle which you may or may not choose to re-use. How often do you recycle your single use water bottles?

4. Water refilling stations are like soda fountains at fast food establishments but only for water. Currently there are refilling stations located in the TLC building on campus. Would you use a water refilling station if more were built on campus?