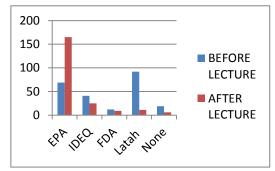

water

- 7. Do you know which entity (if any) controls the quality of your tap water?
  - a) Environmental Protection Agency (EPA)
  - b) Idaho Department of Environmental Quality
  - c) Food and Drug Administration (FDA)
  - d) Latah County
  - e) None
- 8. Do you know which entity (if any ) controls the quality of your bottled water?
  - a) Environmental Protection Agency (EPA)
  - b) Private Firms (ex. Pepsi or Coca-Cola)
  - c) Idaho Department of Environmental Quality
  - d) Food and Drug Administration (FDA)
  - e) None

What was particularly striking about the data was the increase of awareness in what government entity regulates their drinking water (fig. a.). Also there was an almost opposite response to question 5 indicating that respondents would not be as willing to purchase bottled water on campus (fig. b.).