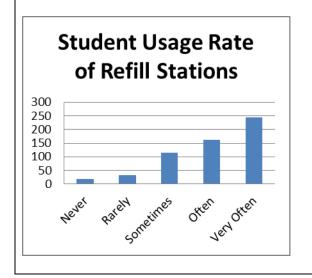

2. A single use water bottle is a plastic water bottle which you may or may not choose to re-use. How often do you recycle your single use water bottles?

4. Water refilling stations are like soda fountains at fast food establishments but only for water. Currently there are refilling stations located in the TLC building on campus. Would you use a water refilling station if more were built on campus?

350 undergraduates completed our survey

A total of 565 respondents took the survey

Only 16% of respondents indicated that their most purchased drink was water, and less than 30% answered that they buy bottled water on campus indicating a ban would affect only a small group and the economic impact on the University would be small as well. Almost 50% of survey participants either "agreed" or "strongly agreed" with the idea of banning single-use water bottle sales on campus. Whereas only 34% indicated they would disagree with the ban. The remaining 16% were indifferent indicating that close to 70% of the student population would either support the ban or not be affected since they don't buy bottled water on campus. In addition, over 92% of survey participants indicated they would use refill stations at least "sometimes" if they were installed throughout campus and in more accessible locations.