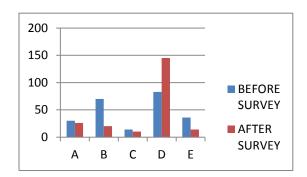

Q4: Bottled water is better tasting than tap water:

Q7: Do you know which entity (if any) controls the quality of your tap water?

Q5: I buy single use water bottles on campus:

Q8: Do you know which entity (if any ) controls the quality of your bottled water?

What was particularly striking about the data was the increase of awareness in what government entity regulates their drinking water (fig. a.). Also there was an almost opposite response to question 5 indicating that respondents would not be as willing to purchase bottled water on campus (fig. b.).