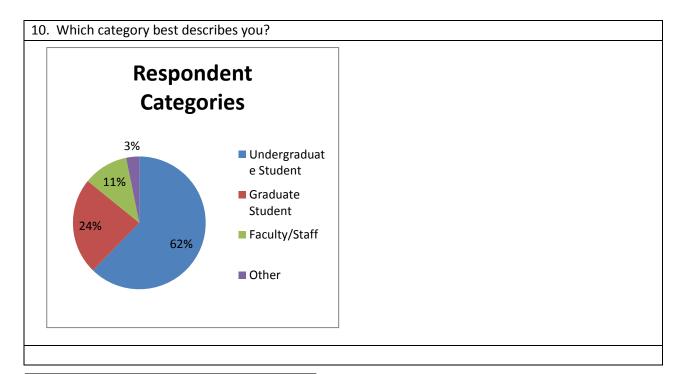

350 undergraduates completed our survey

A total of 565 respondents took the survey

Only 16% of respondents indicated that their most purchased drink was water, and less than 30% answered that they buy bottled water on campus indicating a ban would affect only a small group and the economic impact on the University would be small as well. Almost 50% of survey participants either "agreed" or "strongly agreed" with the idea of banning single-use water bottle sales on campus. Whereas only 34% indicated they would disagree with the ban. The remaining 16% were indifferent indicating that close to 70% of the student population would either support the ban or not be affected since they don't buy bottled water on campus. In addition, over 92% of survey participants indicated they would use refill stations at least "sometimes" if they were installed throughout campus and in more accessible locations.