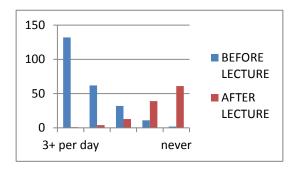

Q4: Bottled water is better tasting than tap water:

Q7: Do you know which entity (if any) controls the quality of your tap water?

Q5: I buy single use water bottles on campus:

Q8: Do you know which entity (if any ) controls the quality of your bottled water?

What was particularly striking about the data was the increase of awareness in what government entity regulates their drinking water (fig. a.). Also there was an almost opposite response to question 5 indicating that respondents would not be as willing to purchase bottled water on campus (fig. b.).