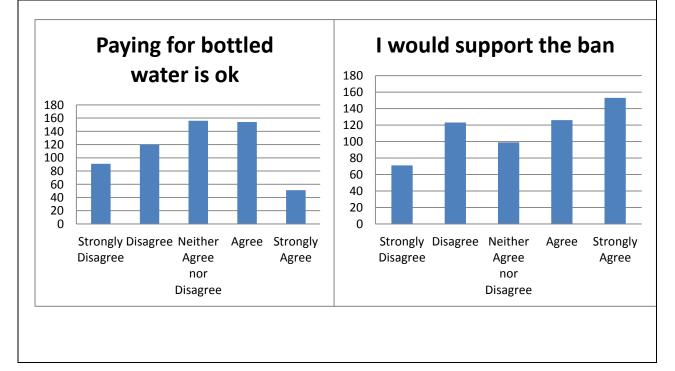

7. Please rank the following statements:

A. Paying for unflavored, bottled drinking water is acceptable.

B. I would support the decision for the University of Idaho to stop selling single-use water bottles in their stores.

70% of people do not buy bottled water on campus so the impact of a ban would be on a minority group

The overall for supporting the mean is 3.29

In terms of vocal minorities and outliers there are more people who strongly support, than strongly oppose.

350 undergraduates completed our survey

A total of 565 respondents took the survey

Only 16% of respondents indicated that their most purchased drink was water, and less than 30% answered that they buy bottled water on campus indicating a ban would affect only a small group and the economic impact on the University would be small as well. Almost 50% of survey participants either "agreed" or "strongly agreed" with the idea of banning single-use water bottle sales on campus. Whereas only 34% indicated they would disagree with the ban. The remaining 16% were indifferent indicating that close to 70% of the student population would either support the ban or not be affected since they don't buy bottled water on campus. In addition, over 92% of survey participants indicated they would use refill stations at least "sometimes" if they were installed throughout campus and in more accessible locations.