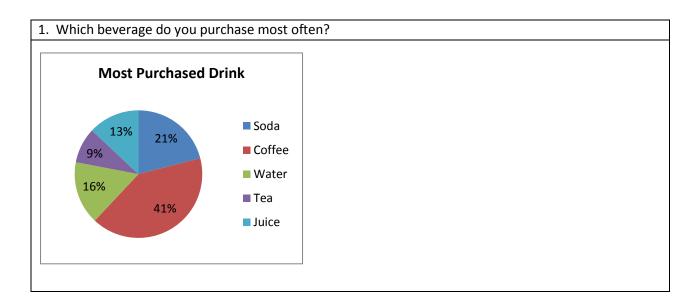

- 9. Which of the entities listed in questions 7 and 8 have the highest quality standards?
- 10. What beverage do you drink most often?
  - a) Soda
  - b) Coffee
  - c) Water
  - d) Tea e) Juice
  - e) Juice
- 11. How much time do you spend exercising daily?
  - a) 0-30 minutes
  - b) 30-60 minutes
  - c) 60-90 minutes
  - d) 90-120 minutes
  - e) When I can
- 12. Are you a student athlete (intramurals included)?

350 undergraduates completed our survey

A total of 565 respondents took the survey

Only 16% of respondents indicated that their most purchased drink was water, and less than 30% answered that they buy bottled water on campus indicating a ban would affect only a small group and the economic impact on the University would be small as well. Almost 50% of survey participants either "agreed" or "strongly agreed" with the idea of banning single-use water bottle sales on campus. Whereas only 34% indicated they would disagree with the ban. The remaining 16% were indifferent indicating that close to 70% of the student population would either support the ban or not be affected since they don't buy bottled water on campus. In addition, over 92% of survey participants indicated they would use refill stations at least "sometimes" if they were installed throughout campus and in more accessible locations.