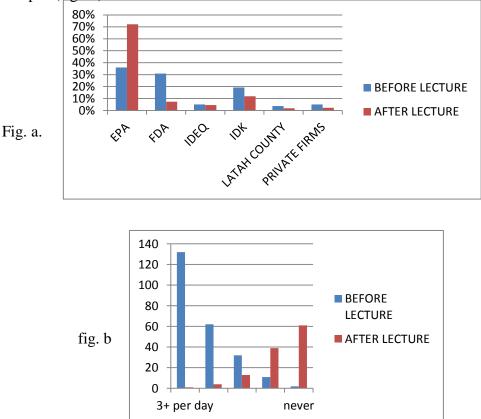

Q4: Bottled water is better tasting than tap water:

Q7: Do you know which entity (if any) controls the quality of your tap water?

Q5: I buy single use water bottles on campus:

Q8: Do you know which entity (if any ) controls the quality of your bottled water?

What was particularly striking about the data was the increase of awareness in what government entity regulates their drinking water (fig. a.). Also there was an almost opposite response to question 5 indicating that respondents would not be as willing to purchase bottled water on campus (fig. b.).