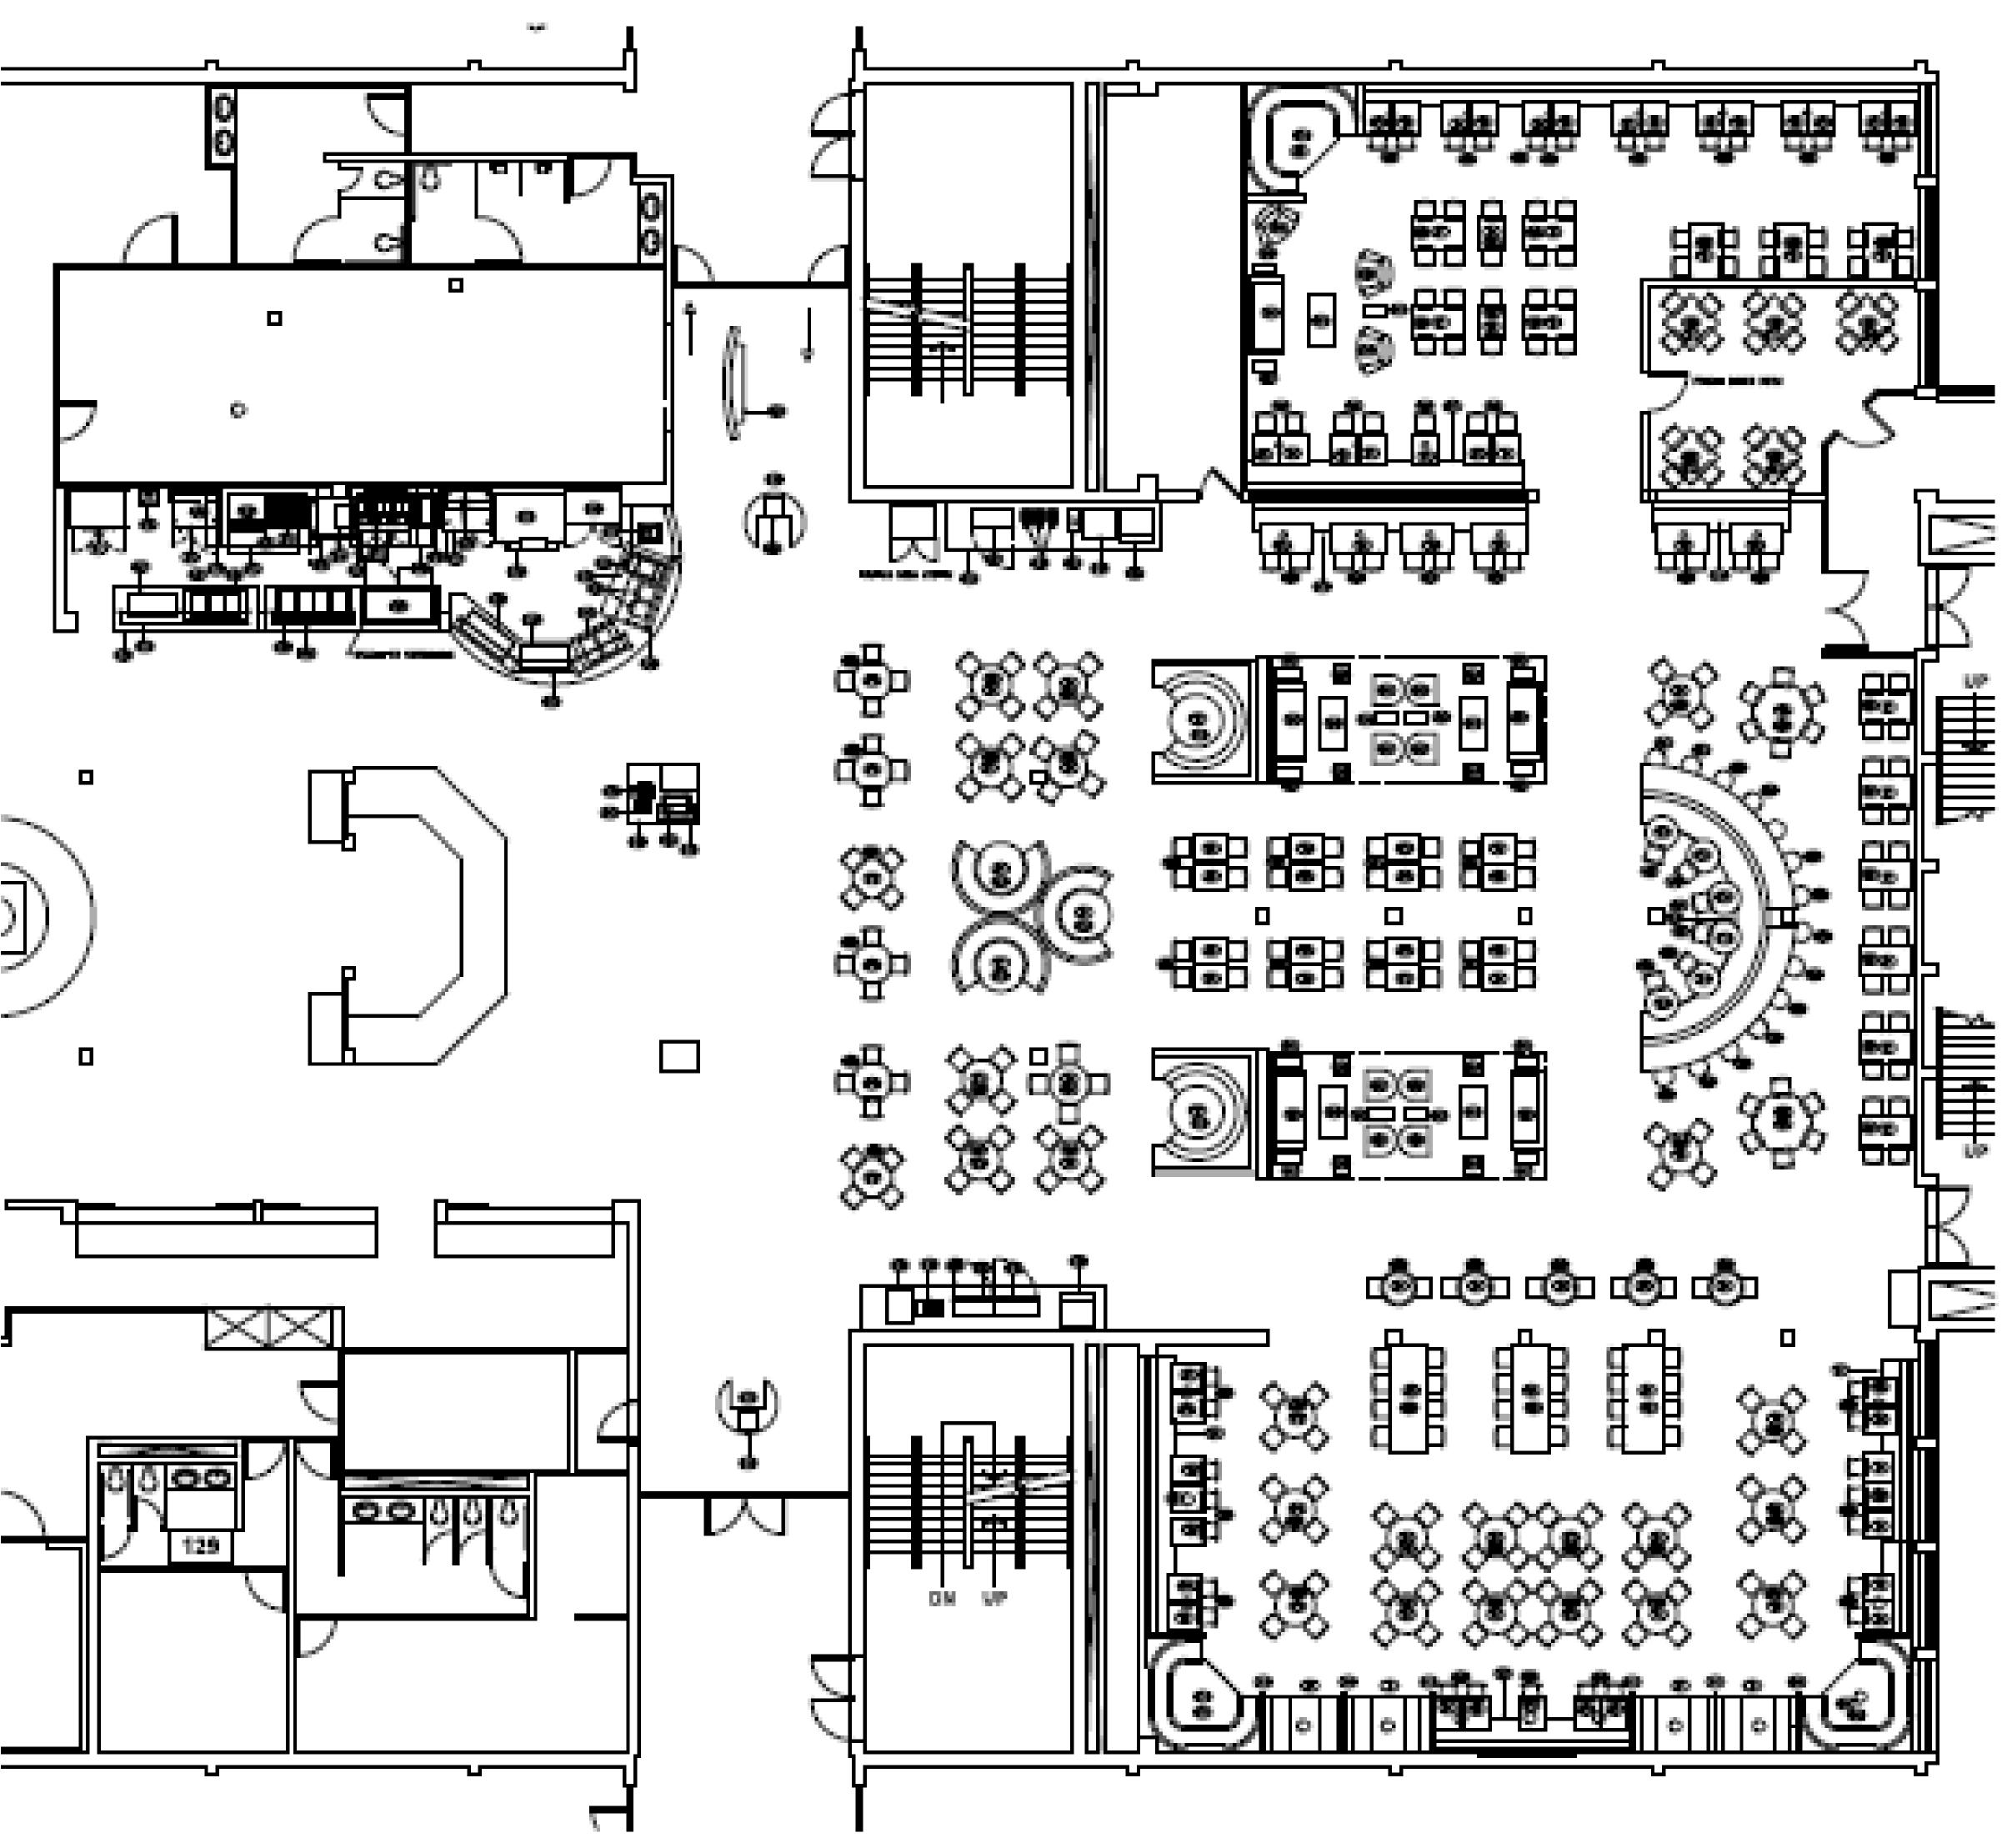

AC (0.1899)                             |
| M           | 图             | 100 B       | <b>101.</b> 173155                      |
| M an        | 6"B           | 1038 82 'n  | al less                                 |
|             |               | ma.         |                                         |
| re the feet | PEK - 551     | DF K        | 105 1050 xxt                            |









## FURNITURE- MOOD BOARD









## WALLACE RESIDENT DINING University of Idaho





## SERVERY AREA DESIGN



### University of Idaho

### WALLACE RESIDENT DINING





### DINING ROOM DESIGN ENTRANCE 1 EXIT DISHROOM NEW CHECKER GRILL PIZZA / PASTA DELI NEW CHECKER DN UP SODEXO





### UNIVERSITY OF IDAHO PROPOSED SERVERY / DINING IMPROVEMENTS

# DINING HALL REMODEL PROPOSAL

# SUMMER 2017