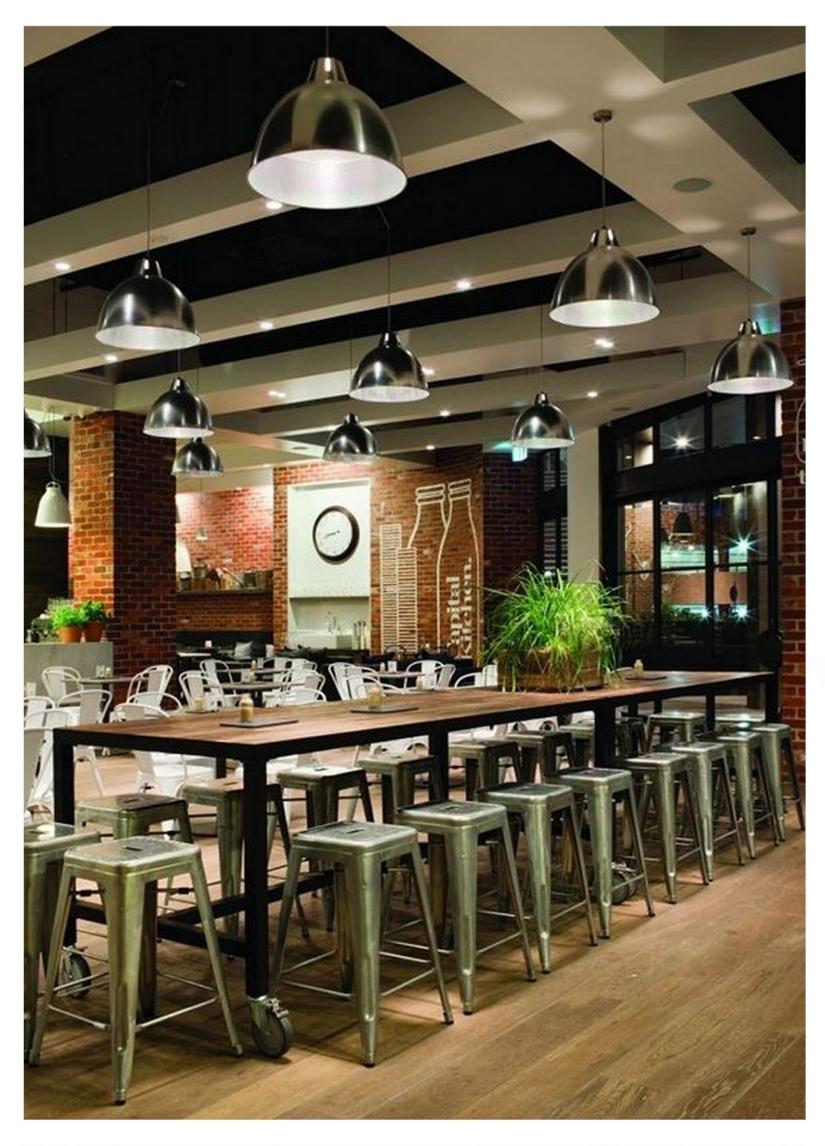

| MAR A.      | 6 22                                    |
| 83 . ·      | <b>1</b> 5 2  | ior is      | en, diam                                |
| . Ny jerest | TRA.          | eref sa     | Sector Press                            |
| 188 A 17 1  | ts 🕅          | State Party |                                         |
|             |               | 200. 月      | AC (0.1899)                             |
| M           | 图             | 100 B       | <b>101.</b> 173155                      |
| M an        | 6"B           | 1038 82 'n  | al less                                 |
|             |               | ma.         |                                         |
| re the feet | PEK - 551     | DF K        | 105 1050 xxt                            |









## FURNITURE- MOOD BOARD









## WALLACE RESIDENT DINING University of Idaho





## SERVERY AREA DESIGN



### University of Idaho

### WALLACE RESIDENT DINING





### DINING ROOM DESIGN ENTRANCE 1 EXIT DISHROOM NEW CHECKER GRILL PIZZA / PASTA DELI NEW CHECKER DN UP SODEXO





### UNIVERSITY OF IDAHO PROPOSED SERVERY / DINING IMPROVEMENTS

# DINING HALL REMODEL PROPOSAL

# SUMMER 2017