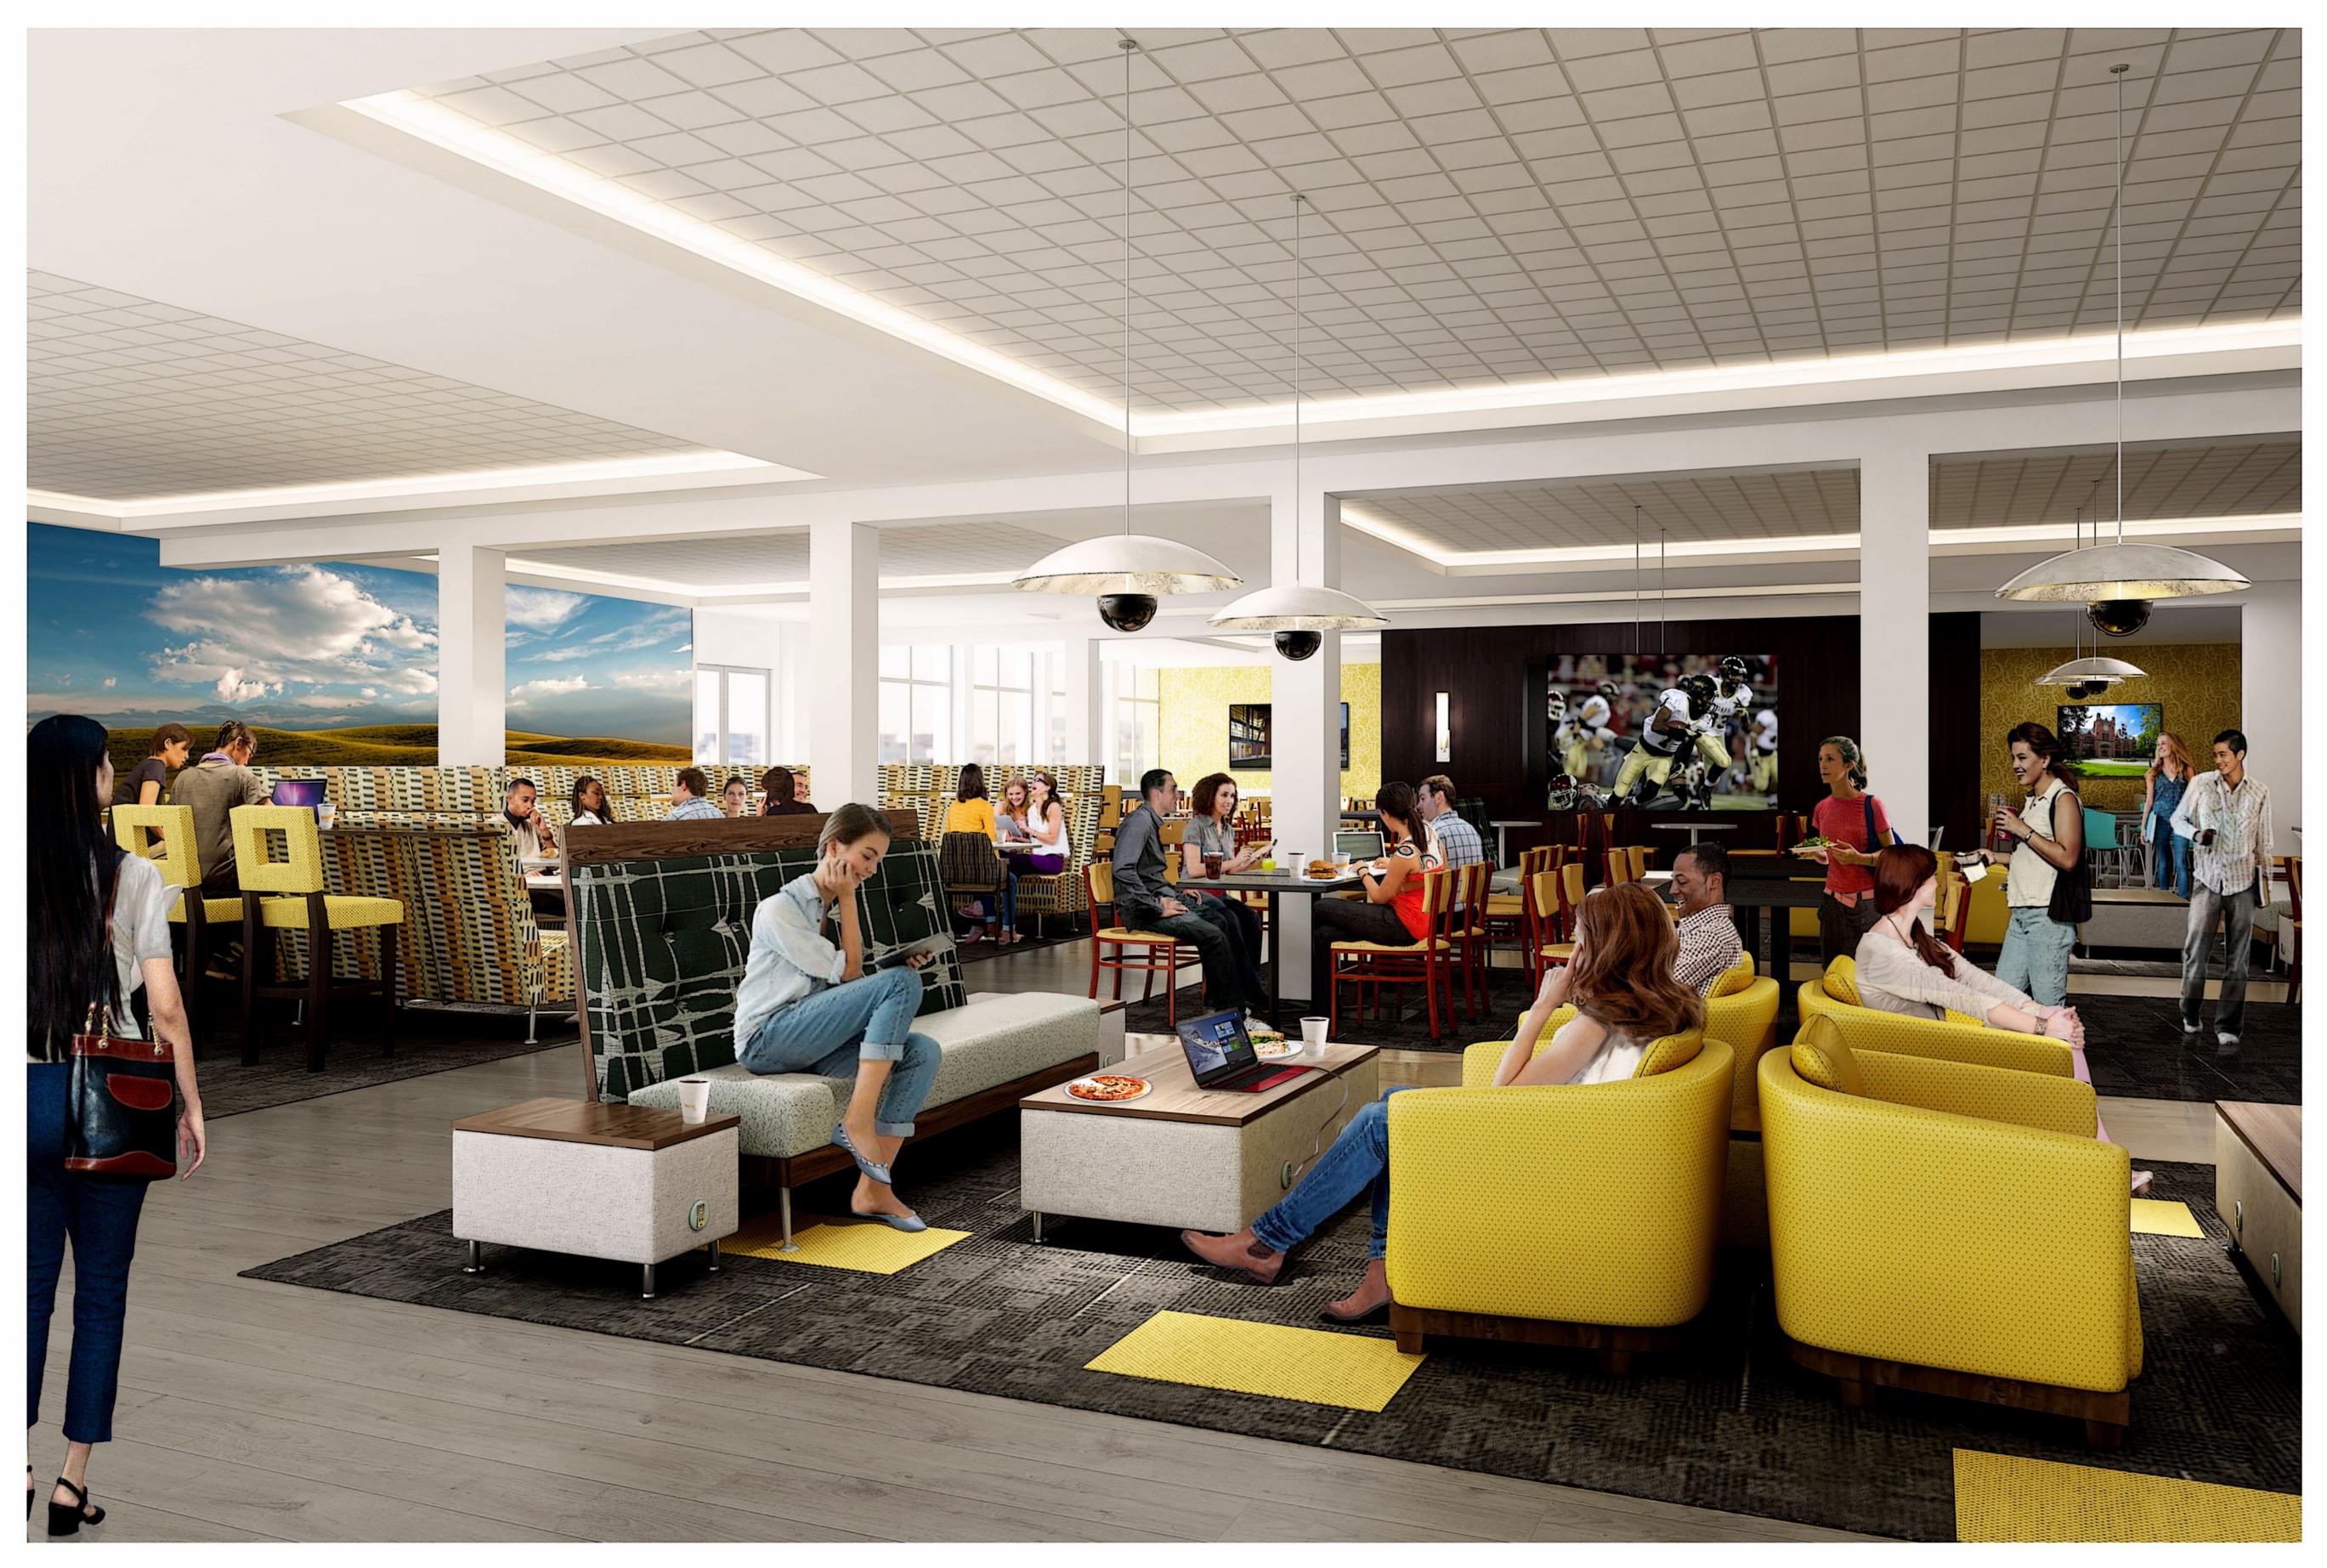

## DINING ROOM DESIGN



### University of Idaho

### WALLACE RESIDENT DINING





## FINISHES—MOOD BOARD









| 100 C       | E8 206        | and man     | ALL |
|-------------|---------------|-------------|-----------------------------------------|
| MER         | SUL<br>MOVING |             |                                         |
| Ø           | 1<br>1<br>1   | 10 B        | N. 1995                                 |
| A co        | 6"8           | ite i a     | <b>H</b> 1999                           |
| E.La        |               | MAR A.      | 6 22                                    |
| 83 . ·      | <b>1</b> 5 2  | ior is      | en, diam                                |
| . Ny jerest | TRA.          | eref sa     | Sector Press                            |
| 188 A 17 1  | ts 🕅          | State Pa