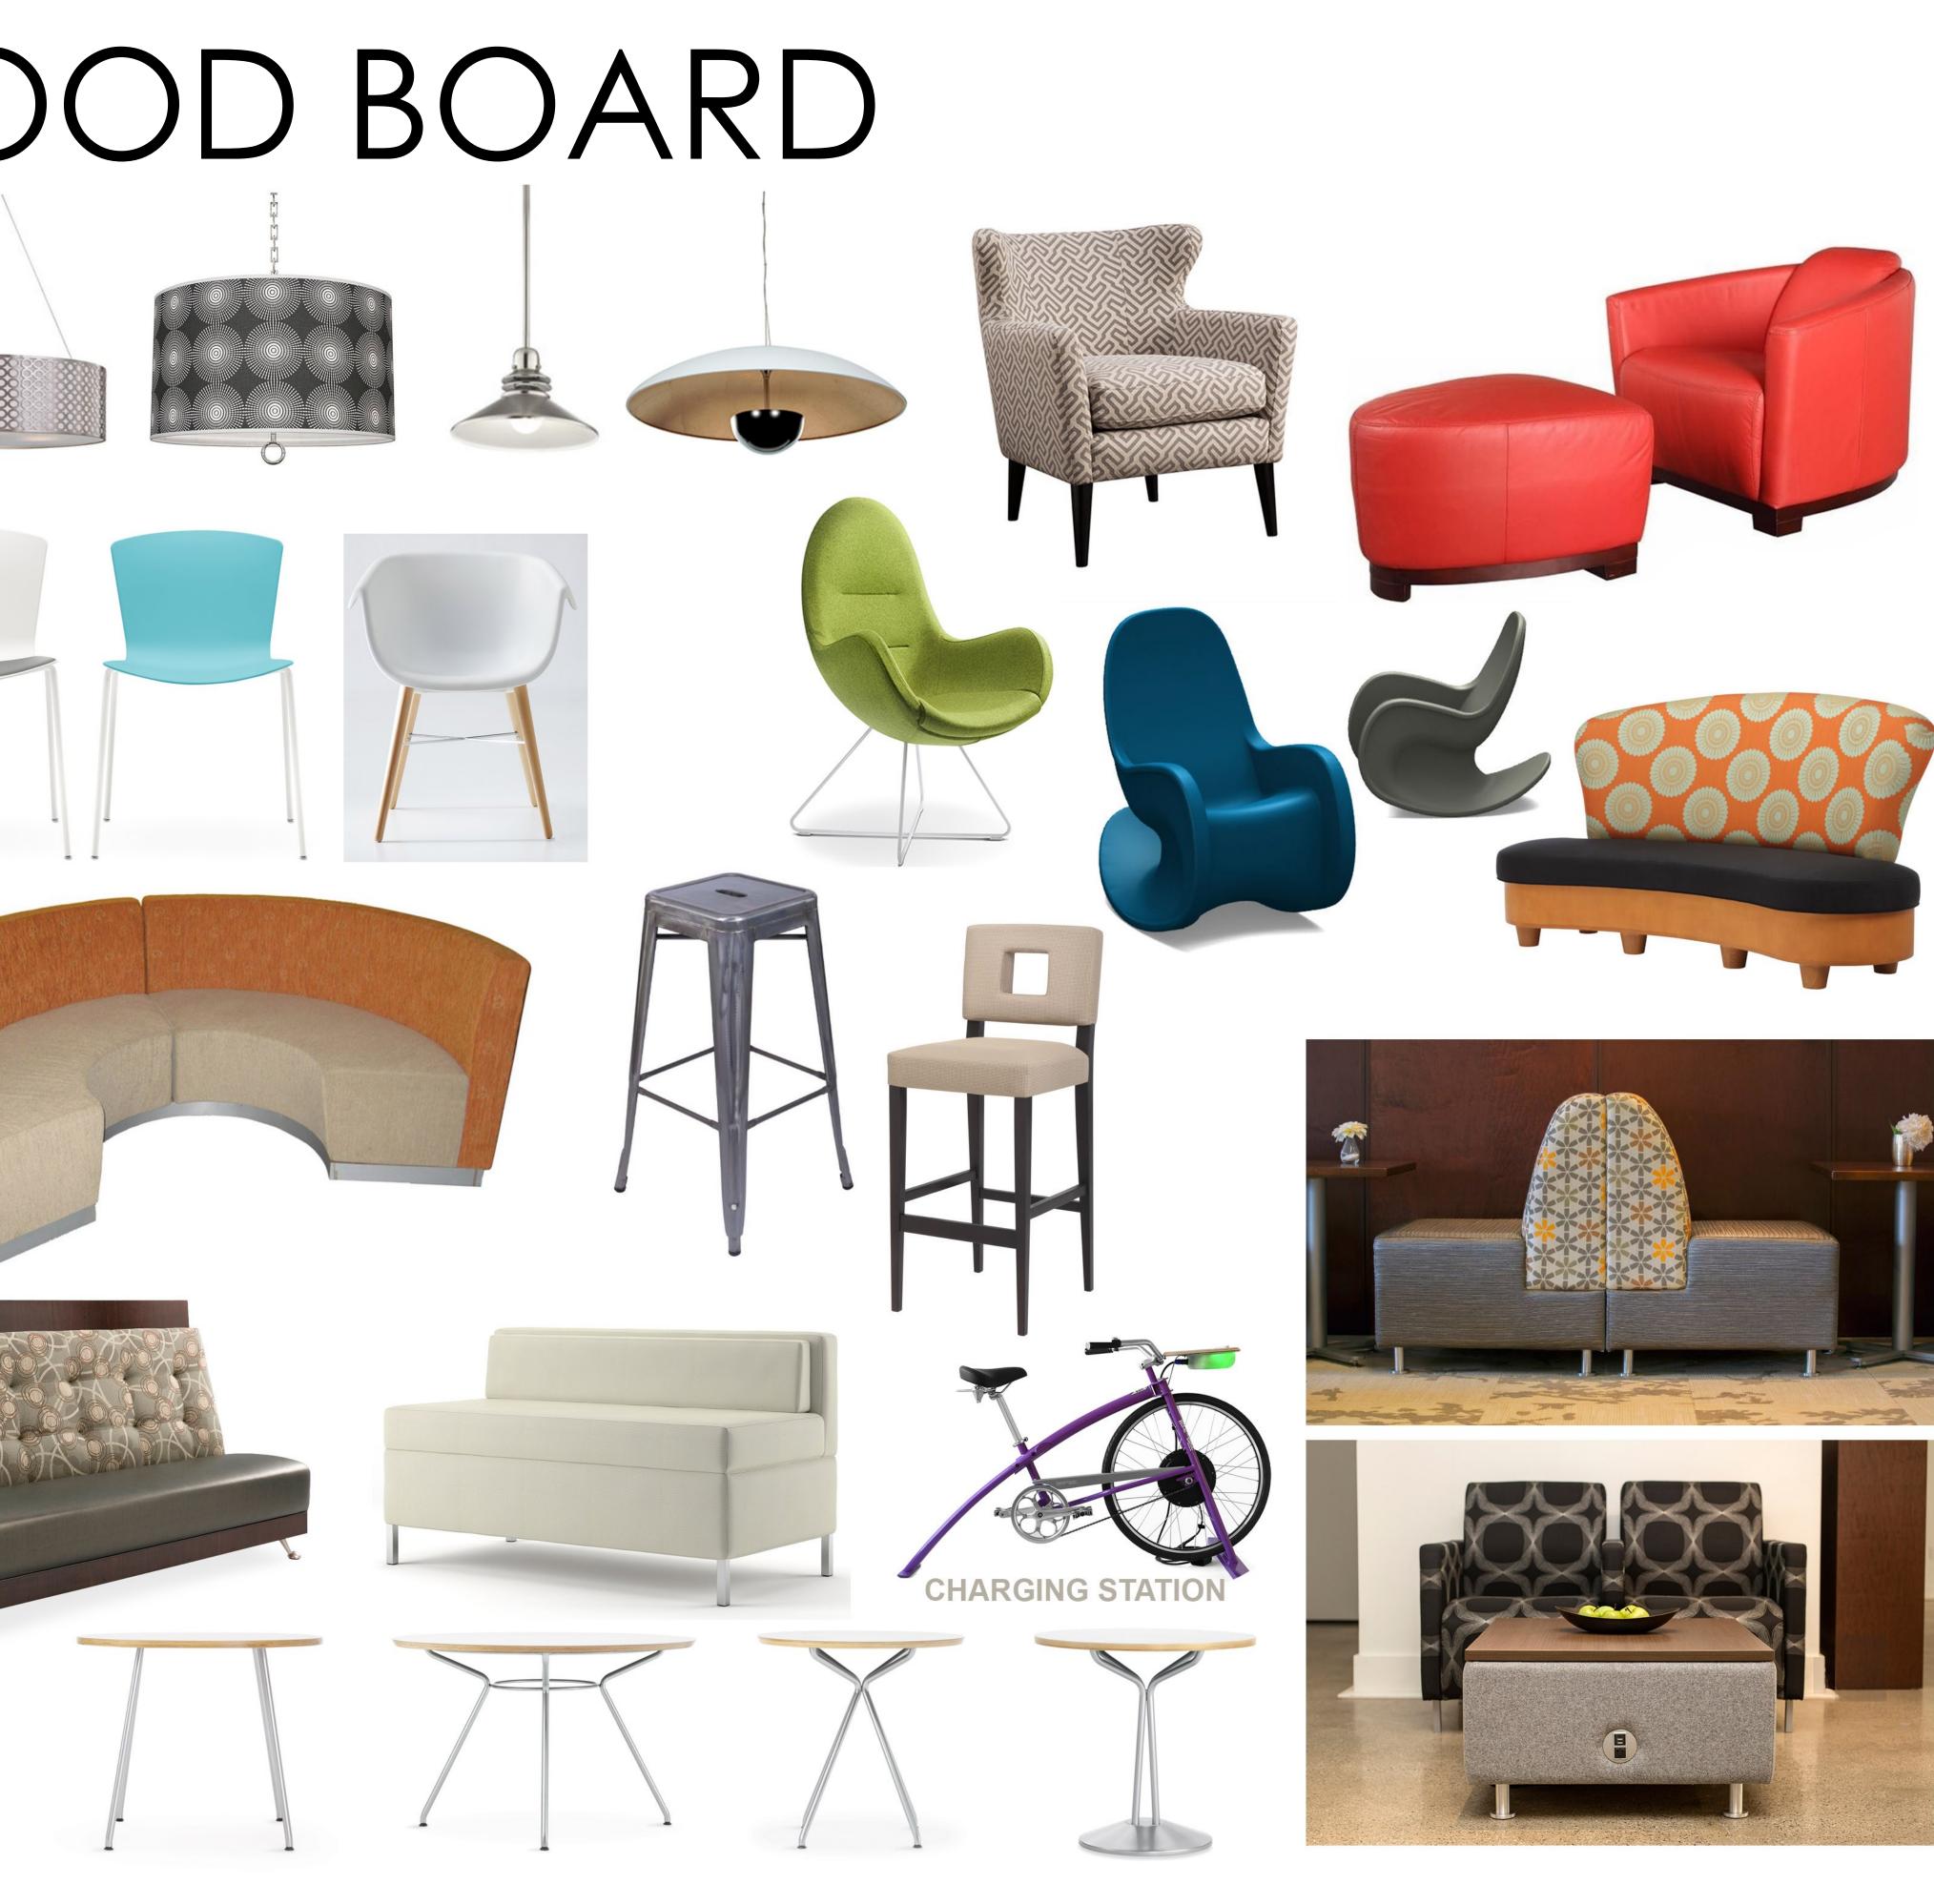

AR A.      | 6 22                                    |
| 83 . ·      | <b>1</b> 5 2  | ior is      | en, diam                                |
| . Ny jerest | TRA.          | eref sa     | Sector Press                            |
| 188 A 17 1  | ts 🕅          | State Party |                                         |
|             |               | 200. 月      | AC (0.1899)                             |
| M           | 图             | 100 B       | <b>101.</b> 173155                      |
| M an        | 6"B           | 1038 82 'n  | al less                                 |
|             |               | ma.         |                                         |
| re the feet | PEK - 551     | DF K        | 105 1050 xxt                            |









## FURNITURE- MOOD BOARD









## WALLACE RESIDENT DINING University of Idaho





## SERVERY AREA DESIGN



### University of Idaho

### WALLACE RESIDENT DINING





### DINING ROOM DESIGN ENTRANCE 1 EXIT DISHROOM NEW CHECKER GRILL PIZZA / PASTA DELI NEW CHECKER DN UP SODEXO





### UNIVERSITY OF IDAHO PROPOSED SERVERY / DINING IMPROVEMENTS

# DINING HALL REMODEL PROPOSAL

# SUMMER 2017