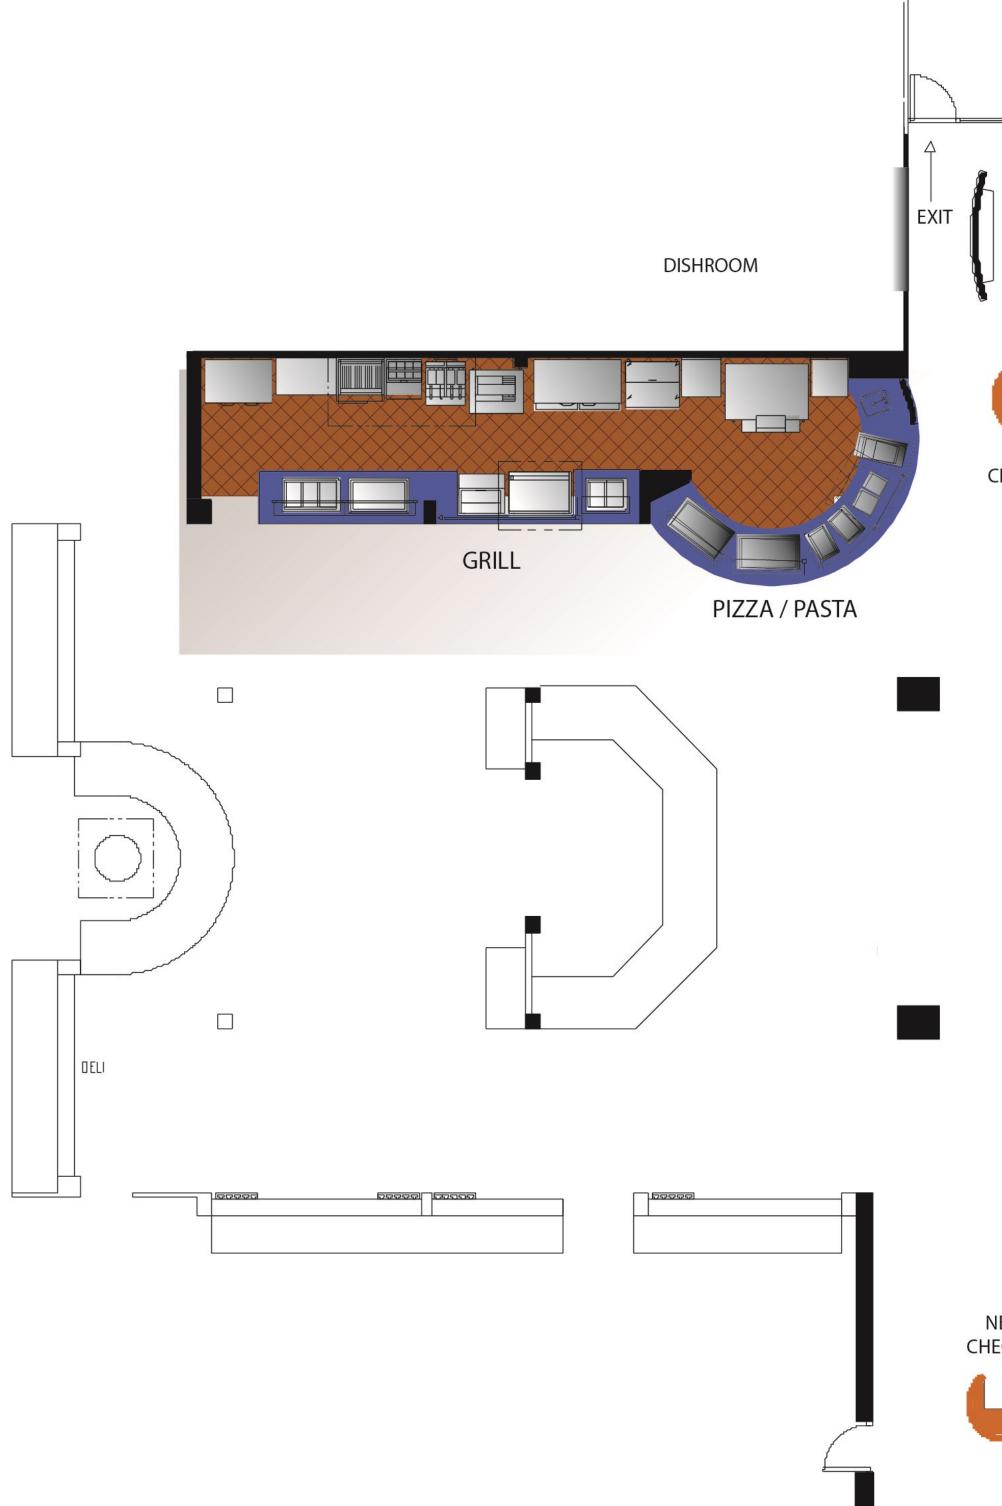

### DINING ROOM DESIGN ENTRANCE 1 EXIT DISHROOM NEW CHECKER GRILL PIZZA / PASTA DELI NEW CHECKER DN UP SODEXO

### UNIVERSITY OF IDAHO PROPOSED SERVERY / DINING IMPROVEMENTS