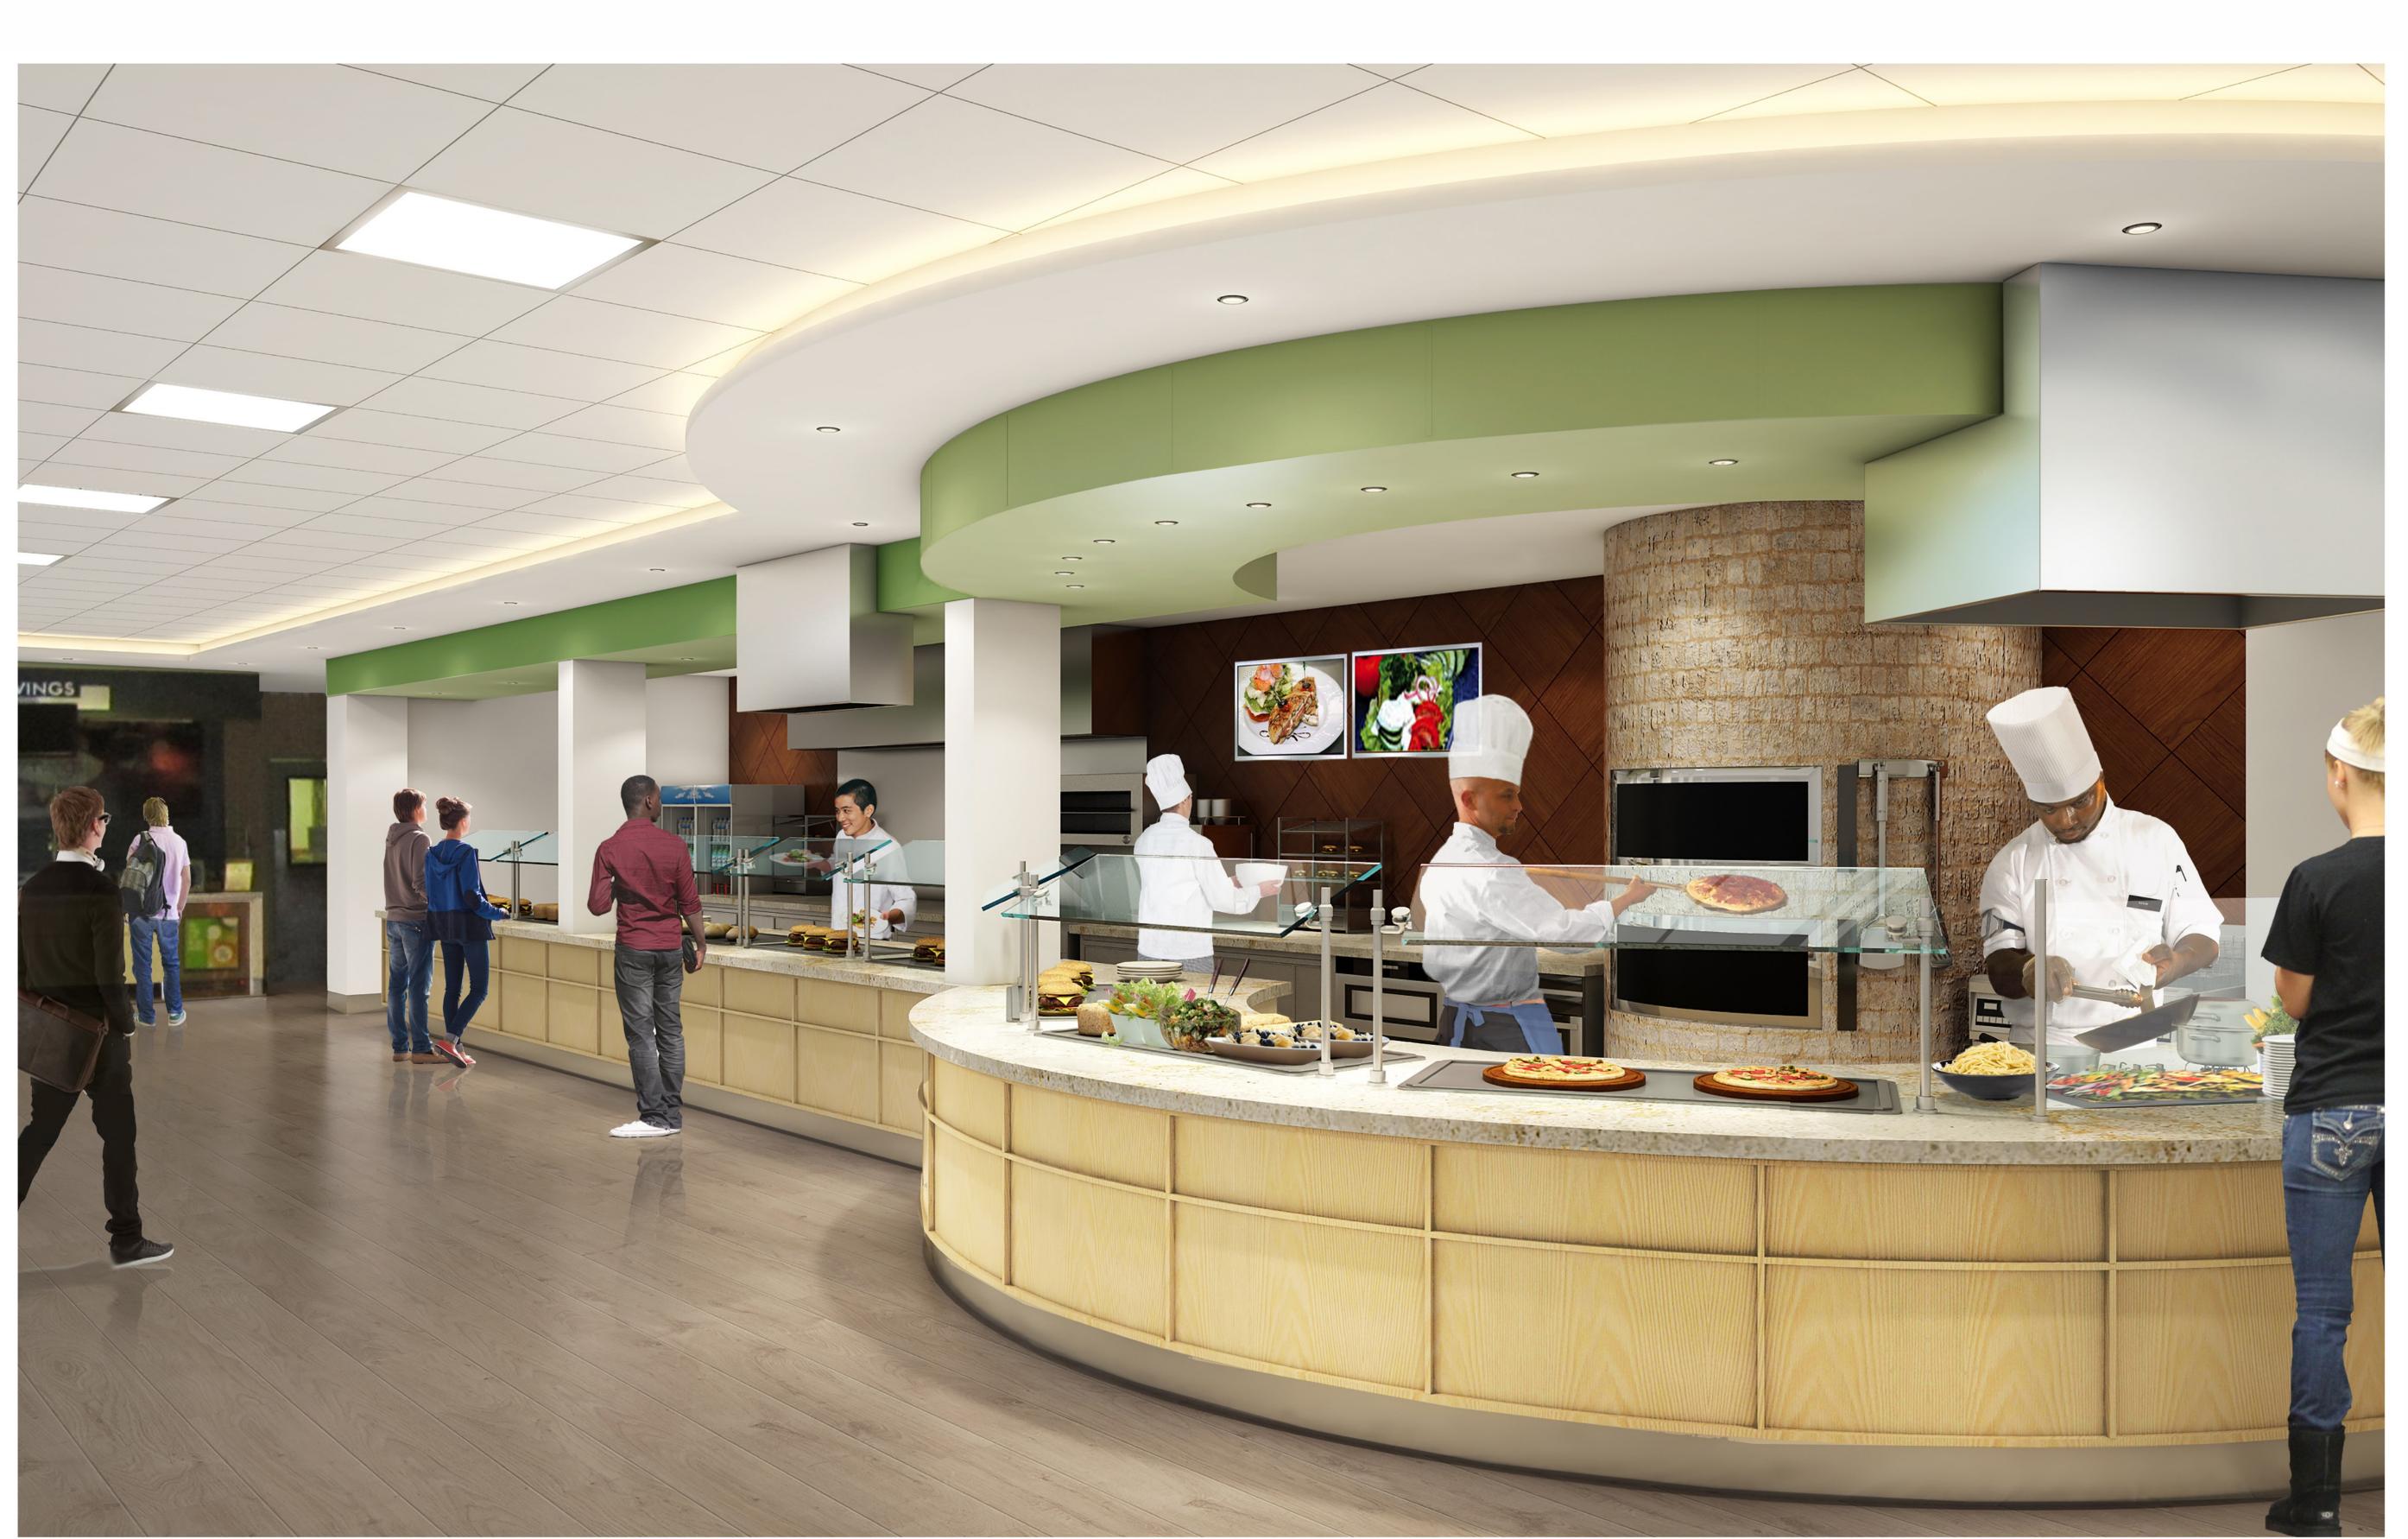

> 5 2  | ior is      | en, diam                                |
| . Ny jerest | TRA.          | eref sa     | Sector Press                            |
| 188 A 17 1  | ts 🕅          | State Party |                                         |
|             |               | 200. 月      | AC (0.1899)                             |
| M           | 图             | 100 B       | <b>101.</b> 173155                      |
| M an        | 6"B           | 1038 82 'n  | al less                                 |
|             |               | ma.         |                                         |
| re the feet | PEK - 551     | DF K        | 105 1050 xxt                            |









## FURNITURE- MOOD BOARD









## WALLACE RESIDENT DINING University of Idaho





## SERVERY AREA DESIGN



### University of Idaho

### WALLACE RESIDENT DINING





### DINING ROOM DESIGN ENTRANCE 1 EXIT DISHROOM NEW CHECKER GRILL PIZZA / PASTA DELI NEW CHECKER DN UP SODEXO





### UNIVERSITY OF IDAHO PROPOSED SERVERY / DINING IMPROVEMENTS

# DINING HALL REMODEL PROPOSAL

# SUMMER 2017