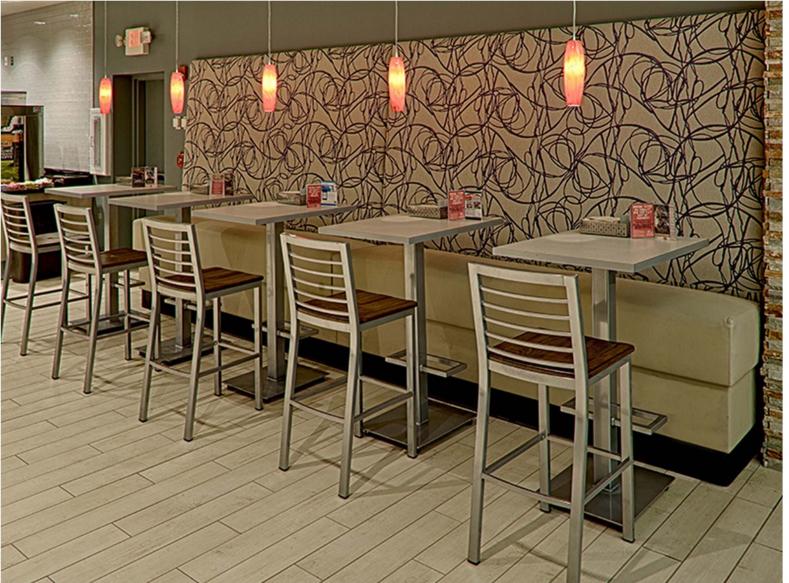

| MAR A.      | 6 22                                    |
| 83 . ·      | <b>1</b> 5 2  | ior is      | en, diam                                |
| . Ny jerest | TRA.          | eref sa     | Sector Press                            |
| 188 A 17 1  | ts 🕅          | State Party |                                         |
|             |               | 200. 月      | AC (0.1899)                             |
| M           | 图             | 100 B       | <b>101.</b> 173155                      |
| M an        | 6"B           | 1038 82 'n  | al less                                 |
|             |               | ma.         |                                         |
| re the feet | PEK - 551     | DF K        | 105 1050 xxt                            |









## FURNITURE- MOOD BOARD









## WALLACE RESIDENT DINING University of Idaho





## SERVERY AREA DESIGN



### University of Idaho

### WALLACE RESIDENT DINING





### DINING ROOM DESIGN ENTRANCE 1 EXIT DISHROOM NEW CHECKER GRILL PIZZA / PASTA DELI NEW CHECKER DN UP SODEXO





### UNIVERSITY OF IDAHO PROPOSED SERVERY / DINING IMPROVEMENTS

# DINING HALL REMODEL PROPOSAL

# SUMMER 2017