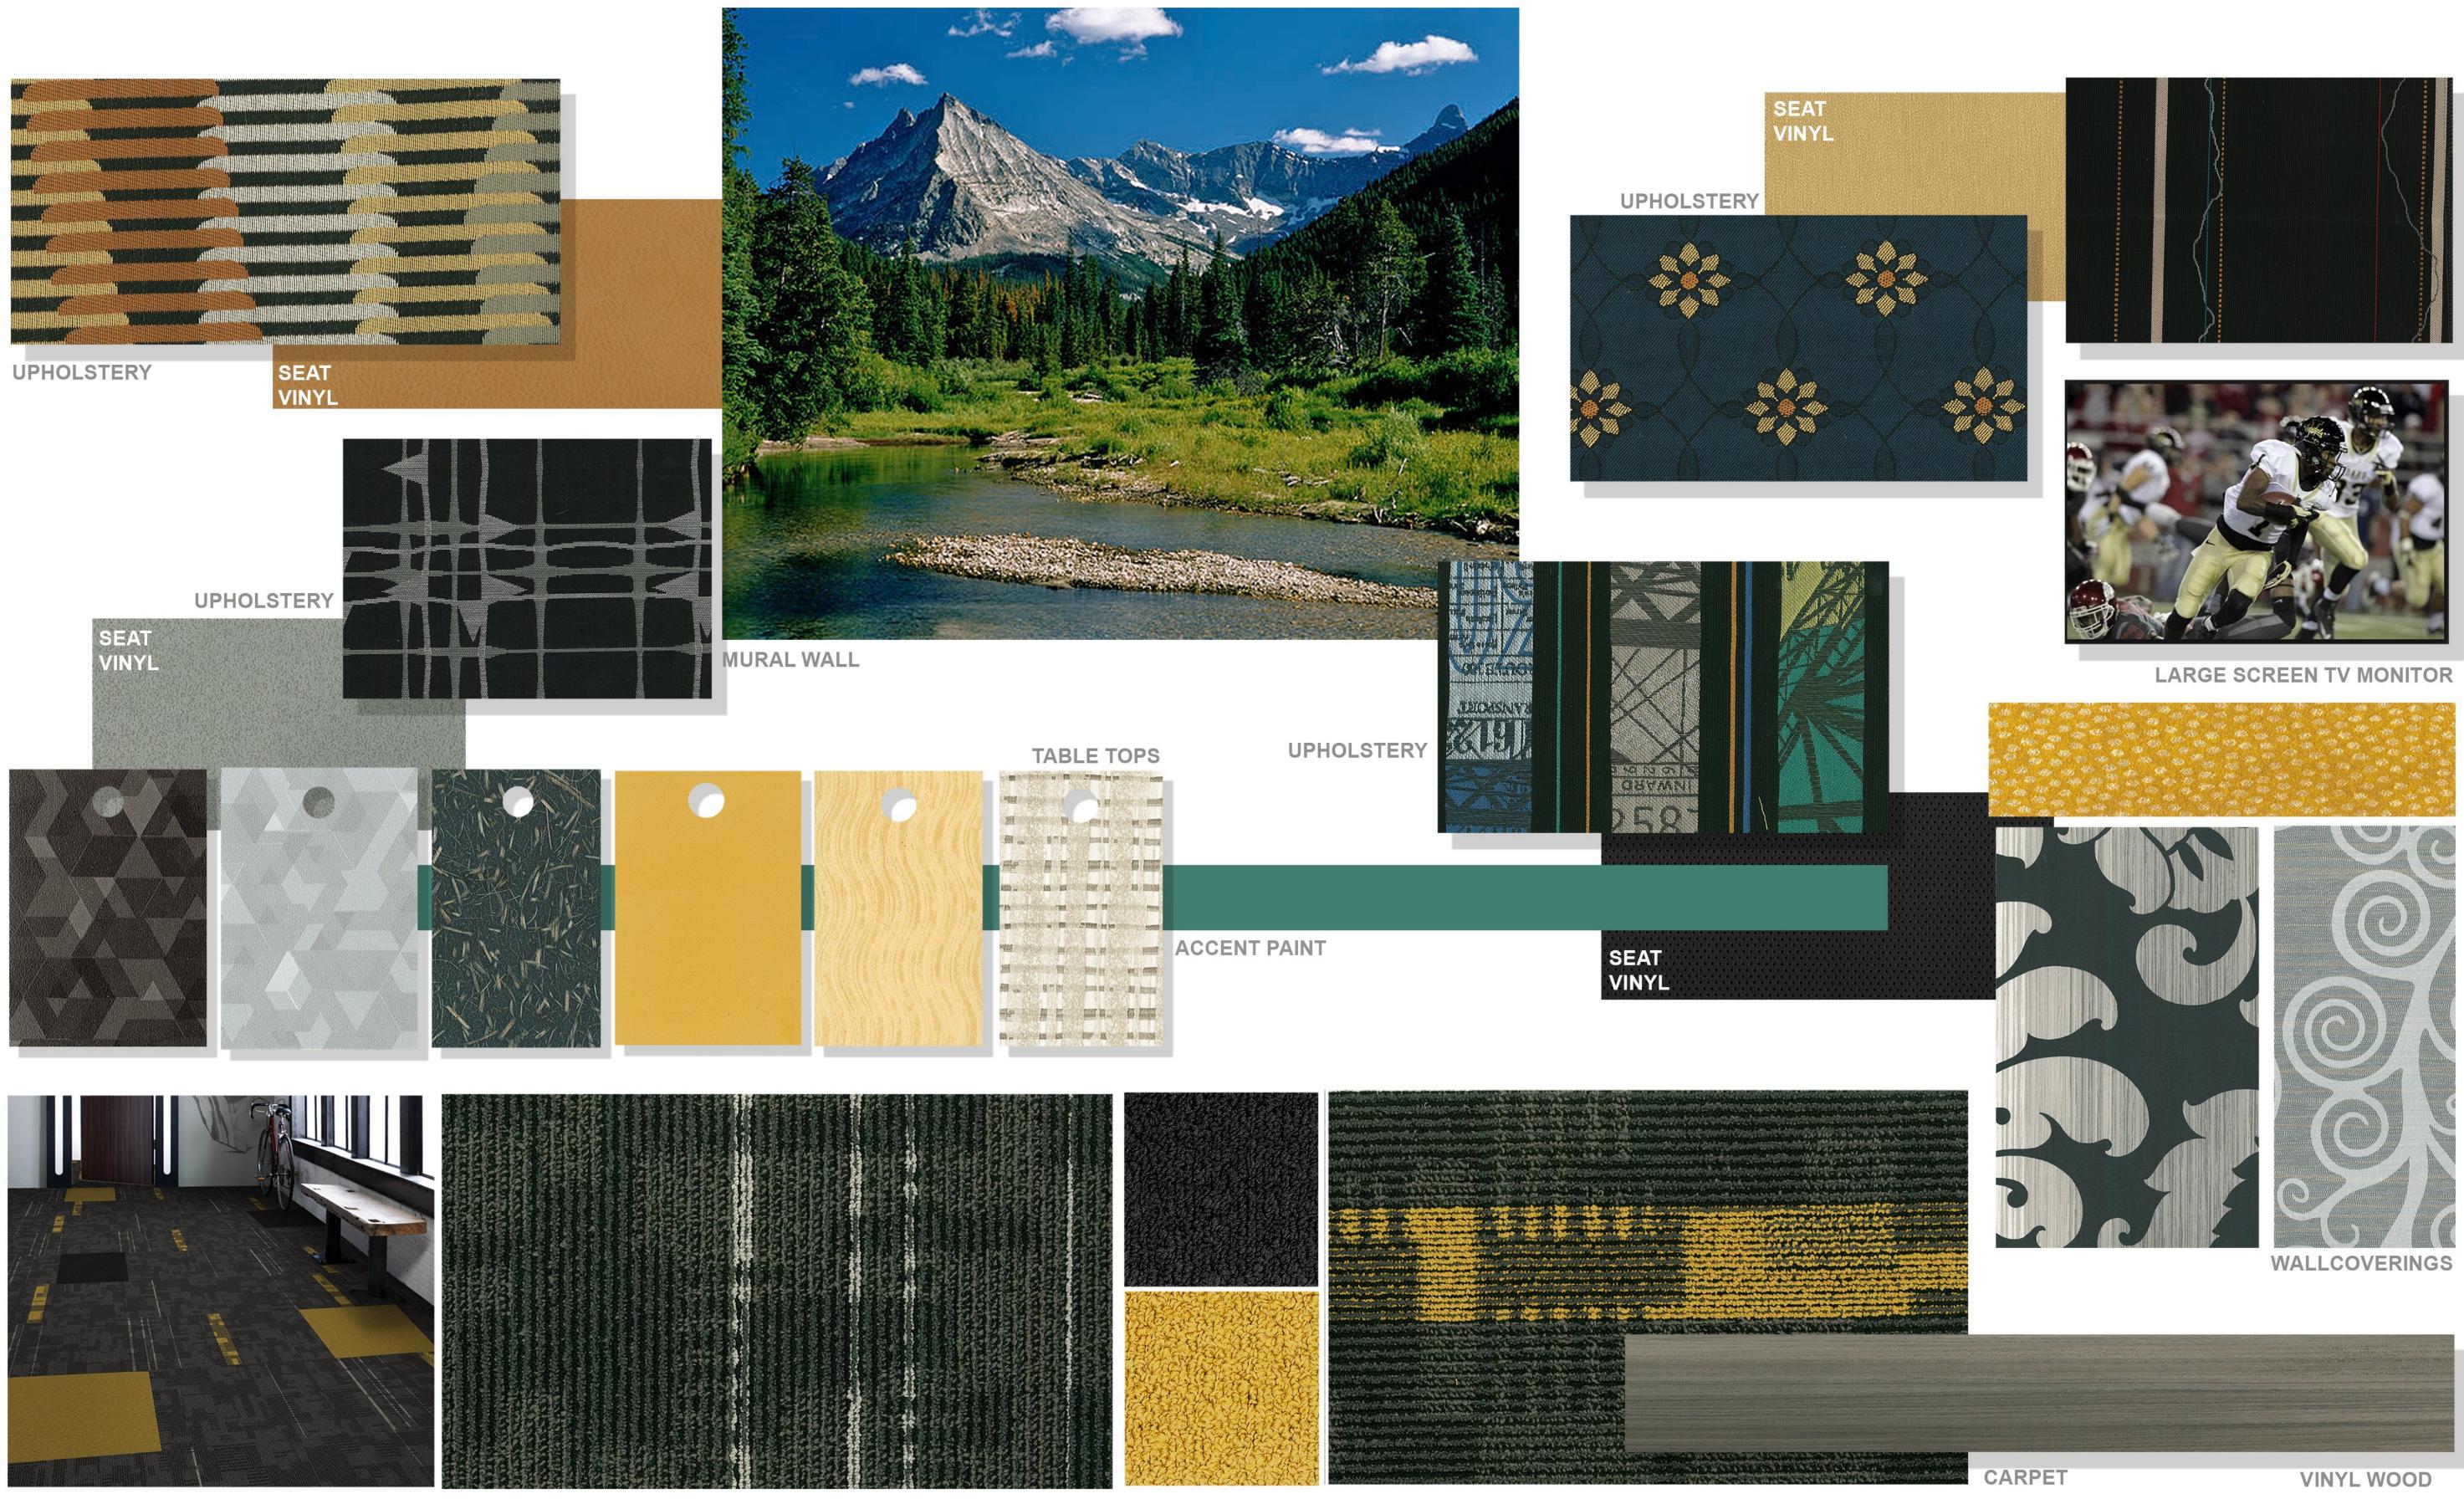

## FINISHES—MOOD BOARD

| 100 C       | E8 206        | and man     | ALL |
|-------------|---------------|-------------|-----------------------------------------|
| MER         | SUL<br>MOVING |             |                                         |
| Ø           | 1<br>1<br>1   | 10 B        | N. 1995                                 |
| A co        | 6"8           | ite i a     | <b>H</b> 1999                           |
| E.La        |               | MAR A.      | 6 22                                    |
| 83 . ·      | <b>1</b> 5 2  | ior is      | en, diam                                |
| . Ny jerest | TRA.          | eref sa     | Sector Press                            |
| 188 A 17 1  | ts 🕅          | State Party |                                         |
|             |               | 200. 月      | AC (0.1899)                             |
| M           | 图             | 100 B       | <b>101.</b> 173155                      |
| M an        | 6"B           | 1038 82 'n  | al less                                 |
|             |               | ma.         |                                         |
| re the feet | PEK - 551     | DF K        | 105 1050 xxt                            |